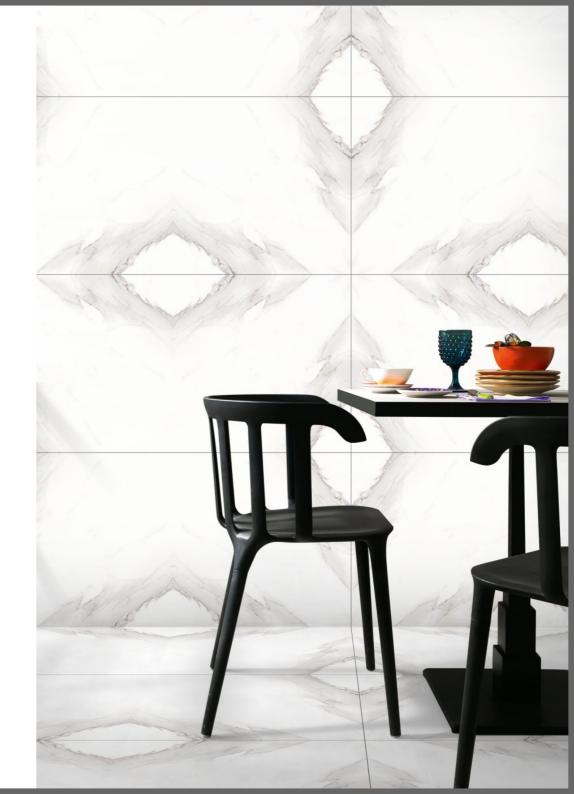

## **JooBook**Match

When two tiles are placed face to face, book-match tiles are produced that resemble an open book. Due to the use of the mirror image technique, the finished product is reminiscent of an open book, hence the name "book-matched tiles.

"Imlis Ceramica has a wide selection of book-matched tiles. In this two tiles are arranged next to each other and give the appearance of a single design Marble.

They look spectacular in large space areas like banquet hall because the size automatically helps the look come together. The rich patterns of book-match tiles can improve the overall appearance of any area.

These book-matched tiles have a lot of versatility because they can be used on walls and floors. With these tiles, you can express your creativity in both indoor and outdoor spaces.

www.imlis.in

**JooBook**Match