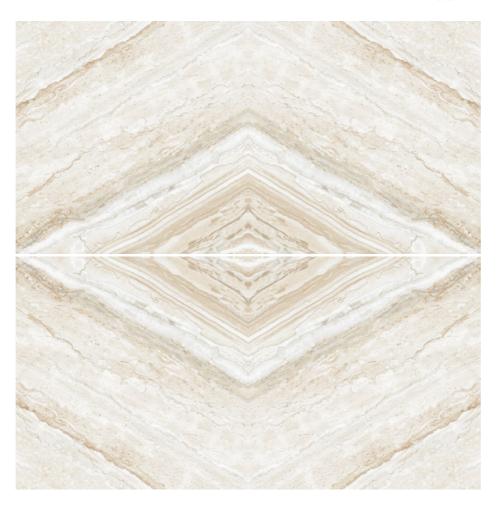

## **JooBook**Match

When two tiles are placed face to face, book-match tiles are produced that resemble an open book. Due to the use of the mirror image technique, the finished product is reminiscent of an open book, hence the name "book-matched tiles.

"Imlis Ceramica has a wide selection of book-matched tiles. In this two tiles are arranged next to each other and give the appearance of a single design Marble.

They look spectacular in large space areas like banquet hall because the size automatically helps the look come together. The rich patterns of book-match tiles can improve the overall appearance of any area.

These book-matched tiles have a lot of versatility because they can be used on walls and floors. With these tiles, you can express your creativity in both indoor and outdoor spaces.

www.imlis.in

**JooBook**Match