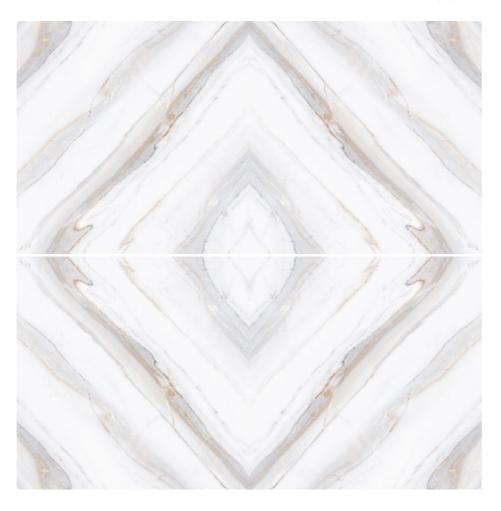

## **JooBook**Match

When two tiles are placed face to face, book-match tiles are produced that resemble an open book. Due to the use of the mirror image technique, the finished product is reminiscent of an open book, hence the name "book-matched tiles.

"Imlis Ceramica has a wide selection of book-matched tiles. In this two tiles are arranged next to each other and give the appearance of a single design Marble.

They look spectacular in large space areas like banquet hall because the size automatically helps the look come together. The rich patterns of book-match tiles can improve the overall appearance of any area.