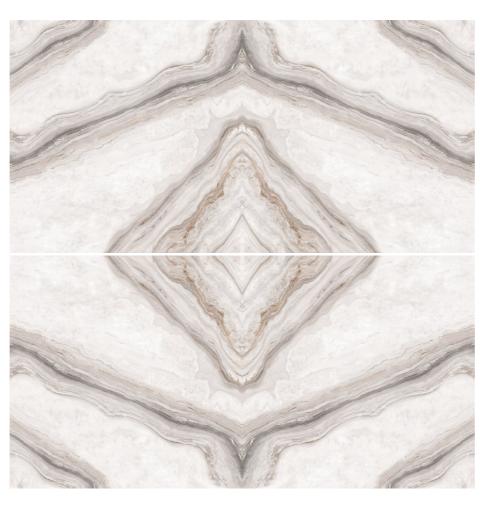

## **JooBook**Match

When two tiles are placed face to face, book-match tiles are produced that resemble an open book. Due to the use of the mirror image technique, the finished product is reminiscent of an open book, hence the name "book-matched tiles.

"Imlis Ceramica has a wide selection of book-matched tiles. In this two tiles are arranged next to each other and give the appearance of a single design Marble.

They look spectacular in large space areas like banquet hall because the size automatically helps the look come together. The rich patterns of book-match tiles can improve the overall appearance of any area.