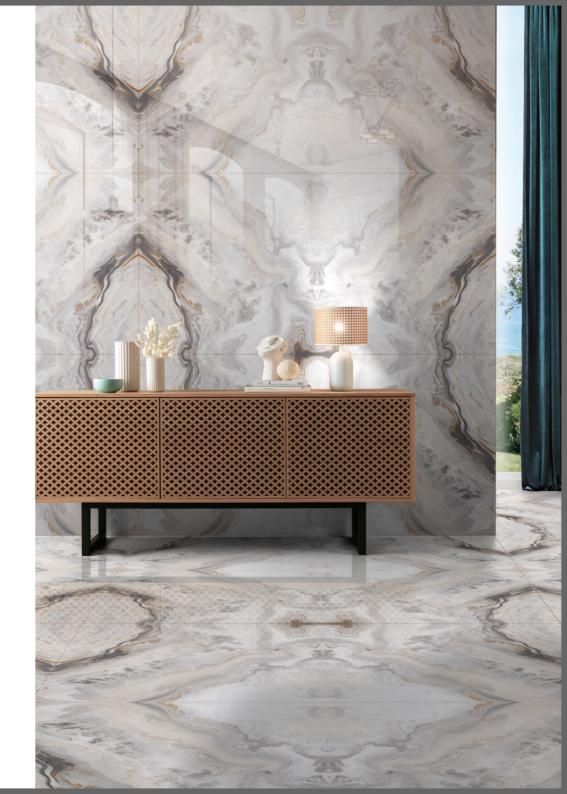

## **JooBook**Match

When two tiles are placed face to face, book-match tiles are produced that resemble an open book. Due to the use of the mirror image technique, the finished product is reminiscent of an open book, hence the name "book-matched tiles.

"Imlis Ceramica has a wide selection of book-matched tiles. In this two tiles are arranged next to each other and give the appearance of a single design Marble.

They look spectacular in large space areas like banquet hall because the size automatically helps the look come together. The rich patterns of book-match tiles can improve the overall appearance of any area.

These book-matched tiles have a lot of versatility because they can be used on walls and floors. With these tiles, you can express your creativity in both indoor and outdoor spaces.

www.imlis.in

**JooBook**Match