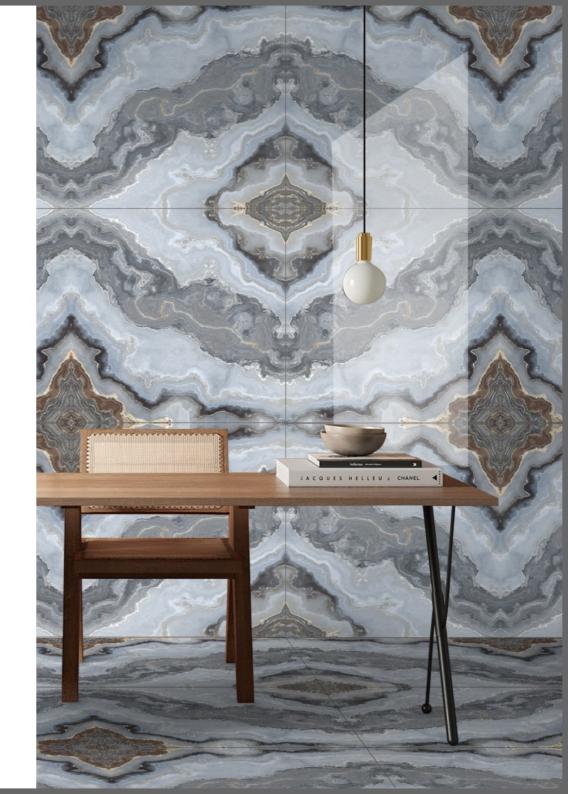

"Imlis Ceramica has a wide selection of book-matched tiles. In this two tiles are arranged next to each other and give the appearance of a single design Marble.

They look spectacular in large space areas like banquet hall because the size automatically helps the look come together. The rich patterns of book-match tiles can improve the overall appearance of any area.

These book-matched tiles have a lot of versatility because they can be used on walls and floors. With these tiles, you can express your creativity in both indoor and outdoor spaces.

www.imlis.in

**JooBook**Match