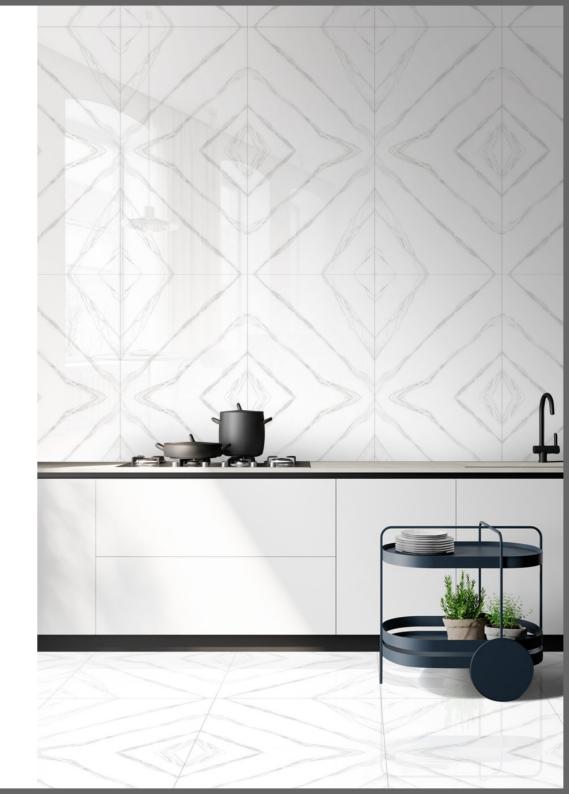

"Imlis Ceramica has a wide selection of book-matched tiles. In this two tiles are arranged next to each other and give the appearance of a single design Marble.

They look spectacular in large space areas like banquet hall because the size automatically helps the look come together. The rich patterns of book-match tiles can improve the overall appearance of any area.

These book-matched tiles have a lot of versatility because they can be used on walls and floors. With these tiles, you can express your creativity in both indoor and outdoor spaces.

www.imlis.in

**JooBook**Match