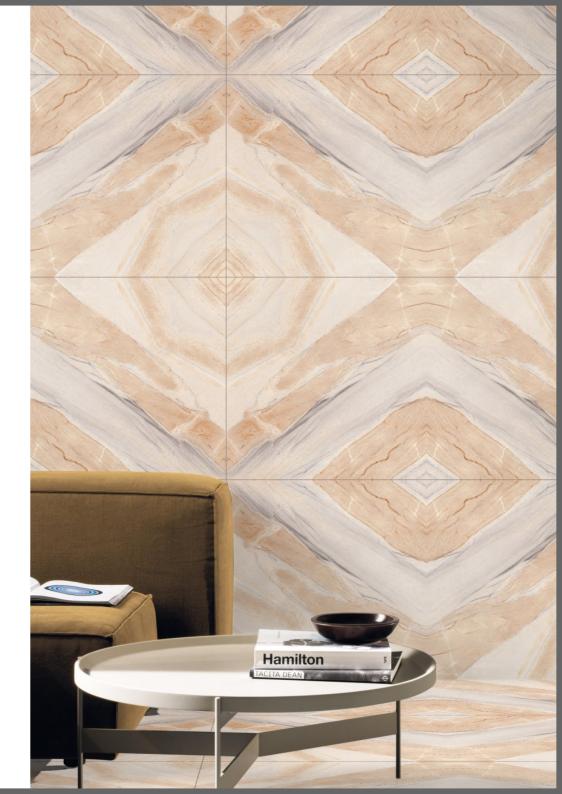

"Imlis Ceramica has a wide selection of book-matched tiles. In this two tiles are arranged next to each other and give the appearance of a single design Marble.

They look spectacular in large space areas like banquet hall because the size automatically helps the look come together. The rich patterns of book-match tiles can improve the overall appearance of any area.

These book-matched tiles have a lot of versatility because they can be used on walls and floors. With these tiles, you can express your creativity in both indoor and outdoor spaces.

www.imlis.in

**JooBook**Match