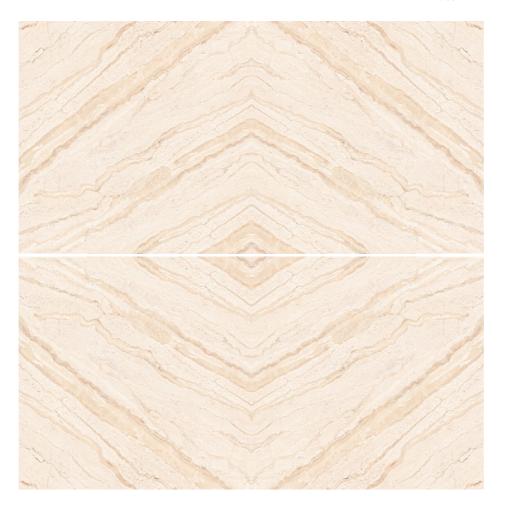

## **JooBook**Match

When two tiles are placed face to face, book-match tiles are produced that resemble an open book. Due to the use of the mirror image technique, the finished product is reminiscent of an open book, hence the name "book-matched tiles.

"Imlis Ceramica has a wide selection of book-matched tiles. In this two tiles are arranged next to each other and give the appearance of a single design Marble.

They look spectacular in large space areas like banquet hall because the size automatically helps the look come together. The rich patterns of book-match tiles can improve the overall appearance of any area.

These book-matched tiles have a lot of versatility because they can be used on walls and floors. With these tiles, you can express your creativity in both indoor and outdoor spaces.

www.imlis.in

**JooBook**Match