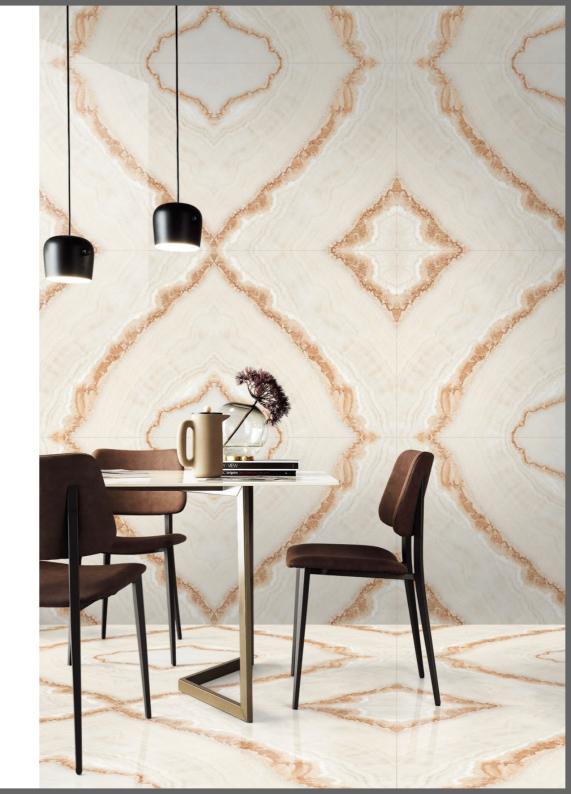

## **JooBook**Match

When two tiles are placed face to face, book-match tiles are produced that resemble an open book. Due to the use of the mirror image technique, the finished product is reminiscent of an open book, hence the name "book-matched tiles.

"Imlis Ceramica has a wide selection of book-matched tiles. In this two tiles are arranged next to each other and give the appearance of a single design Marble.

They look spectacular in large space areas like banquet hall because the size automatically helps the look come together. The rich patterns of book-match tiles can improve the overall appearance of any area.

These book-matched tiles have a lot of versatility because they can be used on walls and floors. With these tiles, you can express your creativity in both indoor and outdoor spaces.

www.imlis.in

**JooBook**Match