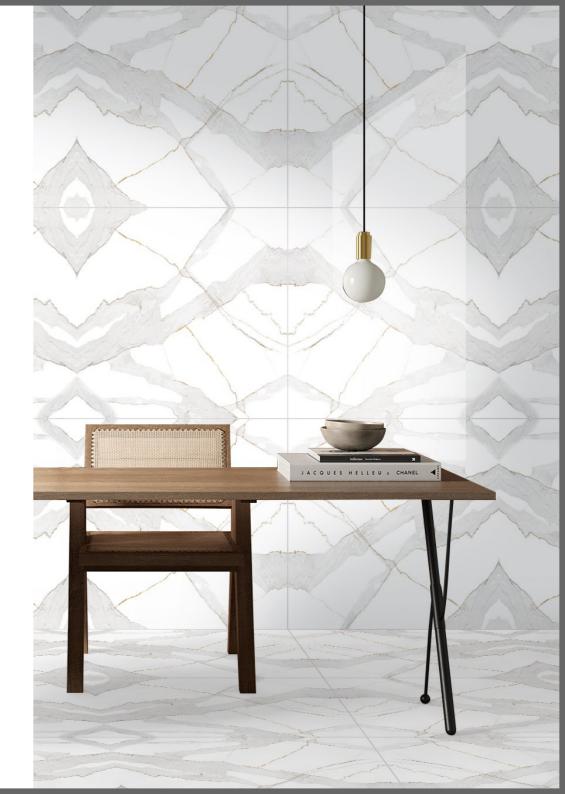

## **JooBook**Match

When two tiles are placed face to face, book-match tiles are produced that resemble an open book. Due to the use of the mirror image technique, the finished product is reminiscent of an open book, hence the name "book-matched tiles.

"Imlis Ceramica has a wide selection of book-matched tiles. In this two tiles are arranged next to each other and give the appearance of a single design Marble.

They look spectacular in large space areas like banquet hall because the size automatically helps the look come together. The rich patterns of book-match tiles can improve the overall appearance of any area.

These book-matched tiles have a lot of versatility because they can be used on walls and floors. With these tiles, you can express your creativity in both indoor and outdoor spaces.

www.imlis.in

**JooBook**Match

**BOOK-566** 600x1200mm Glossy

A NEW SCOPE TO REDEFINE CREATIVE SPACES

Public Places Shops

BOOK-567
600x1200mm Glossy

**NooBook** 

A NEW SCOPE TO REDEFINE CREATIVE SPACES

Residences Offices Public Roces Stops Hobels Molis Appois Offices