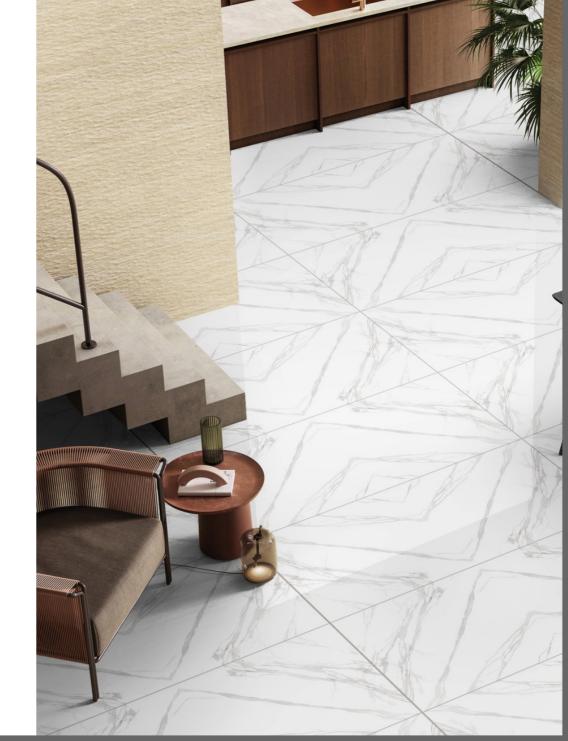

"Imlis Ceramica has a wide selection of book-matched tiles. In this two tiles are arranged next to each other and give the appearance of a single design Marble.

They look spectacular in large space areas like banquet hall because the size automatically helps the look come together. The rich patterns of book-match tiles can improve the overall appearance of any area.

These book-matched tiles have a lot of versatility because they can be used on walls and floors. With these tiles, you can express your creativity in both indoor and outdoor spaces.

www.imlis.in

**JooBook**Match