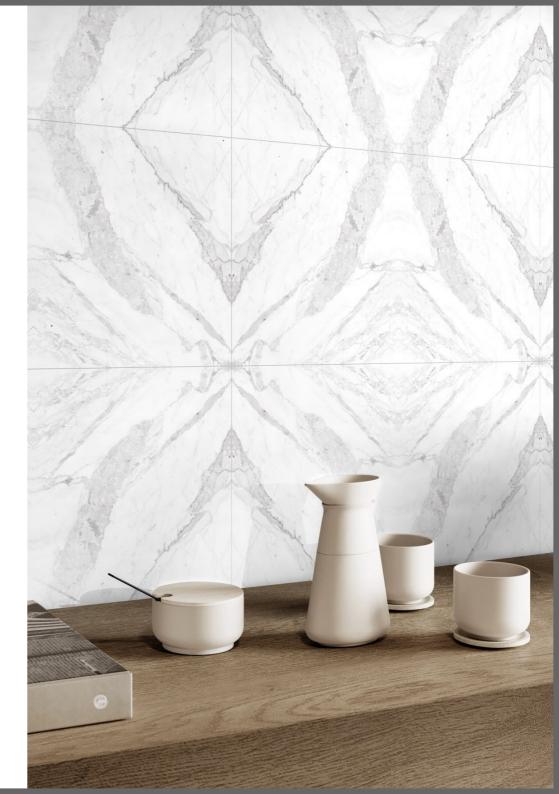

## **JooBook**Match

When two tiles are placed face to face, book-match tiles are produced that resemble an open book. Due to the use of the mirror image technique, the finished product is reminiscent of an open book, hence the name "book-matched tiles.

"Imlis Ceramica has a wide selection of book-matched tiles. In this two tiles are arranged next to each other and give the appearance of a single design Marble.

They look spectacular in large space areas like banquet hall because the size automatically helps the look come together. The rich patterns of book-match tiles can improve the overall appearance of any area.

These book-matched tiles have a lot of versatility because they can be used on walls and floors. With these tiles, you can express your creativity in both indoor and outdoor spaces.

www.imlis.in

**JooBook**Match