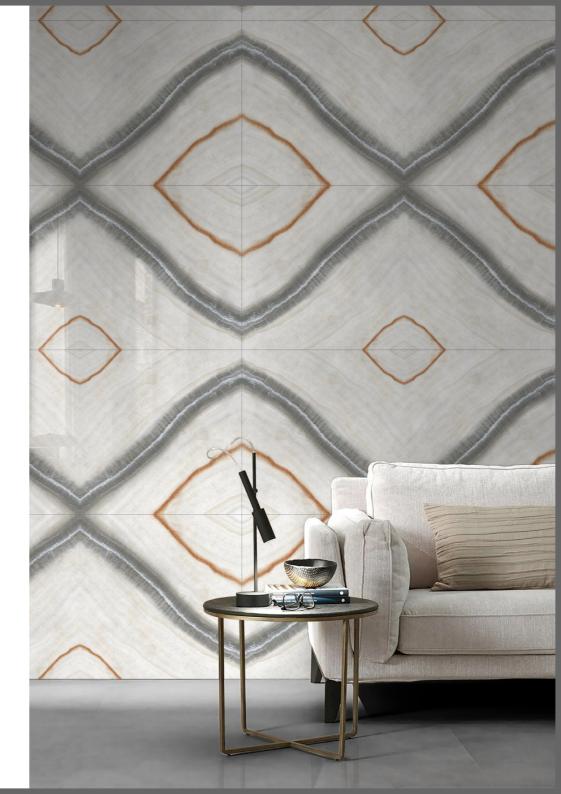

## **JooBook**Match

When two tiles are placed face to face, book-match tiles are produced that resemble an open book. Due to the use of the mirror image technique, the finished product is reminiscent of an open book, hence the name "book-matched tiles.

"Imlis Ceramica has a wide selection of book-matched tiles. In this two tiles are arranged next to each other and give the appearance of a single design Marble.

They look spectacular in large space areas like banquet hall because the size automatically helps the look come together. The rich patterns of book-match tiles can improve the overall appearance of any area.

These book-matched tiles have a lot of versatility because they can be used on walls and floors. With these tiles, you can express your creativity in both indoor and outdoor spaces.

www.imlis.in

**JooBook**Match