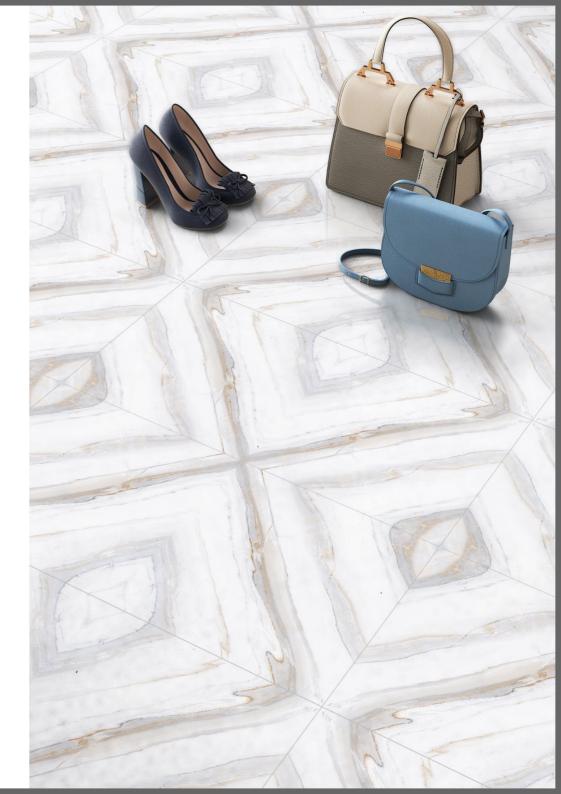

## **JooBook**Match

When two tiles are placed face to face, book-match tiles are produced that resemble an open book. Due to the use of the mirror image technique, the finished product is reminiscent of an open book, hence the name "book-matched tiles.

"Imlis Ceramica has a wide selection of book-matched tiles. In this two tiles are arranged next to each other and give the appearance of a single design Marble.

They look spectacular in large space areas like banquet hall because the size automatically helps the look come together. The rich patterns of book-match tiles can improve the overall appearance of any area.

These book-matched tiles have a lot of versatility because they can be used on walls and floors. With these tiles, you can express your creativity in both indoor and outdoor spaces.

www.imlis.in

**JooBook**Match