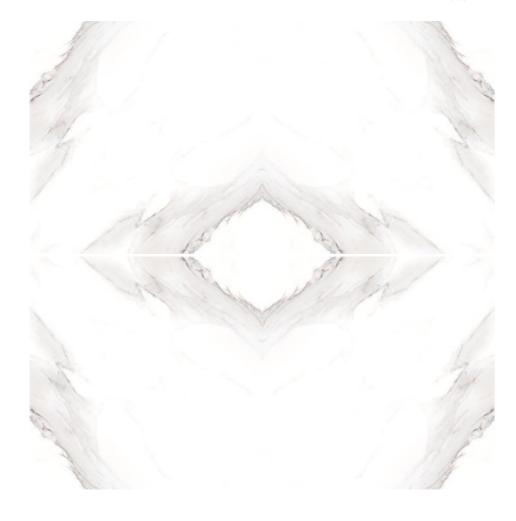

## **JooBook**Match

When two tiles are placed face to face, book-match tiles are produced that resemble an open book. Due to the use of the mirror image technique, the finished product is reminiscent of an open book, hence the name "book-matched tiles.

"Imlis Ceramica has a wide selection of book-matched tiles. In this two tiles are arranged next to each other and give the appearance of a single design Marble.

They look spectacular in large space areas like banquet hall because the size automatically helps the look come together. The rich patterns of book-match tiles can improve the overall appearance of any area.

These book-matched tiles have a lot of versatility because they can be used on walls and floors. With these tiles, you can express your creativity in both indoor and outdoor spaces.

www.imlis.in

**JooBook**Match