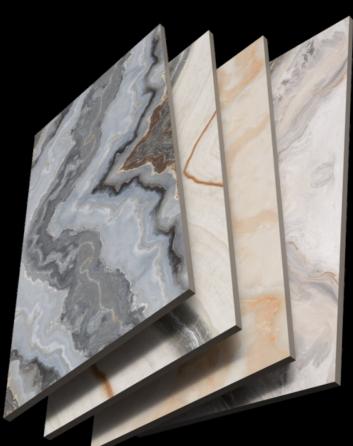

## **JooBook**Match

When two tiles are placed face to face, book-match tiles are produced that resemble an open book. Due to the use of the mirror image technique, the finished product is reminiscent of an open book, hence the name "book-matched tiles.

"Imlis Ceramica has a wide selection of book-matched tiles. In this two tiles are arranged next to each other and give the appearance of a single design Marble.

They look spectacular in large space areas like banquet hall because the size automatically helps the look come together. The rich patterns of book-match tiles can improve the overall appearance of any area.

These book-matched tiles have a lot of versatility because they can be used on walls and floors. With these tiles, you can express your creativity in both indoor and outdoor spaces.

www.imlis.in

**JooBook**Match