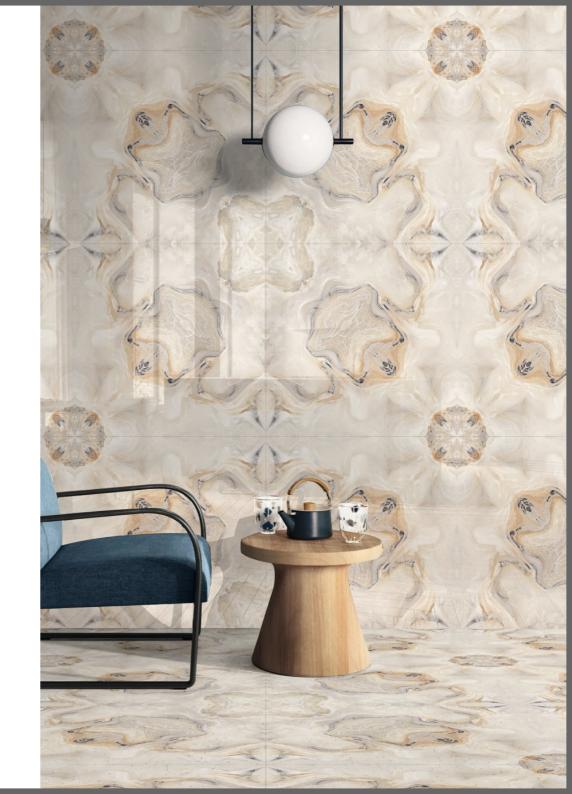

"Imlis Ceramica has a wide selection of book-matched tiles. In this two tiles are arranged next to each other and give the appearance of a single design Marble.

They look spectacular in large space areas like banquet hall because the size automatically helps the look come together. The rich patterns of book-match tiles can improve the overall appearance of any area.

These book-matched tiles have a lot of versatility because they can be used on walls and floors. With these tiles, you can express your creativity in both indoor and outdoor spaces.

www.imlis.in

**JooBook**Match