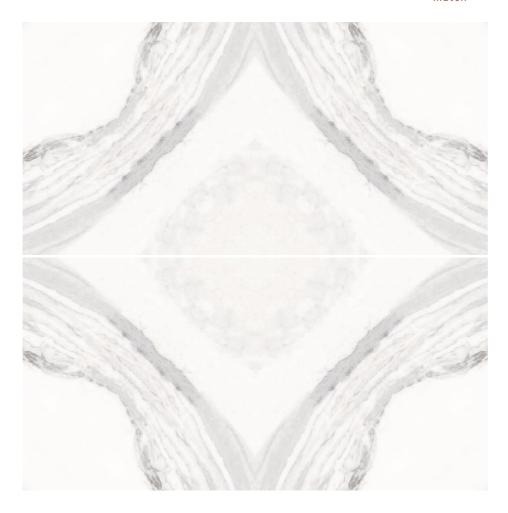

## **JooBook**Match

When two tiles are placed face to face, book-match tiles are produced that resemble an open book. Due to the use of the mirror image technique, the finished product is reminiscent of an open book, hence the name "book-matched tiles.

"Imlis Ceramica has a wide selection of book-matched tiles. In this two tiles are arranged next to each other and give the appearance of a single design Marble.

They look spectacular in large space areas like banquet hall because the size automatically helps the look come together. The rich patterns of book-match tiles can improve the overall appearance of any area.

These book-matched tiles have a lot of versatility because they can be used on walls and floors. With these tiles, you can express your creativity in both indoor and outdoor spaces.

www.imlis.in

**JooBook**Match