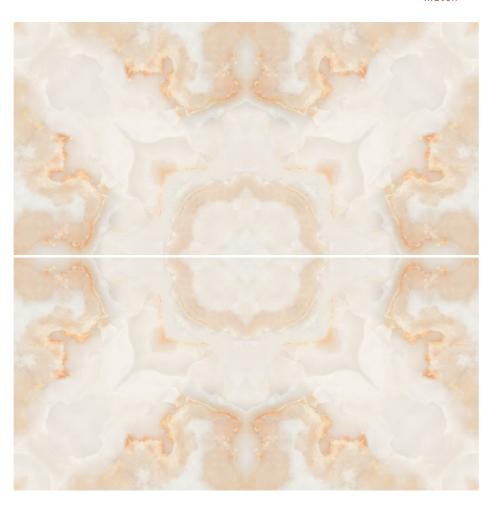

## **JooBook**Match

When two tiles are placed face to face, book-match tiles are produced that resemble an open book. Due to the use of the mirror image technique, the finished product is reminiscent of an open book, hence the name "book-matched tiles.

"Imlis Ceramica has a wide selection of book-matched tiles. In this two tiles are arranged next to each other and give the appearance of a single design Marble.

They look spectacular in large space areas like banquet hall because the size automatically helps the look come together. The rich patterns of book-match tiles can improve the overall appearance of any area.

These book-matched tiles have a lot of versatility because they can be used on walls and floors. With these tiles, you can express your creativity in both indoor and outdoor spaces.

www.imlis.in

**JooBook**Match