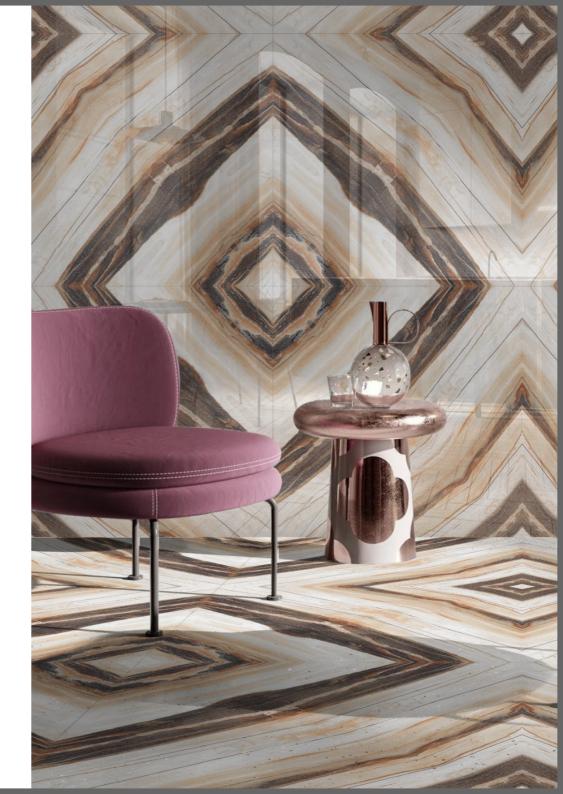

## **JooBook**Match

When two tiles are placed face to face, book-match tiles are produced that resemble an open book. Due to the use of the mirror image technique, the finished product is reminiscent of an open book, hence the name "book-matched tiles.

"Imlis Ceramica has a wide selection of book-matched tiles. In this two tiles are arranged next to each other and give the appearance of a single design Marble.

They look spectacular in large space areas like banquet hall because the size automatically helps the look come together. The rich patterns of book-match tiles can improve the overall appearance of any area.

These book-matched tiles have a lot of versatility because they can be used on walls and floors. With these tiles, you can express your creativity in both indoor and outdoor spaces.

www.imlis.in

**JooBook**Match