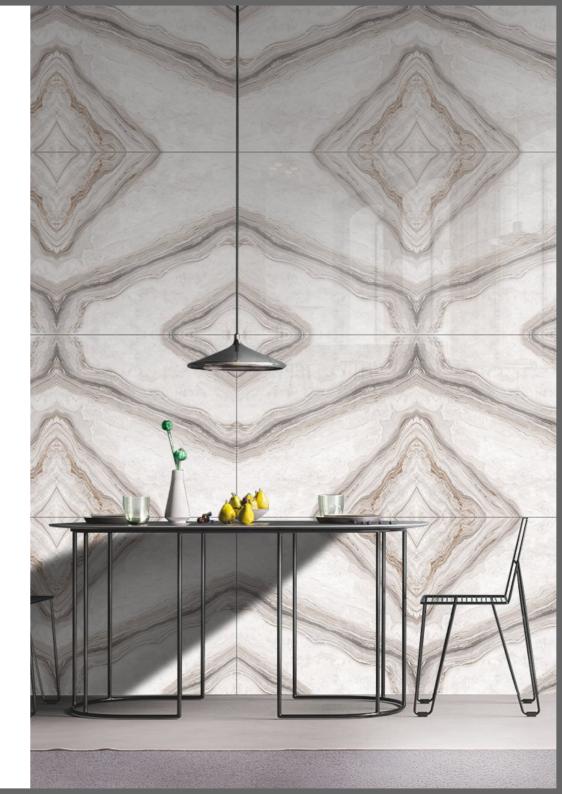

## **JooBook**Match

When two tiles are placed face to face, book-match tiles are produced that resemble an open book. Due to the use of the mirror image technique, the finished product is reminiscent of an open book, hence the name "book-matched tiles.

"Imlis Ceramica has a wide selection of book-matched tiles. In this two tiles are arranged next to each other and give the appearance of a single design Marble.

They look spectacular in large space areas like banquet hall because the size automatically helps the look come together. The rich patterns of book-match tiles can improve the overall appearance of any area.

These book-matched tiles have a lot of versatility because they can be used on walls and floors. With these tiles, you can express your creativity in both indoor and outdoor spaces.

www.imlis.in

**JooBook**Match

BOOK-550 600x1200mm Glossy

A NEW SCOPE TO REDEFINE CREATIVE SPACES

Residences Offices Public Roces Stops Hotels Molts Appoint Offices

**JooBook**Match

BOOK-553
600x1200mm Glossy

BOOK-554 600x1200mm Glossy

BOOK-556 600x1200mm Glossy