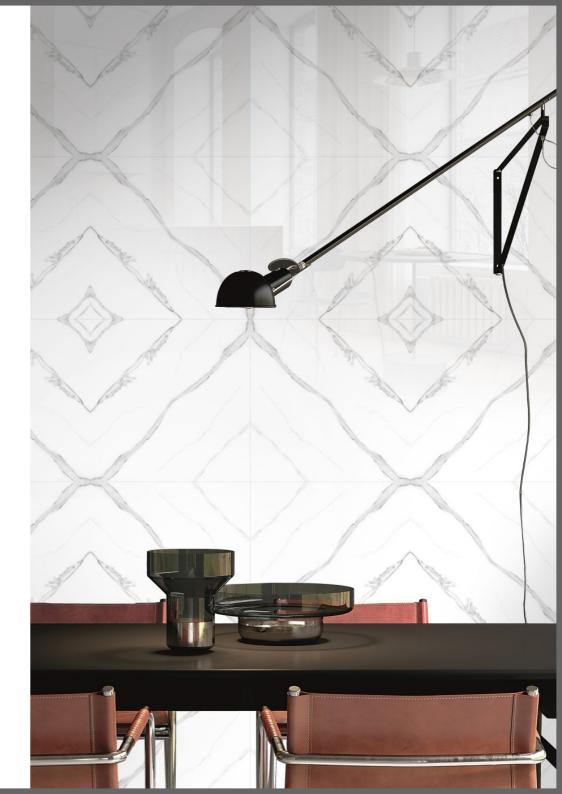

## **JooBook**Match

When two tiles are placed face to face, book-match tiles are produced that resemble an open book. Due to the use of the mirror image technique, the finished product is reminiscent of an open book, hence the name "book-matched tiles.

"Imlis Ceramica has a wide selection of book-matched tiles. In this two tiles are arranged next to each other and give the appearance of a single design Marble.

They look spectacular in large space areas like banquet hall because the size automatically helps the look come together. The rich patterns of book-match tiles can improve the overall appearance of any area.

These book-matched tiles have a lot of versatility because they can be used on walls and floors. With these tiles, you can express your creativity in both indoor and outdoor spaces.

www.imlis.in

**JooBook**Match