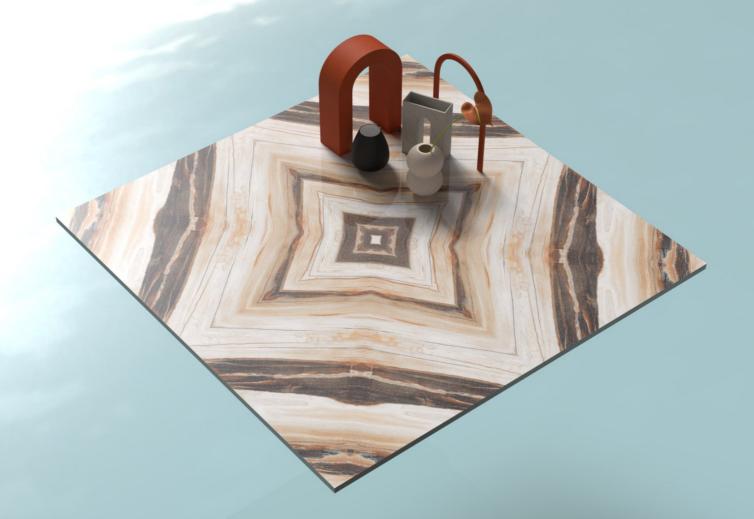

## **JooBook**Match

When two tiles are placed face to face, book-match tiles are produced that resemble an open book. Due to the use of the mirror image technique, the finished product is reminiscent of an open book, hence the name "book-matched tiles.

"Imlis Ceramica has a wide selection of book-matched tiles. In this two tiles are arranged next to each other and give the appearance of a single design Marble.

They look spectacular in large space areas like banquet hall because the size automatically helps the look come together. The rich patterns of book-match tiles can improve the overall appearance of any area.

These book-matched tiles have a lot of versatility because they can be used on walls and floors. With these tiles, you can express your creativity in both indoor and outdoor spaces.

www.imlis.in

**JooBook**Match