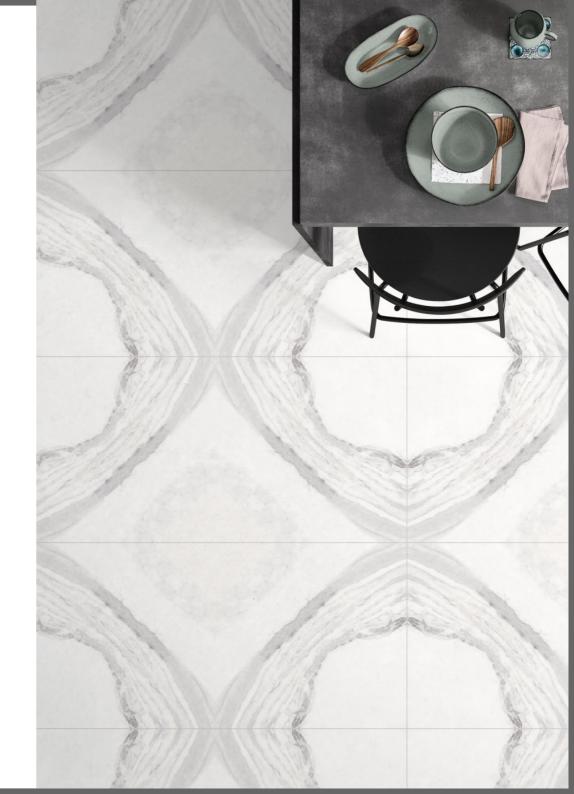

## **JooBook**Match

When two tiles are placed face to face, book-match tiles are produced that resemble an open book. Due to the use of the mirror image technique, the finished product is reminiscent of an open book, hence the name "book-matched tiles.

"Imlis Ceramica has a wide selection of book-matched tiles. In this two tiles are arranged next to each other and give the appearance of a single design Marble.

They look spectacular in large space areas like banquet hall because the size automatically helps the look come together. The rich patterns of book-match tiles can improve the overall appearance of any area.

These book-matched tiles have a lot of versatility because they can be used on walls and floors. With these tiles, you can express your creativity in both indoor and outdoor spaces.

www.imlis.in

**JooBook**Match