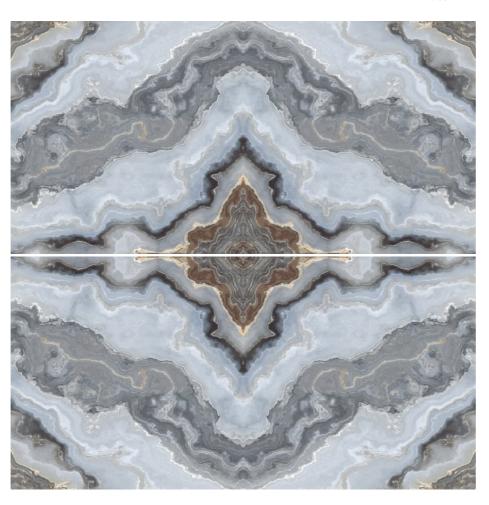

## **JooBook**Match

When two tiles are placed face to face, book-match tiles are produced that resemble an open book. Due to the use of the mirror image technique, the finished product is reminiscent of an open book, hence the name "book-matched tiles.

"Imlis Ceramica has a wide selection of book-matched tiles. In this two tiles are arranged next to each other and give the appearance of a single design Marble.

They look spectacular in large space areas like banquet hall because the size automatically helps the look come together. The rich patterns of book-match tiles can improve the overall appearance of any area.