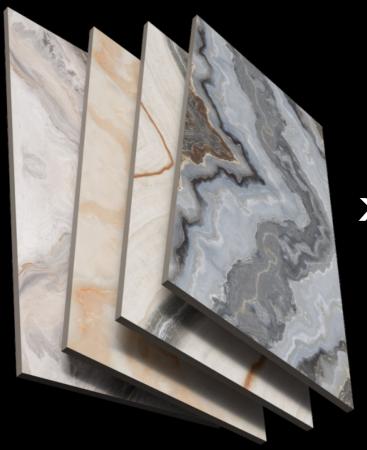

## **JooBook**Match

When two tiles are placed face to face, book-match tiles are produced that resemble an open book. Due to the use of the mirror image technique, the finished product is reminiscent of an open book, hence the name "book-matched tiles.

"Imlis Ceramica has a wide selection of book-matched tiles. In this two tiles are arranged next to each other and give the appearance of a single design Marble.

They look spectacular in large space areas like banquet hall because the size automatically helps the look come together. The rich patterns of book-match tiles can improve the overall appearance of any area.

These book-matched tiles have a lot of versatility because they can be used on walls and floors. With these tiles, you can express your creativity in both indoor and outdoor spaces.

www.imlis.in

**JooBook**Match