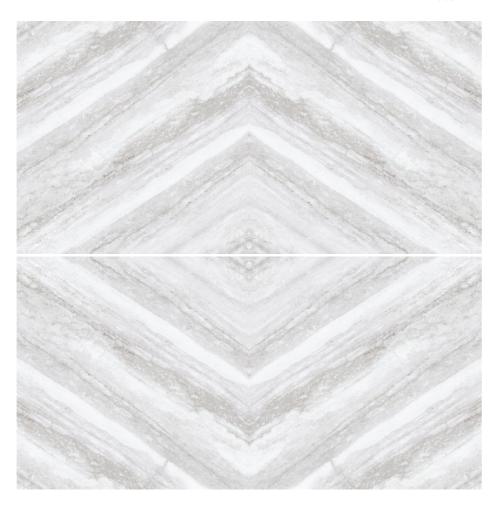

## **JooBook**Match

When two tiles are placed face to face, book-match tiles are produced that resemble an open book. Due to the use of the mirror image technique, the finished product is reminiscent of an open book, hence the name "book-matched tiles.

"Imlis Ceramica has a wide selection of book-matched tiles. In this two tiles are arranged next to each other and give the appearance of a single design Marble.

They look spectacular in large space areas like banquet hall because the size automatically helps the look come together. The rich patterns of book-match tiles can improve the overall appearance of any area.