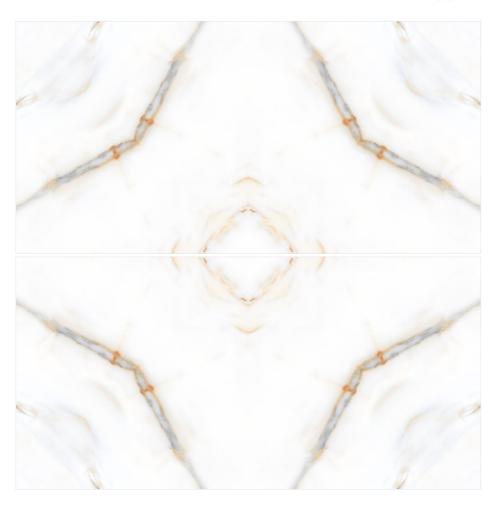

## **JooBook**Match

When two tiles are placed face to face, book-match tiles are produced that resemble an open book. Due to the use of the mirror image technique, the finished product is reminiscent of an open book, hence the name "book-matched tiles.

"Imlis Ceramica has a wide selection of book-matched tiles. In this two tiles are arranged next to each other and give the appearance of a single design Marble.

They look spectacular in large space areas like banquet hall because the size automatically helps the look come together. The rich patterns of book-match tiles can improve the overall appearance of any area.