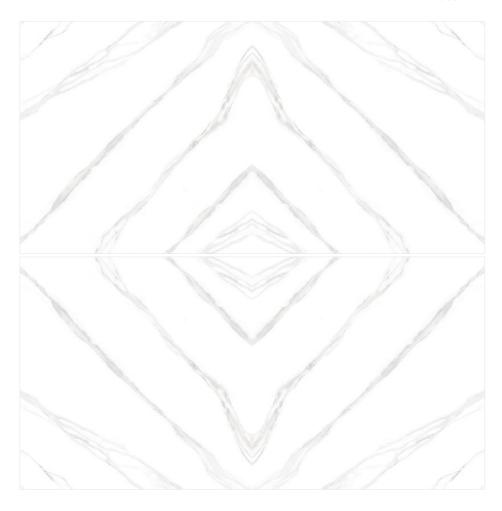

## **JooBook**Match

When two tiles are placed face to face, book-match tiles are produced that resemble an open book. Due to the use of the mirror image technique, the finished product is reminiscent of an open book, hence the name "book-matched tiles.

"Imlis Ceramica has a wide selection of book-matched tiles. In this two tiles are arranged next to each other and give the appearance of a single design Marble.

They look spectacular in large space areas like banquet hall because the size automatically helps the look come together. The rich patterns of book-match tiles can improve the overall appearance of any area.