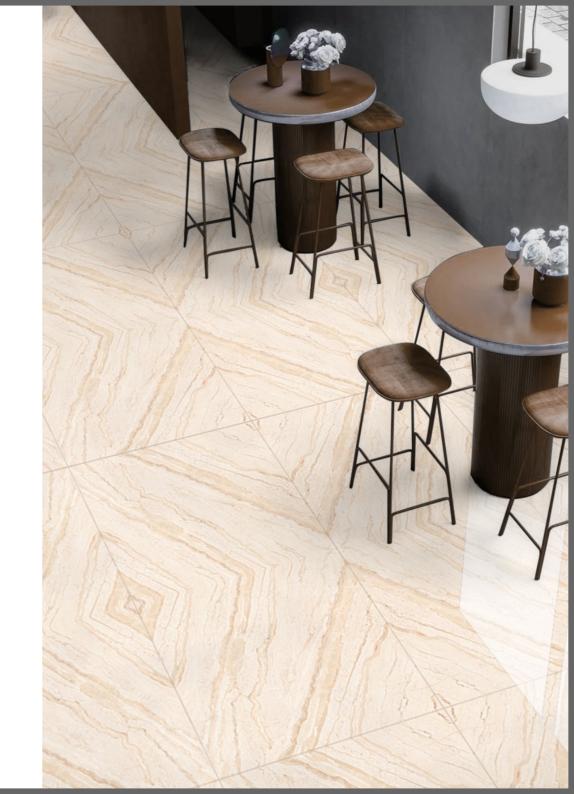

## **JooBook**Match

When two tiles are placed face to face, book-match tiles are produced that resemble an open book. Due to the use of the mirror image technique, the finished product is reminiscent of an open book, hence the name "book-matched tiles.

"Imlis Ceramica has a wide selection of book-matched tiles. In this two tiles are arranged next to each other and give the appearance of a single design Marble.

They look spectacular in large space areas like banquet hall because the size automatically helps the look come together. The rich patterns of book-match tiles can improve the overall appearance of any area.

These book-matched tiles have a lot of versatility because they can be used on walls and floors. With these tiles, you can express your creativity in both indoor and outdoor spaces.

www.imlis.in

**JooBook**Match