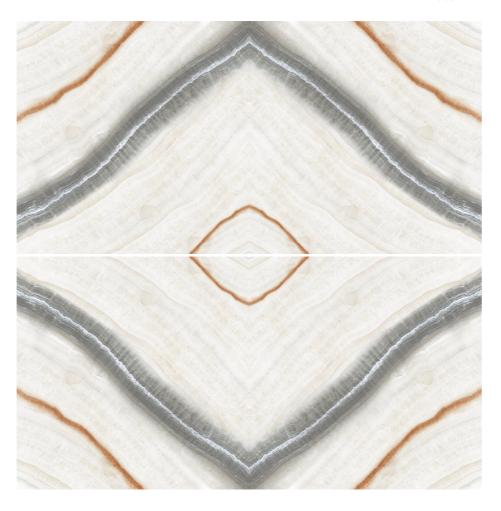

## **JooBook**Match

When two tiles are placed face to face, book-match tiles are produced that resemble an open book. Due to the use of the mirror image technique, the finished product is reminiscent of an open book, hence the name "book-matched tiles.

"Imlis Ceramica has a wide selection of book-matched tiles. In this two tiles are arranged next to each other and give the appearance of a single design Marble.

They look spectacular in large space areas like banquet hall because the size automatically helps the look come together. The rich patterns of book-match tiles can improve the overall appearance of any area.