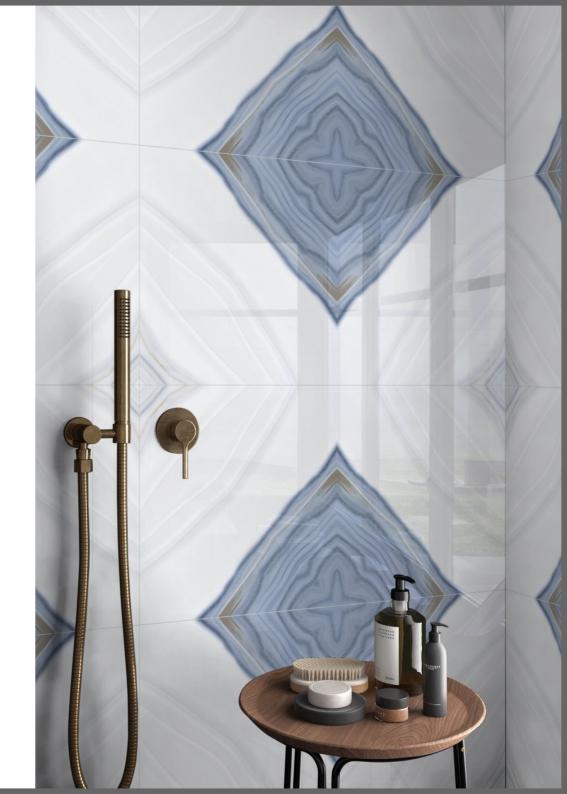

"Imlis Ceramica has a wide selection of book-matched tiles. In this two tiles are arranged next to each other and give the appearance of a single design Marble.

They look spectacular in large space areas like banquet hall because the size automatically helps the look come together. The rich patterns of book-match tiles can improve the overall appearance of any area.

These book-matched tiles have a lot of versatility because they can be used on walls and floors. With these tiles, you can express your creativity in both indoor and outdoor spaces.

www.imlis.in

**JooBook**Match