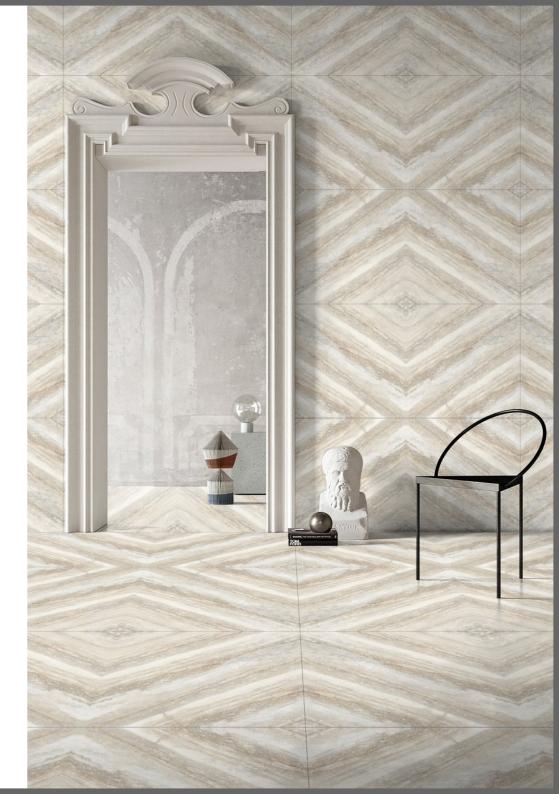

## **JooBook**Match

When two tiles are placed face to face, book-match tiles are produced that resemble an open book. Due to the use of the mirror image technique, the finished product is reminiscent of an open book, hence the name "book-matched tiles.

"Imlis Ceramica has a wide selection of book-matched tiles. In this two tiles are arranged next to each other and give the appearance of a single design Marble.

They look spectacular in large space areas like banquet hall because the size automatically helps the look come together. The rich patterns of book-match tiles can improve the overall appearance of any area.

These book-matched tiles have a lot of versatility because they can be used on walls and floors. With these tiles, you can express your creativity in both indoor and outdoor spaces.

www.imlis.in

**JooBook**Match