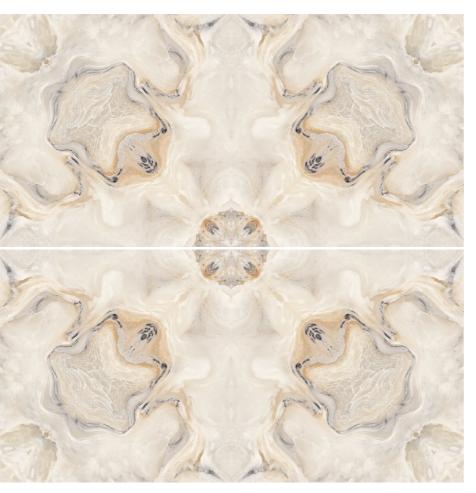

## **JooBook**Match

When two tiles are placed face to face, book-match tiles are produced that resemble an open book. Due to the use of the mirror image technique, the finished product is reminiscent of an open book, hence the name "book-matched tiles.

"Imlis Ceramica has a wide selection of book-matched tiles. In this two tiles are arranged next to each other and give the appearance of a single design Marble.

They look spectacular in large space areas like banquet hall because the size automatically helps the look come together. The rich patterns of book-match tiles can improve the overall appearance of any area.