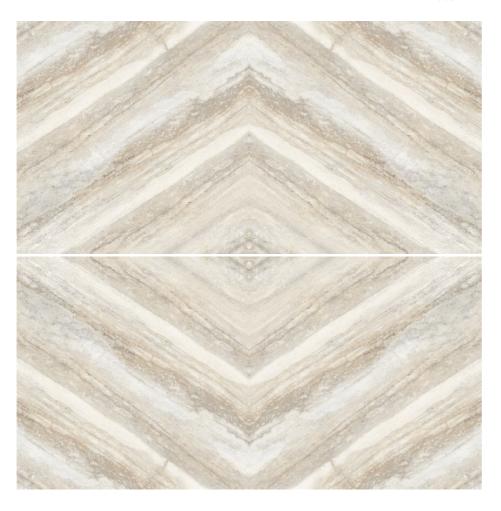

## **JooBook**Match

When two tiles are placed face to face, book-match tiles are produced that resemble an open book. Due to the use of the mirror image technique, the finished product is reminiscent of an open book, hence the name "book-matched tiles.

"Imlis Ceramica has a wide selection of book-matched tiles. In this two tiles are arranged next to each other and give the appearance of a single design Marble.

They look spectacular in large space areas like banquet hall because the size automatically helps the look come together. The rich patterns of book-match tiles can improve the overall appearance of any area.