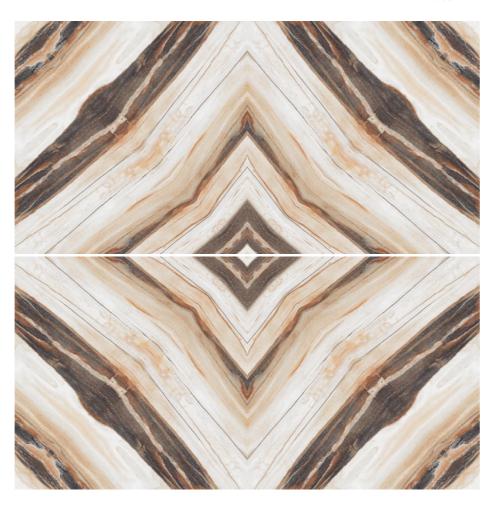

## **JooBook**Match

When two tiles are placed face to face, book-match tiles are produced that resemble an open book. Due to the use of the mirror image technique, the finished product is reminiscent of an open book, hence the name "book-matched tiles.

"Imlis Ceramica has a wide selection of book-matched tiles. In this two tiles are arranged next to each other and give the appearance of a single design Marble.

They look spectacular in large space areas like banquet hall because the size automatically helps the look come together. The rich patterns of book-match tiles can improve the overall appearance of any area.