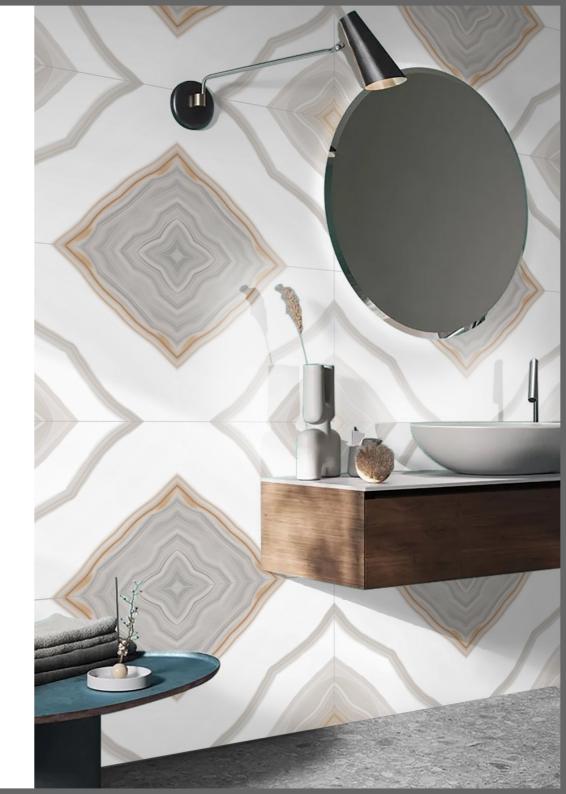

## **JooBook**Match

When two tiles are placed face to face, book-match tiles are produced that resemble an open book. Due to the use of the mirror image technique, the finished product is reminiscent of an open book, hence the name "book-matched tiles.

"Imlis Ceramica has a wide selection of book-matched tiles. In this two tiles are arranged next to each other and give the appearance of a single design Marble.

They look spectacular in large space areas like banquet hall because the size automatically helps the look come together. The rich patterns of book-match tiles can improve the overall appearance of any area.

These book-matched tiles have a lot of versatility because they can be used on walls and floors. With these tiles, you can express your creativity in both indoor and outdoor spaces.

www.imlis.in

**JooBook**Match