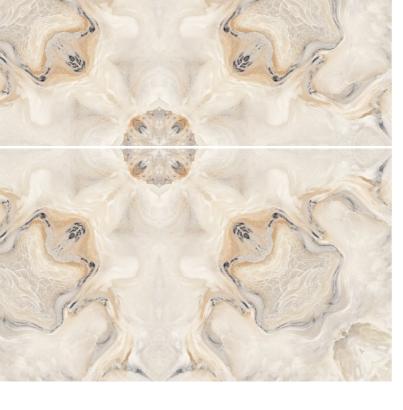

## **JooBook**Match

When two tiles are placed face to face, book-match tiles are produced that resemble an open book. Due to the use of the mirror image technique, the finished product is reminiscent of an open book, hence the name "book-matched tiles.

"Imlis Ceramica has a wide selection of book-matched tiles. In this two tiles are arranged next to each other and give the appearance of a single design Marble.

They look spectacular in large space areas like banquet hall because the size automatically helps the look come together. The rich patterns of book-match tiles can improve the overall appearance of any area.