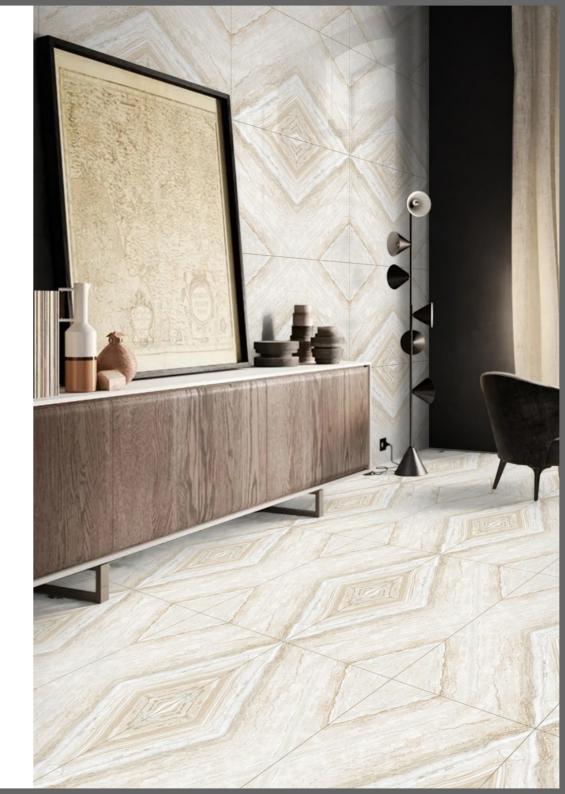

## **JooBook**Match

When two tiles are placed face to face, book-match tiles are produced that resemble an open book. Due to the use of the mirror image technique, the finished product is reminiscent of an open book, hence the name "book-matched tiles.

"Imlis Ceramica has a wide selection of book-matched tiles. In this two tiles are arranged next to each other and give the appearance of a single design Marble.

They look spectacular in large space areas like banquet hall because the size automatically helps the look come together. The rich patterns of book-match tiles can improve the overall appearance of any area.

These book-matched tiles have a lot of versatility because they can be used on walls and floors. With these tiles, you can express your creativity in both indoor and outdoor spaces.

www.imlis.in

**JooBook**Match