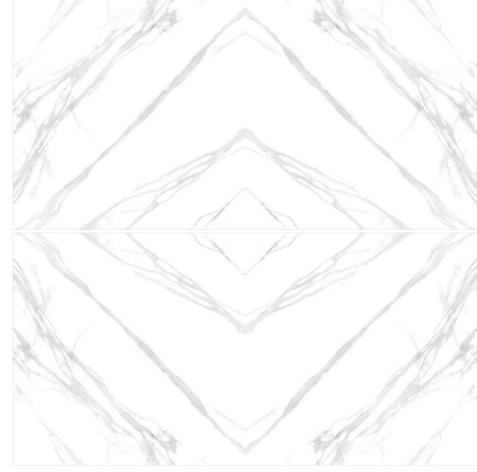

## **JooBook**Match

When two tiles are placed face to face, book-match tiles are produced that resemble an open book. Due to the use of the mirror image technique, the finished product is reminiscent of an open book, hence the name "book-matched tiles.

"Imlis Ceramica has a wide selection of book-matched tiles. In this two tiles are arranged next to each other and give the appearance of a single design Marble.

They look spectacular in large space areas like banquet hall because the size automatically helps the look come together. The rich patterns of book-match tiles can improve the overall appearance of any area.