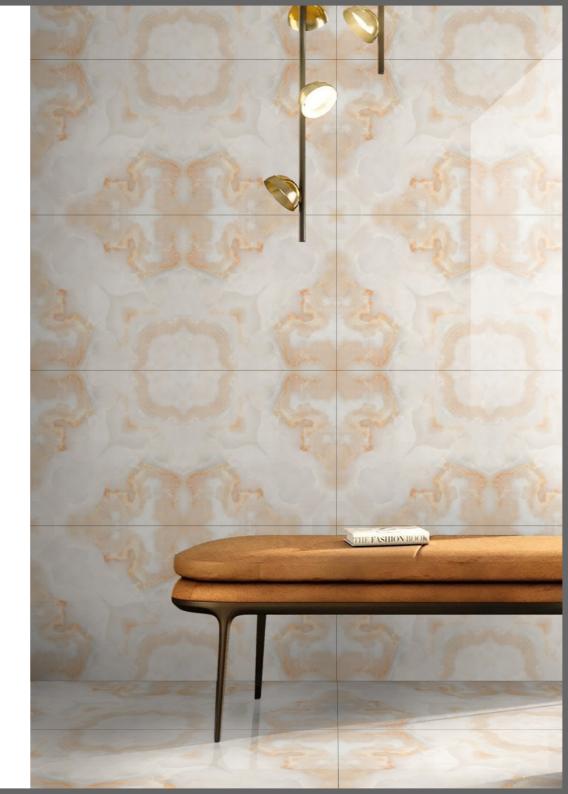

## **JooBook**Match

When two tiles are placed face to face, book-match tiles are produced that resemble an open book. Due to the use of the mirror image technique, the finished product is reminiscent of an open book, hence the name "book-matched tiles.

"Imlis Ceramica has a wide selection of book-matched tiles. In this two tiles are arranged next to each other and give the appearance of a single design Marble.

They look spectacular in large space areas like banquet hall because the size automatically helps the look come together. The rich patterns of book-match tiles can improve the overall appearance of any area.

These book-matched tiles have a lot of versatility because they can be used on walls and floors. With these tiles, you can express your creativity in both indoor and outdoor spaces.

www.imlis.in

**JooBook**Match