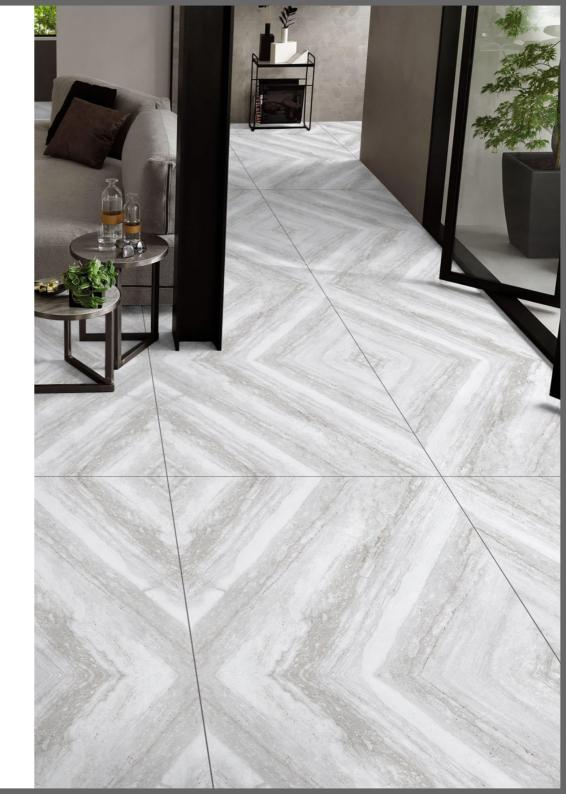

## **JooBook**Match

When two tiles are placed face to face, book-match tiles are produced that resemble an open book. Due to the use of the mirror image technique, the finished product is reminiscent of an open book, hence the name "book-matched tiles.

"Imlis Ceramica has a wide selection of book-matched tiles. In this two tiles are arranged next to each other and give the appearance of a single design Marble.

They look spectacular in large space areas like banquet hall because the size automatically helps the look come together. The rich patterns of book-match tiles can improve the overall appearance of any area.

These book-matched tiles have a lot of versatility because they can be used on walls and floors. With these tiles, you can express your creativity in both indoor and outdoor spaces.

www.imlis.in

**JooBook**Match