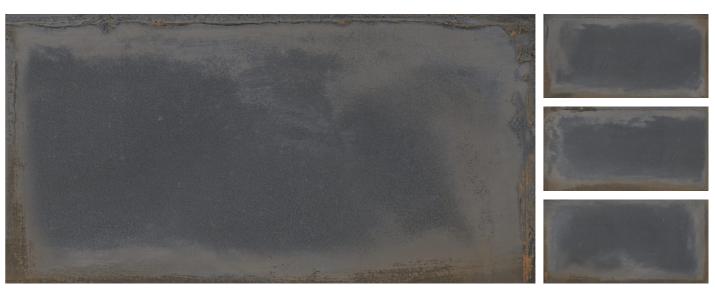

## **STONEX CHOCO**

### 600x1200mm Glazed Vitrified tiles

### Matt Finish | 4 Randoms

Preview Of Stonex Choco Size : 600x1200mm / Finish : Matt

0

**STONEX GREY** 

Matt Finish | 4 Randoms

**STONEX SILVER** 

Matt Finish | 5 Randoms

**STORM GRIS** 