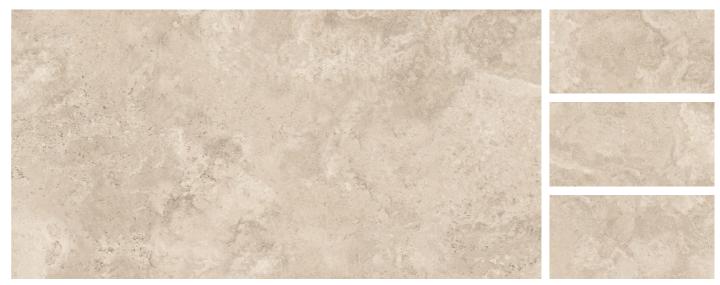

### Matt Finish | 5 Randoms

**VITTORIA BEIGE** 

VITTORIA CHOCO

### 600x1200mm Glazed Vitrified tiles

Matt Finish | 7 Randoms

Matt Finish | 7 Randoms