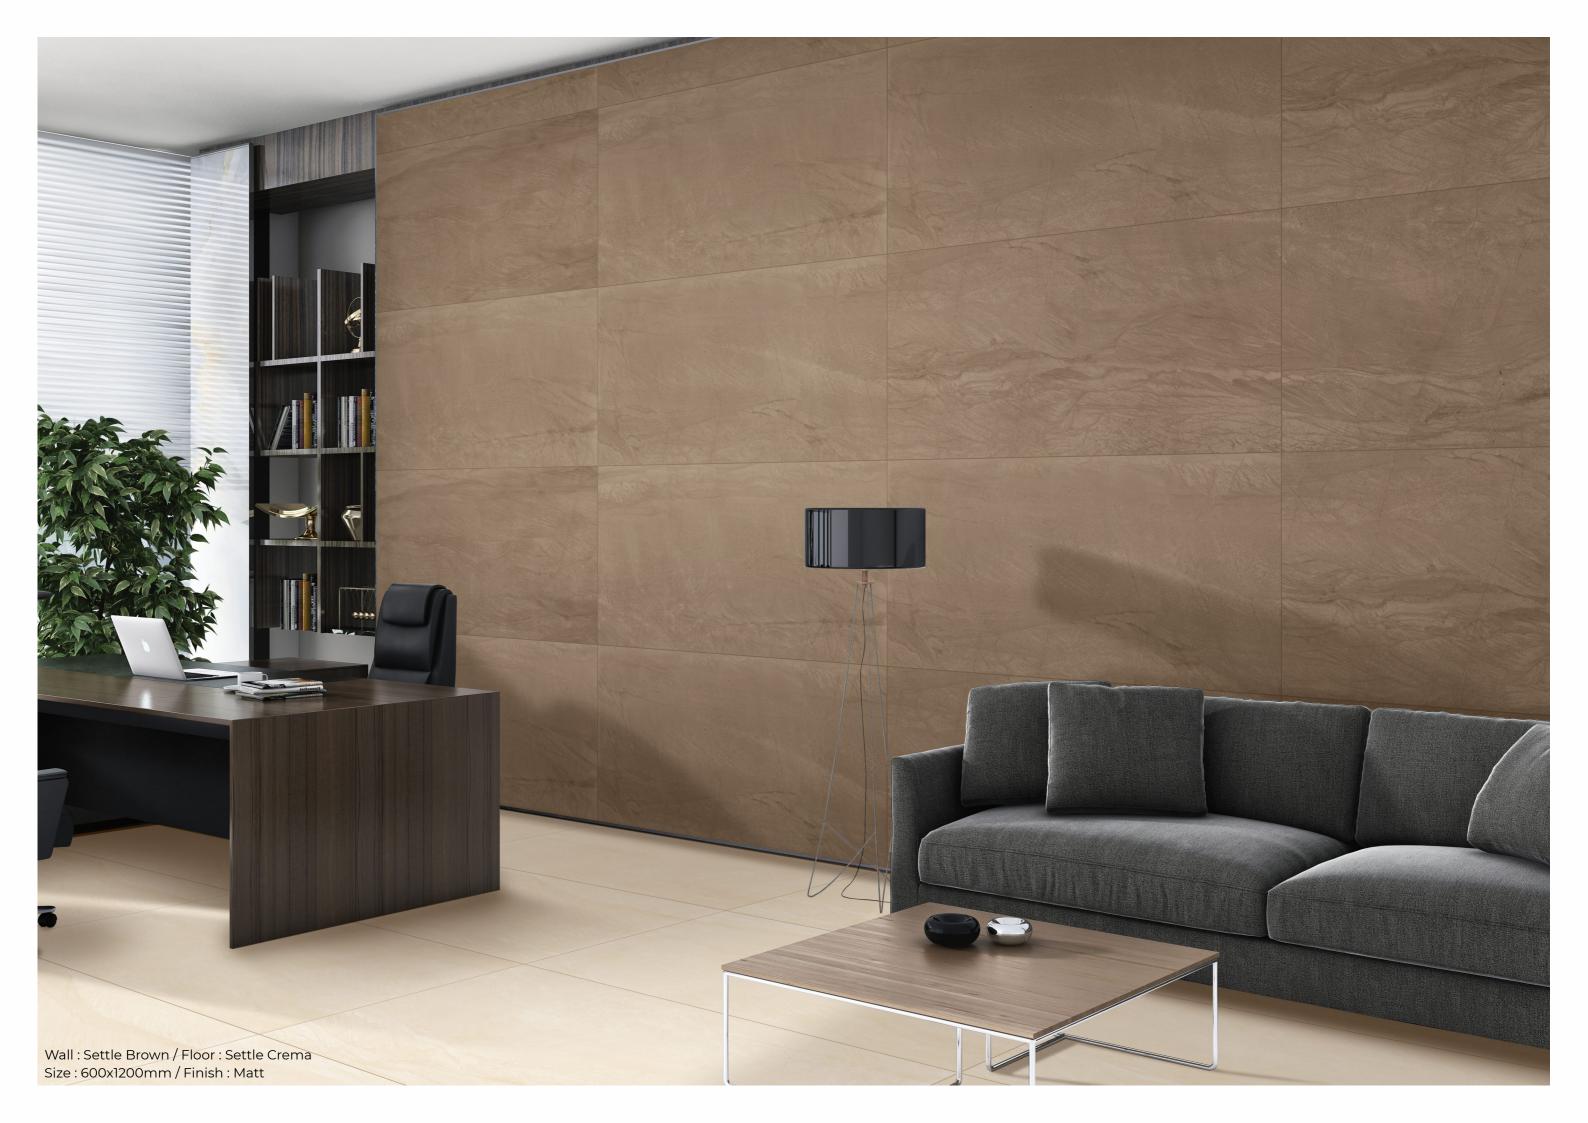

## **SETTLE BROWN**

# SETTLE CREMA

www.imlis.in

### 600x1200mm Glazed Vitrified tiles

Matt Finish | 6 Randoms

Matt Finish | 6 Randoms