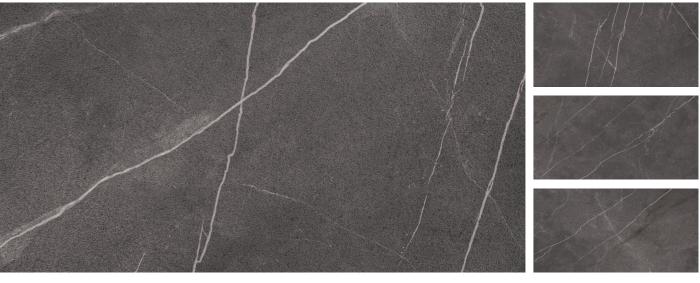

## **VERMONT NEGRO**

#### 600x1200mm Glazed Vitrified tiles

Matt Finish | 5 Randoms

Matt Finish | 5 Randoms