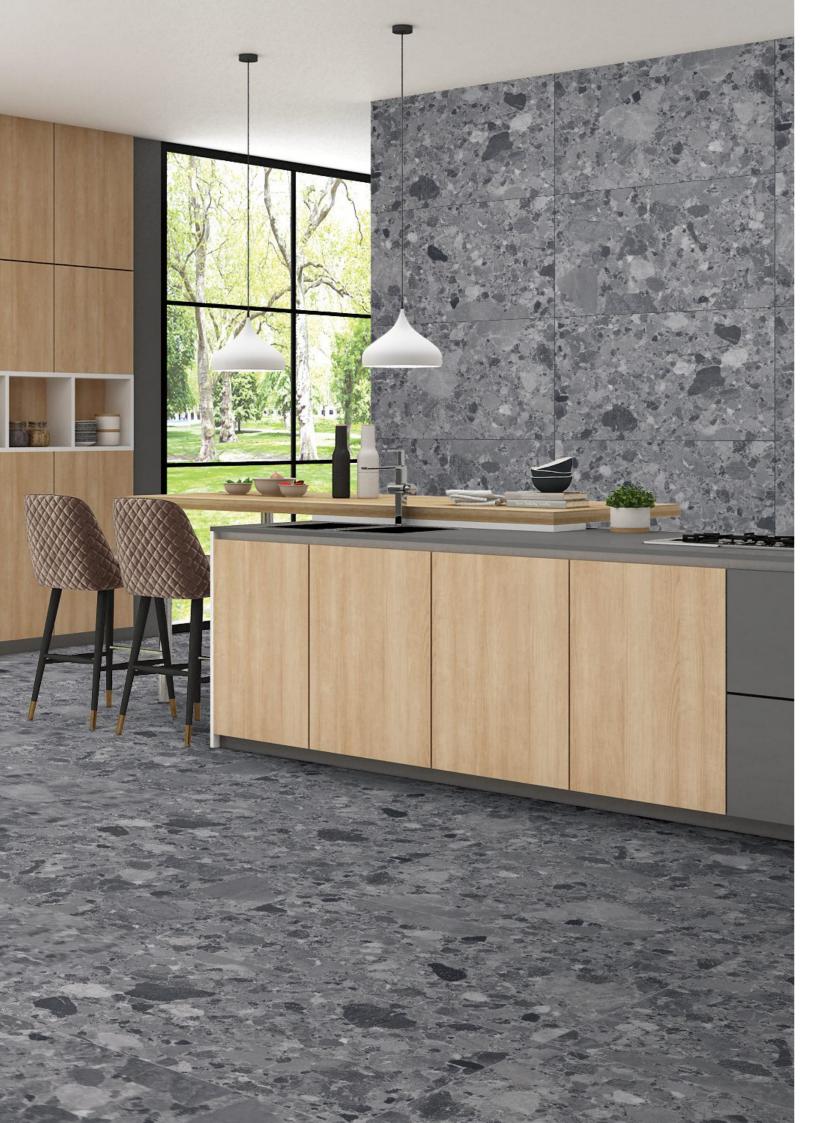

mall-medium grain.

The other colors start out from black, gradually shifting through dark and light grey to white. The subtle texture and veins, tempered with a very light white, reminiscent of the night sky in black, give the product a smooth, extremely sophisticated appearance.

### APPLICATIONS



목 颃

HOTELS



AN EMBELLISHING AND **THE CHARM** 















**BEGNO COAL** 





Matt Finish | 6 Randoms

Matt Finish | 6 Randoms









**BEGNO BRANDY** 

Matt Finish | 6 Randoms



**CEMENTO BEIGE** 





Matt Finish | 6 Randoms



**CAESARSTONE NATURAL** 



#### 600x1200mm Glazed Vitrified tiles

Matt Finish | 4 Randoms

Matt Finish | 6 Randoms

......www.imlis.in







## **CAESARSTONE PEACH**



www.imlis.in

### 600x1200mm Glazed Vitrified tiles

### Matt Finish | 6 Randoms









## CAESARSTONE GREY



### 600x1200mm Glazed Vitrified tiles

### Matt Finish | 6 Randoms









## **CEMENTO COPPER**



### 600x1200mm Glazed Vitrified tiles

### Matt Finish | 4 Randoms









## **CEROCK APRICOT**



# **CEROCK BEIGE**



#### 600x1200mm Glazed Vitrified tiles

Matt Finish | 5 Randoms

Matt Finish | 5 Randoms







**CEROCK BRANDY** 

Matt Finish | 5 Randoms



**CEROCK COAL** 



(<u>@</u>)

Ø



**R** 

Easy to

Ø

P





## **ELON BLACK**

#### 600x1200mm Glazed Vitrified tiles

Matt Finish | 5 Randoms

Matt Finish | 6 Randoms







## **ELON BEIGE**



### 600x1200mm Glazed Vitrified tiles

### Matt Finish | 6 Randoms









**ELON GREY** 

Matt Finish | 6 Randoms



### **ELON SKY**





## **ELON WHITE**

Matt Finish | 6 Randoms

LUISA BLACK



####