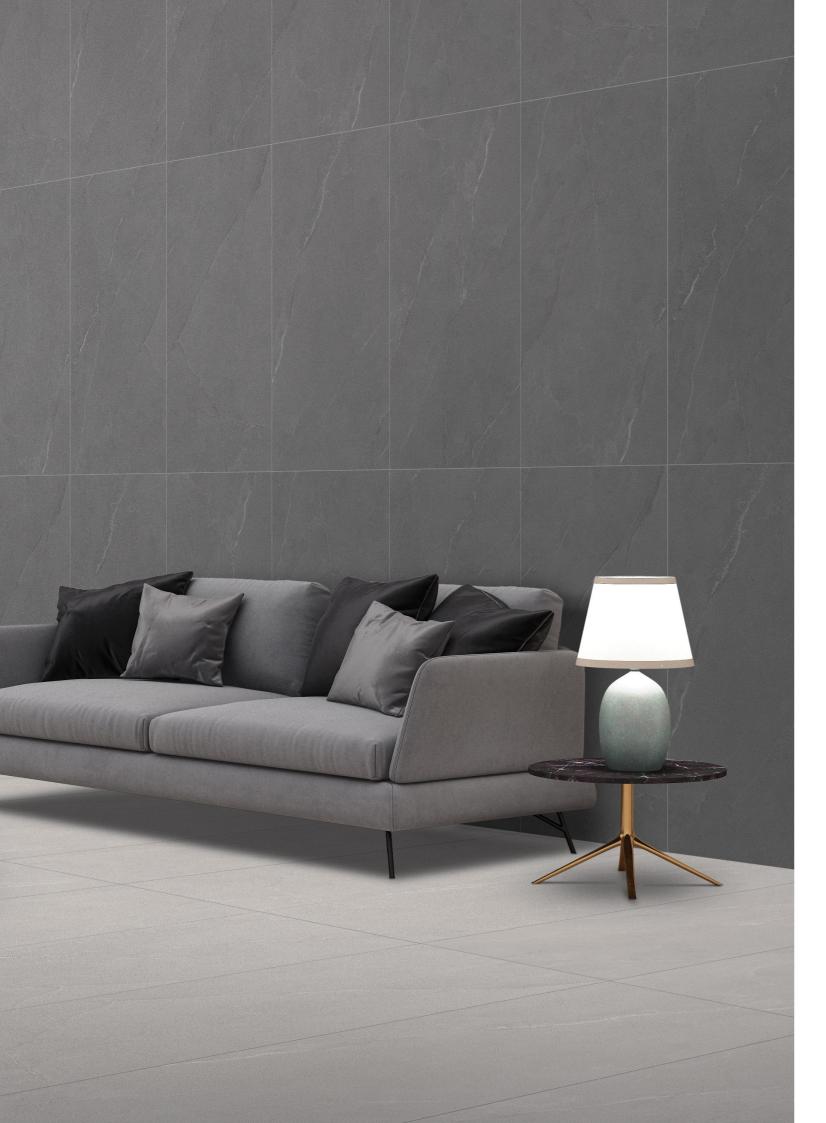

## SETTLE GREY

## SETTLE GRIS

Matt Finish | 6 Randoms

#### 600x1200mm Glazed Vitrified tiles

Matt Finish | 6 Randoms

......www.imlis.in