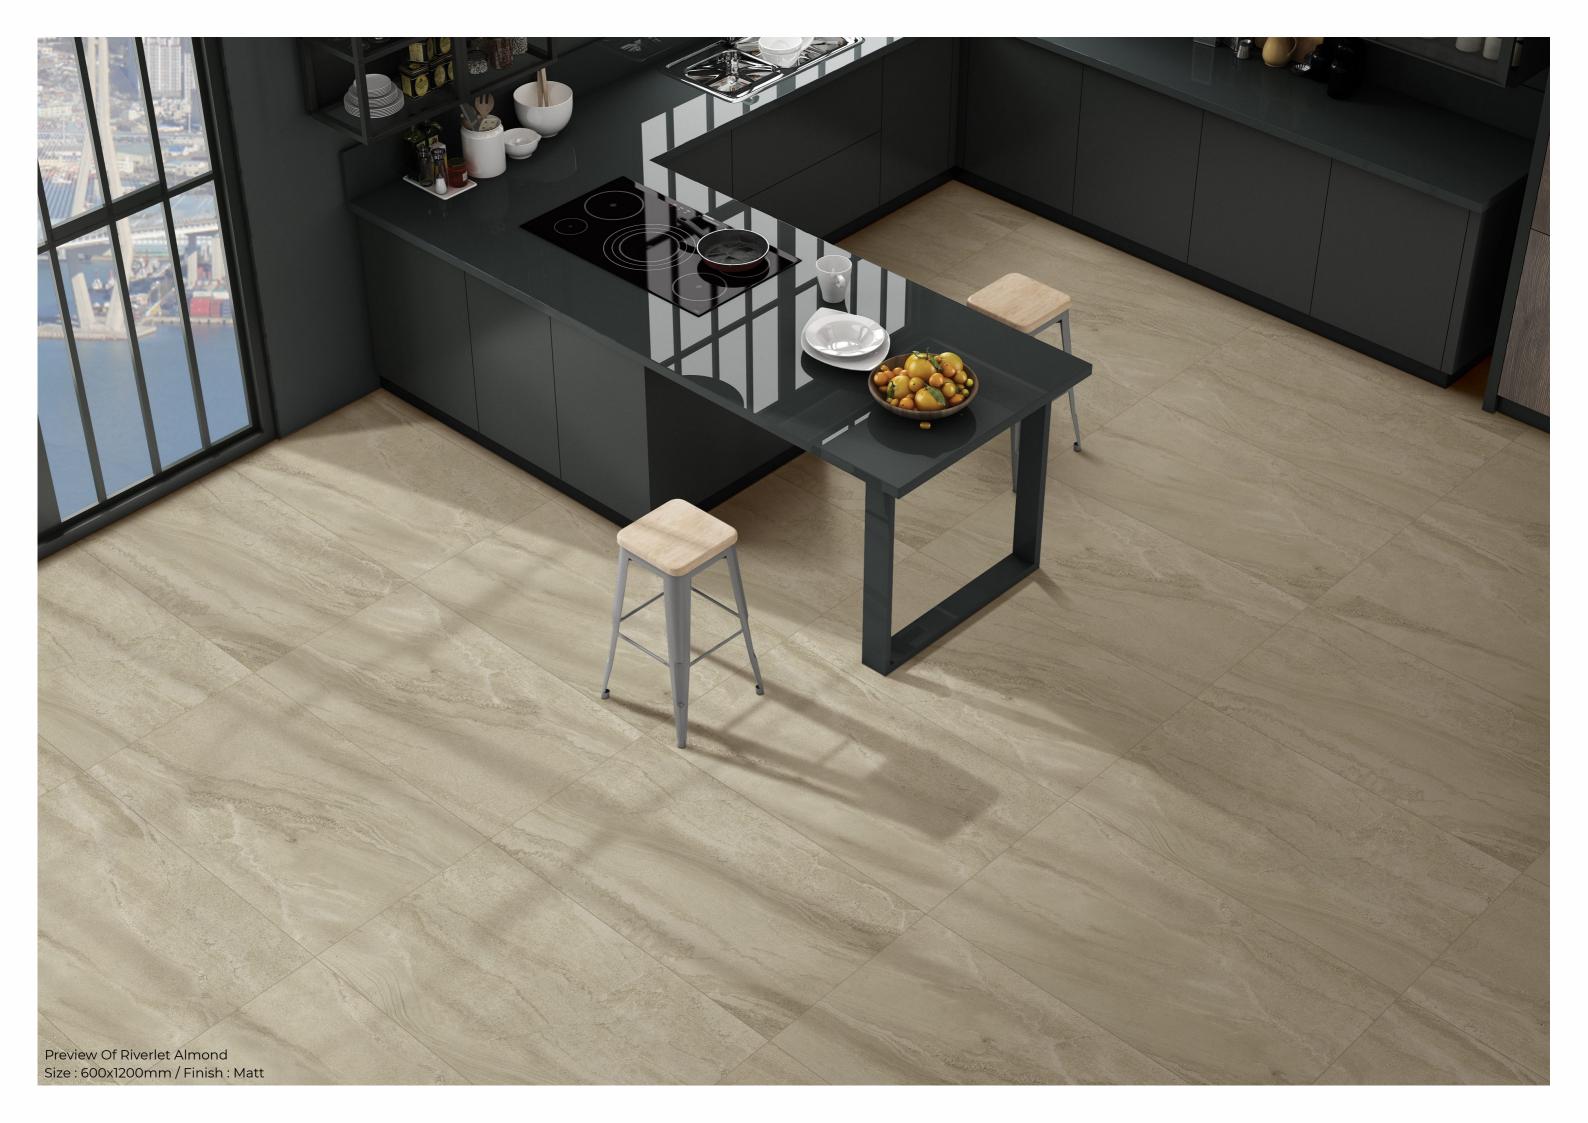

## **RIVERLET ALMOND**

### 600x1200mm Glazed Vitrified tiles

### Matt Finish | 5 Randoms