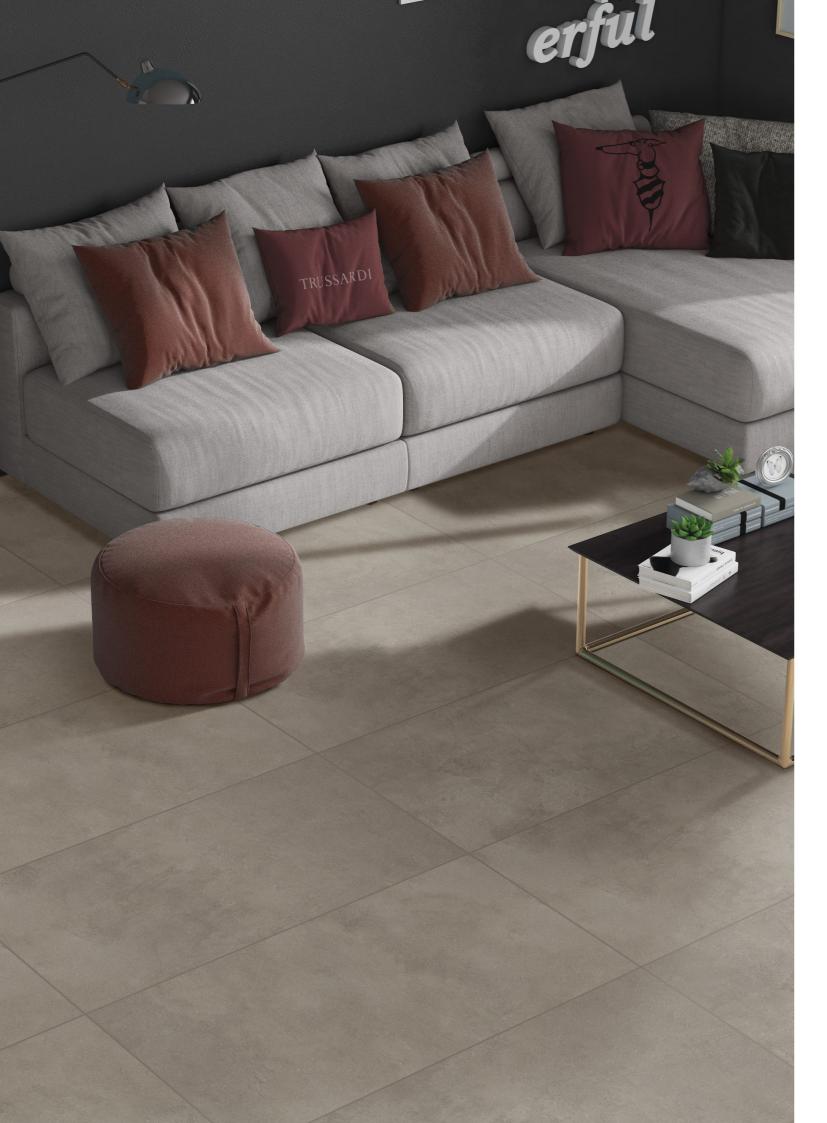

## **NIKOLA PEANUT**

### 600x1200mm Glazed Vitrified tiles

### Matt Finish | 4 Randoms

**NIKOLA BIANCO** 

Matt Finish | 4 Randoms

÷.

(<u></u>

Ø

Stain

Easy to clean