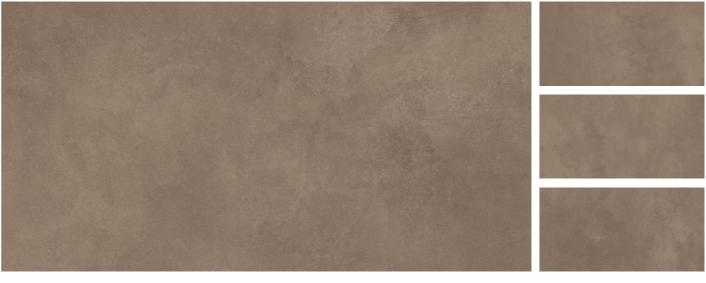

## **NIKOLA PEANUT**

### 600x1200mm Glazed Vitrified tiles

### Matt Finish | 4 Randoms

**NIKOLA BIANCO** 

Matt Finish | 4 Randoms

÷.

(<u></u>

Ø

Stain

Easy to clean