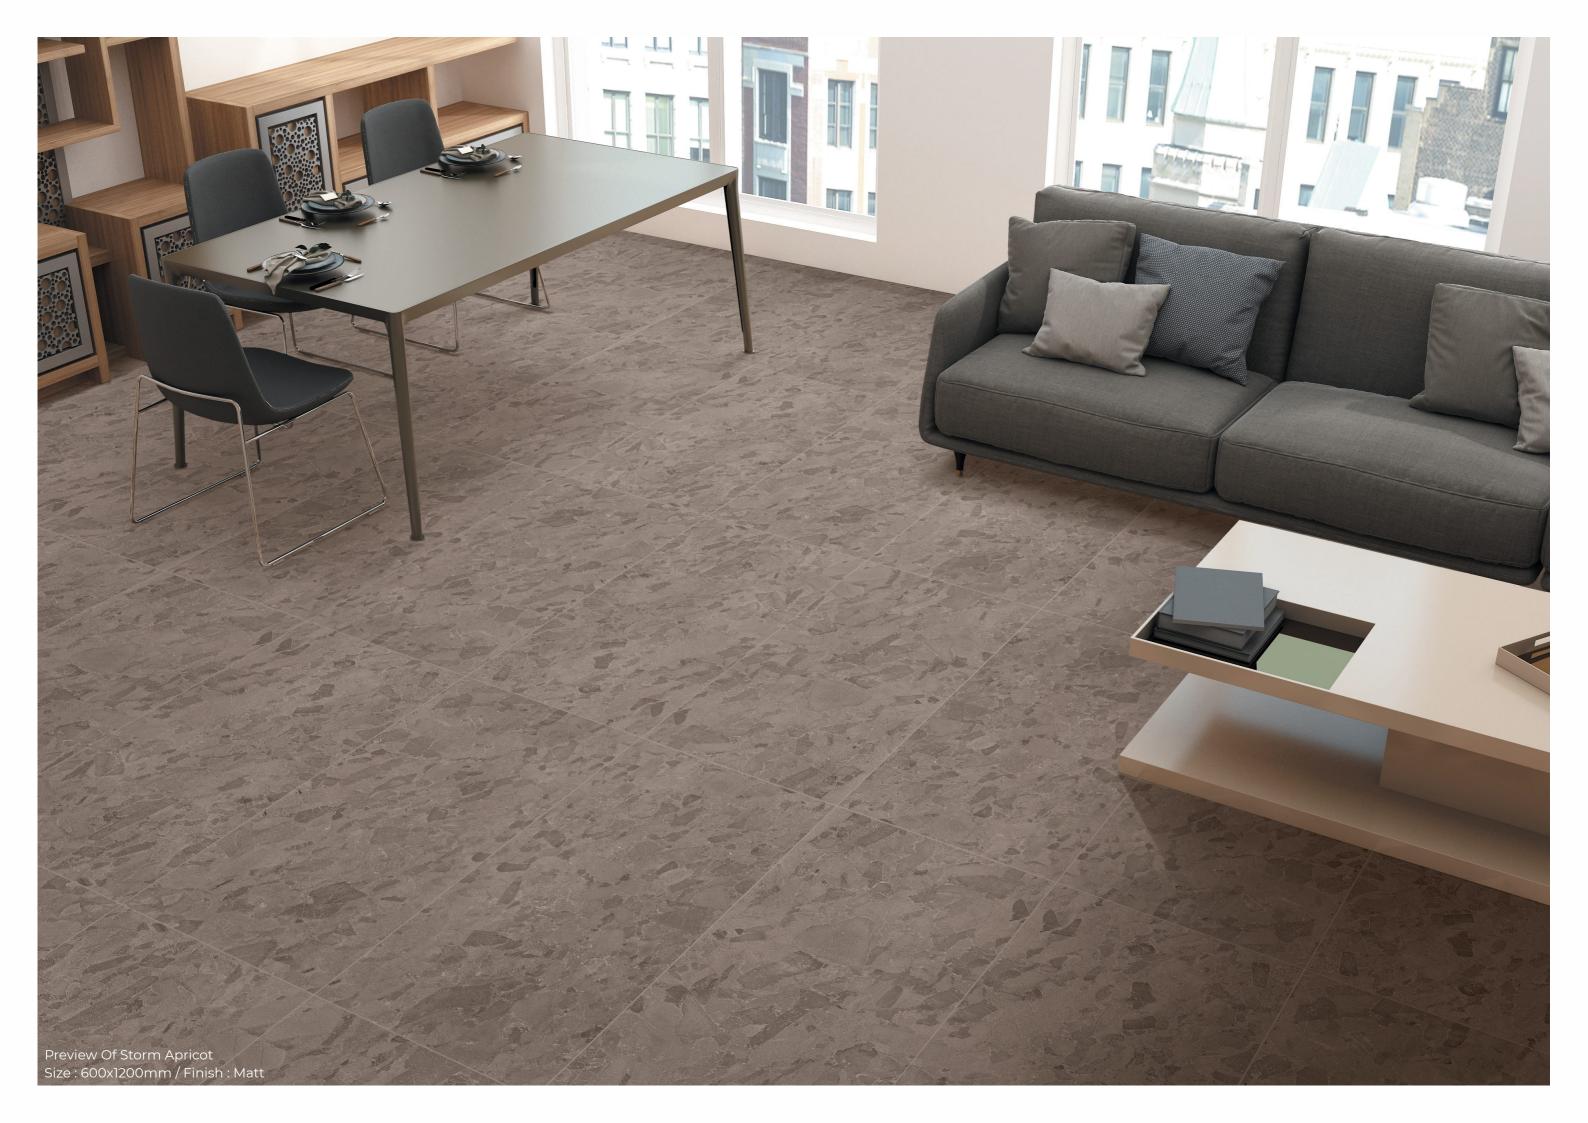

## **STORM APRICOT**

### 600x1200mm Glazed Vitrified tiles

### Matt Finish | 5 Randoms