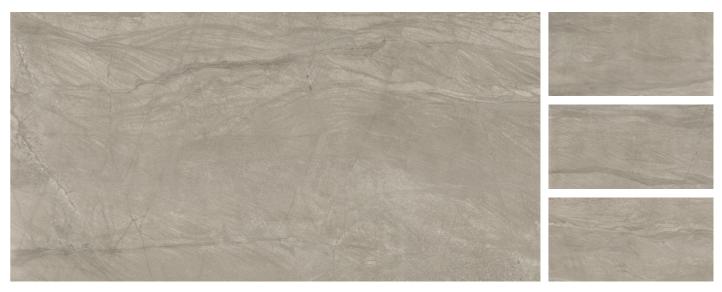

w.imlis.in







## **PISAICO BEIGE**



### 600x1200mm Glazed Vitrified tiles

### Matt Finish | 4 Randoms

Preview Of Pisaico Beige Size : 600x1200mm / Finish : Matt E I









## **RIVERLET ALMOND**



### 600x1200mm Glazed Vitrified tiles

### Matt Finish | 5 Randoms









## **RIVERLET GREY**



## **RIVERLET SILVER**



www.imlis.in

#### 600x1200mm Glazed Vitrified tiles

Matt Finish | 5 Randoms

Matt Finish | 5 Randoms







**RIVERLET CAFFE** 

Matt Finish | 5 Randoms



## SETTLE GREY



## SETTLE GRIS

Matt Finish | 6 Randoms



#### 600x1200mm Glazed Vitrified tiles

Matt Finish | 6 Randoms

......www.imlis.in







## **SETTLE BROWN**



# SETTLE CREMA



www.imlis.in

### 600x1200mm Glazed Vitrified tiles

Matt Finish | 6 Randoms

Matt Finish | 6 Randoms















## SETTLE TAUPE



### 600x1200mm Glazed Vitrified tiles

### Matt Finish | 6 Randoms











## **SLATE STONE BIANCO**



## SLATE STONE GREY



www.imlis.in

#### 600x1200mm Glazed Vitrified tiles

Matt Finish | 5 Randoms

### Matt Finish | 5 Randoms







### SLATE STONE CAFFE

Matt Finish | 5 Randoms



## SLATE STONE CREMA



## SLATE STONE SAND

Matt Finish | 5 Randoms



#### 600x1200mm Glazed Vitrified tiles

### Matt Finish | 5 Randoms







## **STONEX CHOCO**



### 600x1200mm Glazed Vitrified tiles

### Matt Finish | 4 Randoms

Preview Of Stonex Choco Size : 600x1200mm / Finish : Matt



0





**STONEX GREY** 

Matt Finish | 4 Randoms



**STONEX SILVER** 





Matt Finish | 5 Randoms



**STORM GRIS** 



Matt Finish | 4 Randoms

Matt Finish | 5 Randoms







## **STO