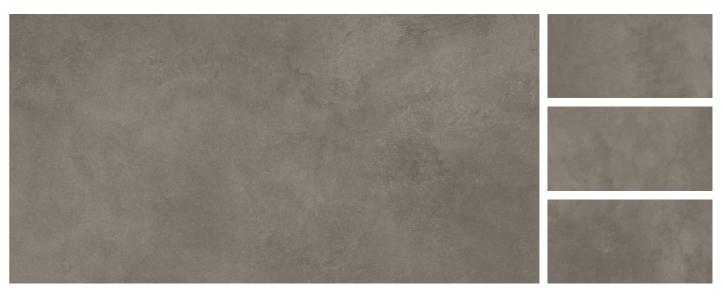

## **NIKOLA PEANUT**

### 600x1200mm Glazed Vitrified tiles

### Matt Finish | 4 Randoms

**NIKOLA BIANCO** 

Matt Finish | 4 Randoms

÷.

(<u></u>

Ø

Stain

Easy to clean