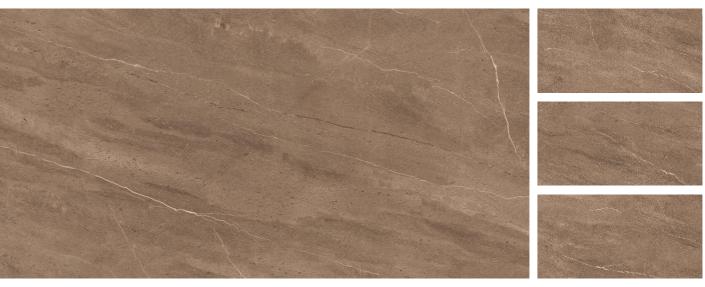

Matt Finish | 6 Randoms

**CEMENTO BEIGE** 

Matt Finish | 6 Randoms

**CAESARSTONE NATURAL** 

#### 600x1200mm Glazed Vitrified tiles

Matt Finish | 4 Randoms

Matt Finish | 6 Randoms

......www.imlis.in

## **CAESARSTONE PEACH**

www.imlis.in