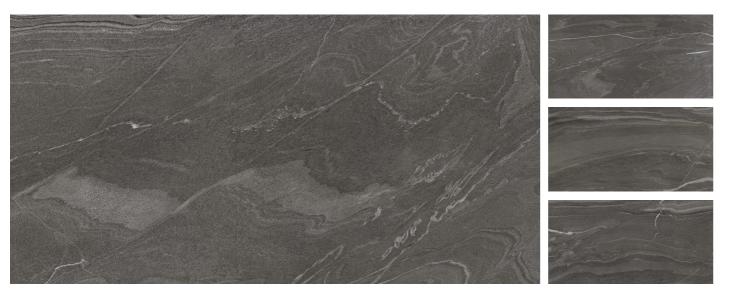

#### 600x1200mm Glazed Vitrified tiles

Matt Finish | 5 Randoms

Matt Finish | 5 Randoms

**CEROCK BRANDY** 

Matt Finish | 5 Randoms

**CEROCK COAL** 

(<u>@</u>)

Ø