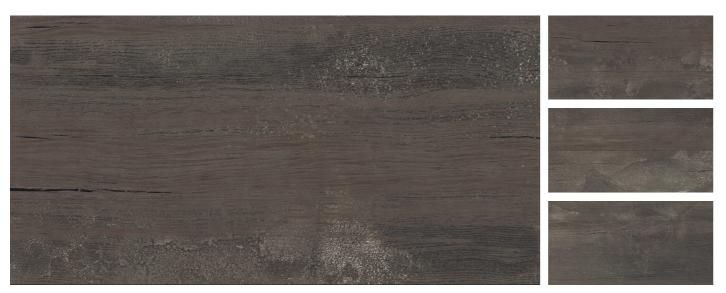

## **STOWO NATURAL**

### 600x1200mm Glazed Vitrified tiles

### Matt Finish | 6 Randoms

**STOWO WENGE** 

Matt Finish | 6 Randoms

**VELVET BIANCO** 

(<u></u>