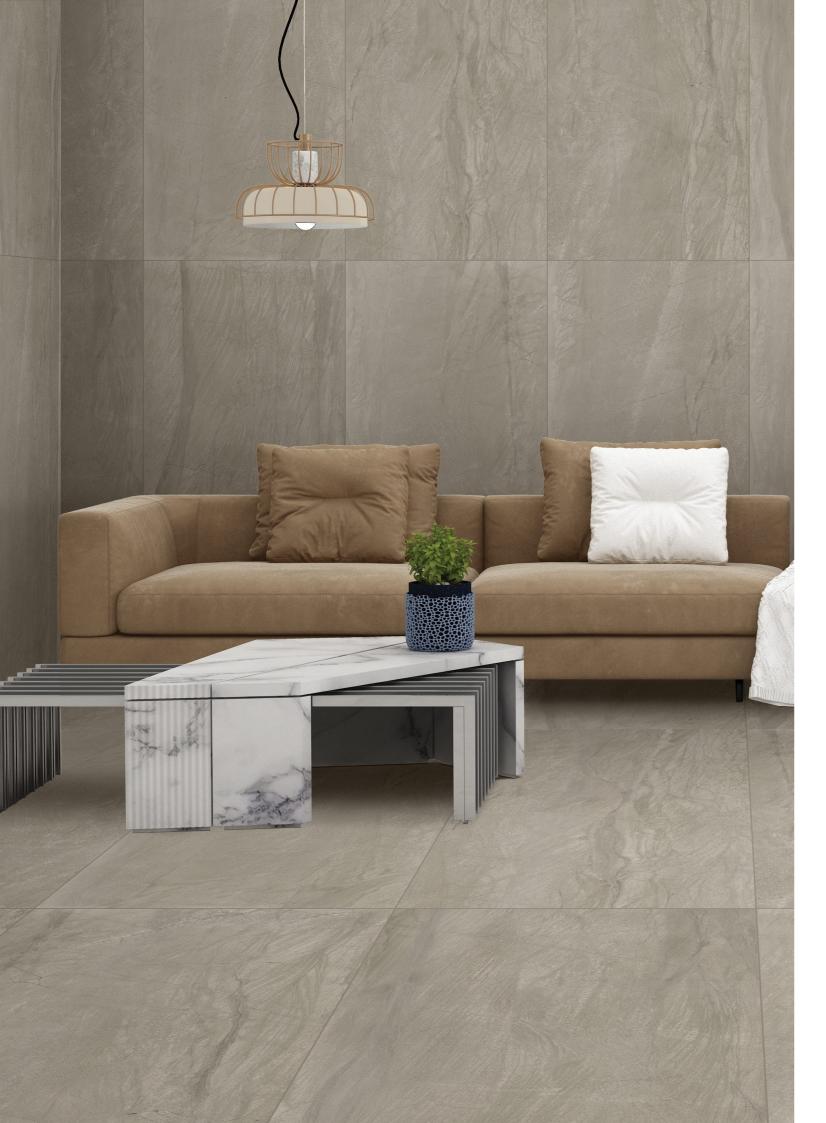

## SETTLE GREY

## SETTLE GRIS

Matt Finish | 6 Randoms

#### 600x1200mm Glazed Vitrified tiles

Matt Finish | 6 Randoms

......www.imlis.in