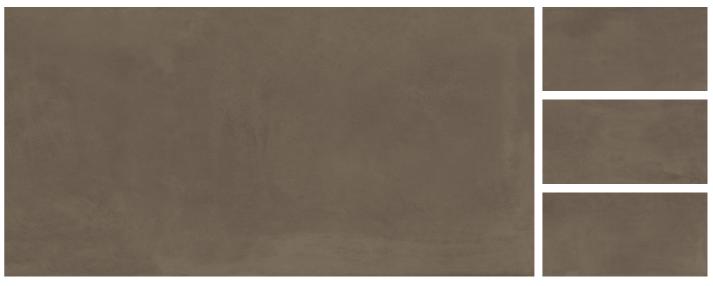

## **VELVET BRUNO**

### 600x1200mm Glazed Vitrified tiles

### Matt Finish | 4 Randoms