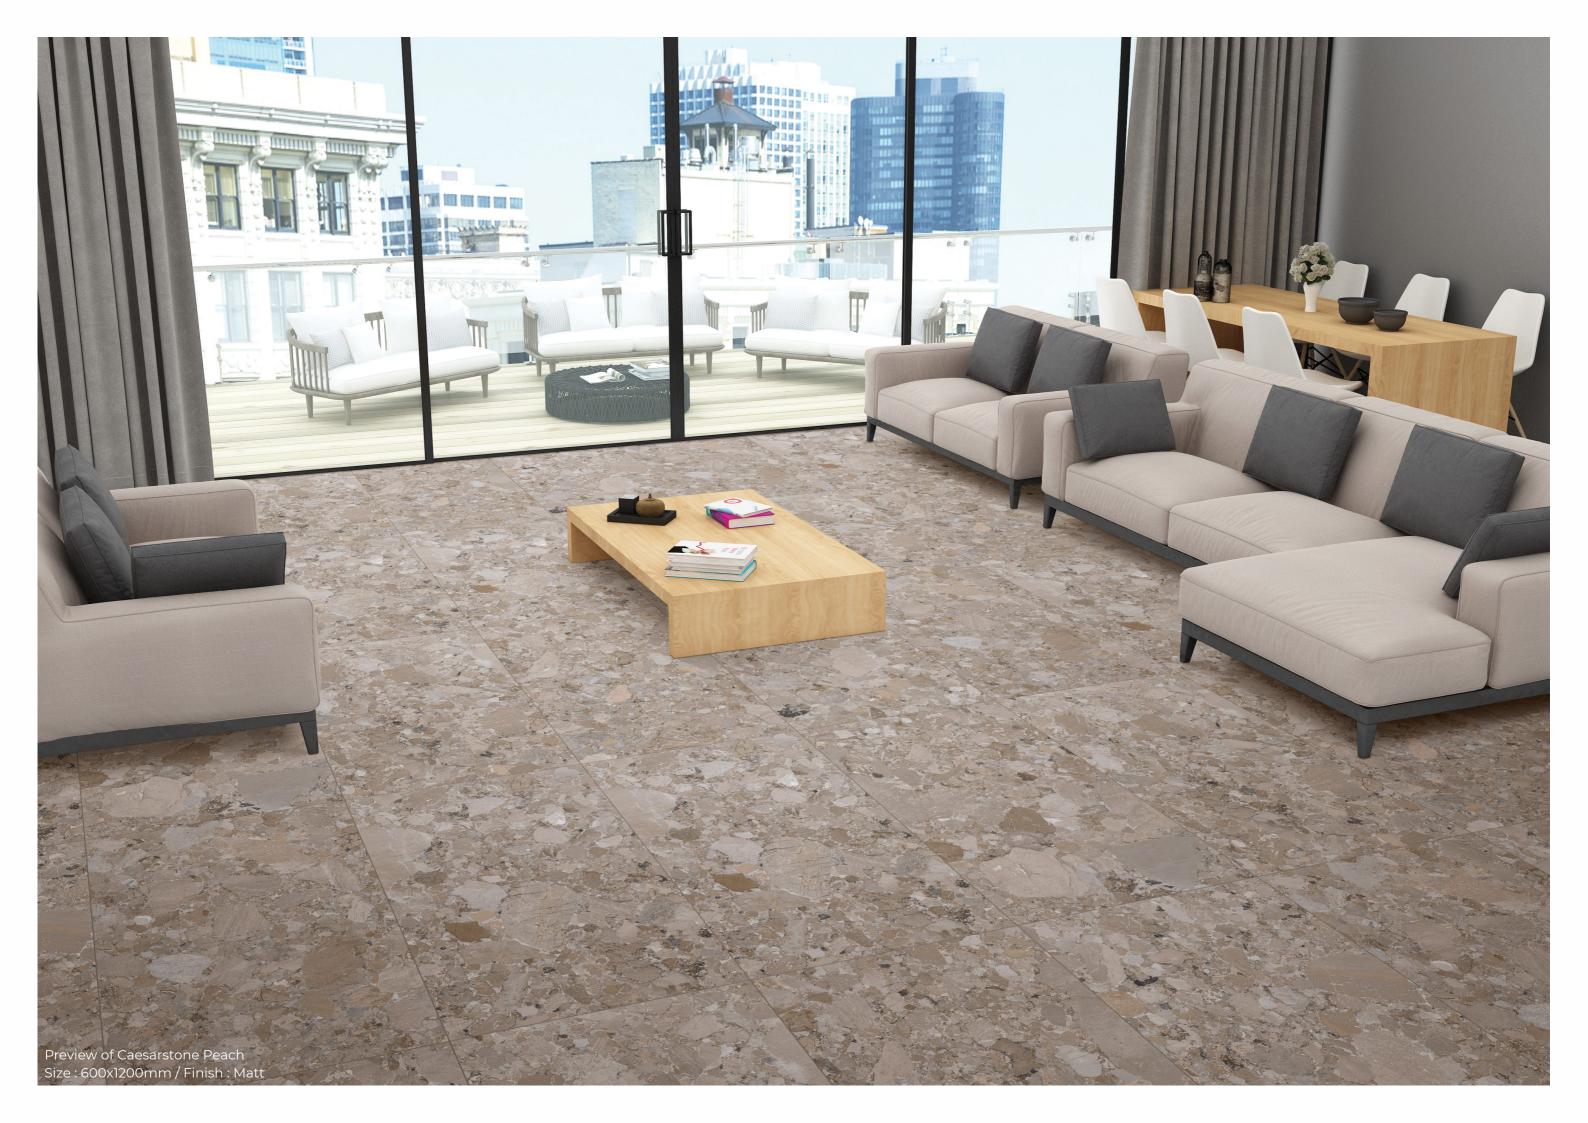

small-medium grain.

The other colors start out from black, gradually shifting through dark and light grey to white. The subtle texture and veins, tempered with a very light white, reminiscent of the night sky in black, give the product a smooth, extremely sophisticated appearance.

### APPLICATIONS



목 颃

HOTELS



AN EMBELLISHING AND **THE CHARM** 















**BEGNO COAL** 





Matt Finish | 6 Randoms

Matt Finish | 6 Randoms









**BEGNO BRANDY** 

Matt Finish | 6 Randoms



**CEMENTO BEIGE** 





Matt Finish | 6 Randoms



**CAESARSTONE NATURAL** 



#### 600x1200mm Glazed Vitrified tiles

Matt Finish | 4 Randoms

Matt Finish | 6 Randoms

......www.imlis.in







## **CAESARSTONE PEACH**



www.imlis.in

### 600x1200mm Glazed Vitrified tiles

### Matt Finish | 6 Randoms









## CAESARSTONE GREY



### 600x1200mm Glazed Vitrified tiles

### Matt Finish | 6 Randoms









## **CEMENTO COPPER**



### 600x1200mm Glazed Vitrified tiles

### Matt Finish | 4 Randoms









## **CEROCK APRICOT**



# **CEROCK BEIGE**



#### 600x1200mm Glazed Vitrified tiles

Matt Finish | 5 Randoms

Matt Finish | 5 Randoms







**CEROCK BRANDY** 

Matt Finish | 5 Randoms



**CEROCK COAL** 



(<u>@</u>)

Ø



**R** 

Easy to

Ø

P





## **ELON BLACK**

#### 600x1200mm Glazed Vitrified tiles

Matt Finish | 5 Randoms

Matt Finish | 6 Randoms







## **ELON BEIGE**



### 600x1200mm Glazed Vitrified tiles

### Matt Finish | 6 Randoms









**ELON GREY** 

Matt Finish | 6 Randoms



### **ELON SKY**





## **ELON WHITE**

Matt Finish | 6 Randoms

LUISA BLACK



##