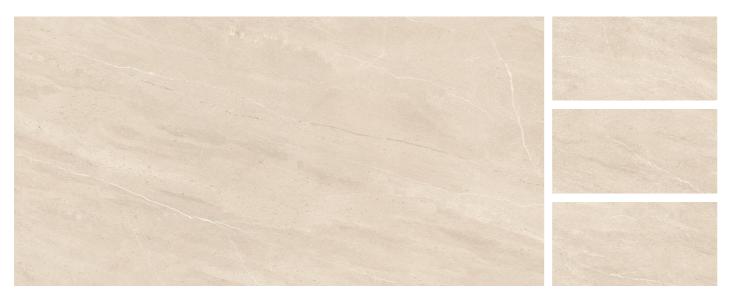

#### 600x1200mm Glazed Vitrified tiles

Matt Finish | 4 Randoms

Matt Finish | 6 Randoms

......www.imlis.in

## **CAESARSTONE PEACH**

www.imlis.in

### 600x1200mm Glazed Vitrified tiles