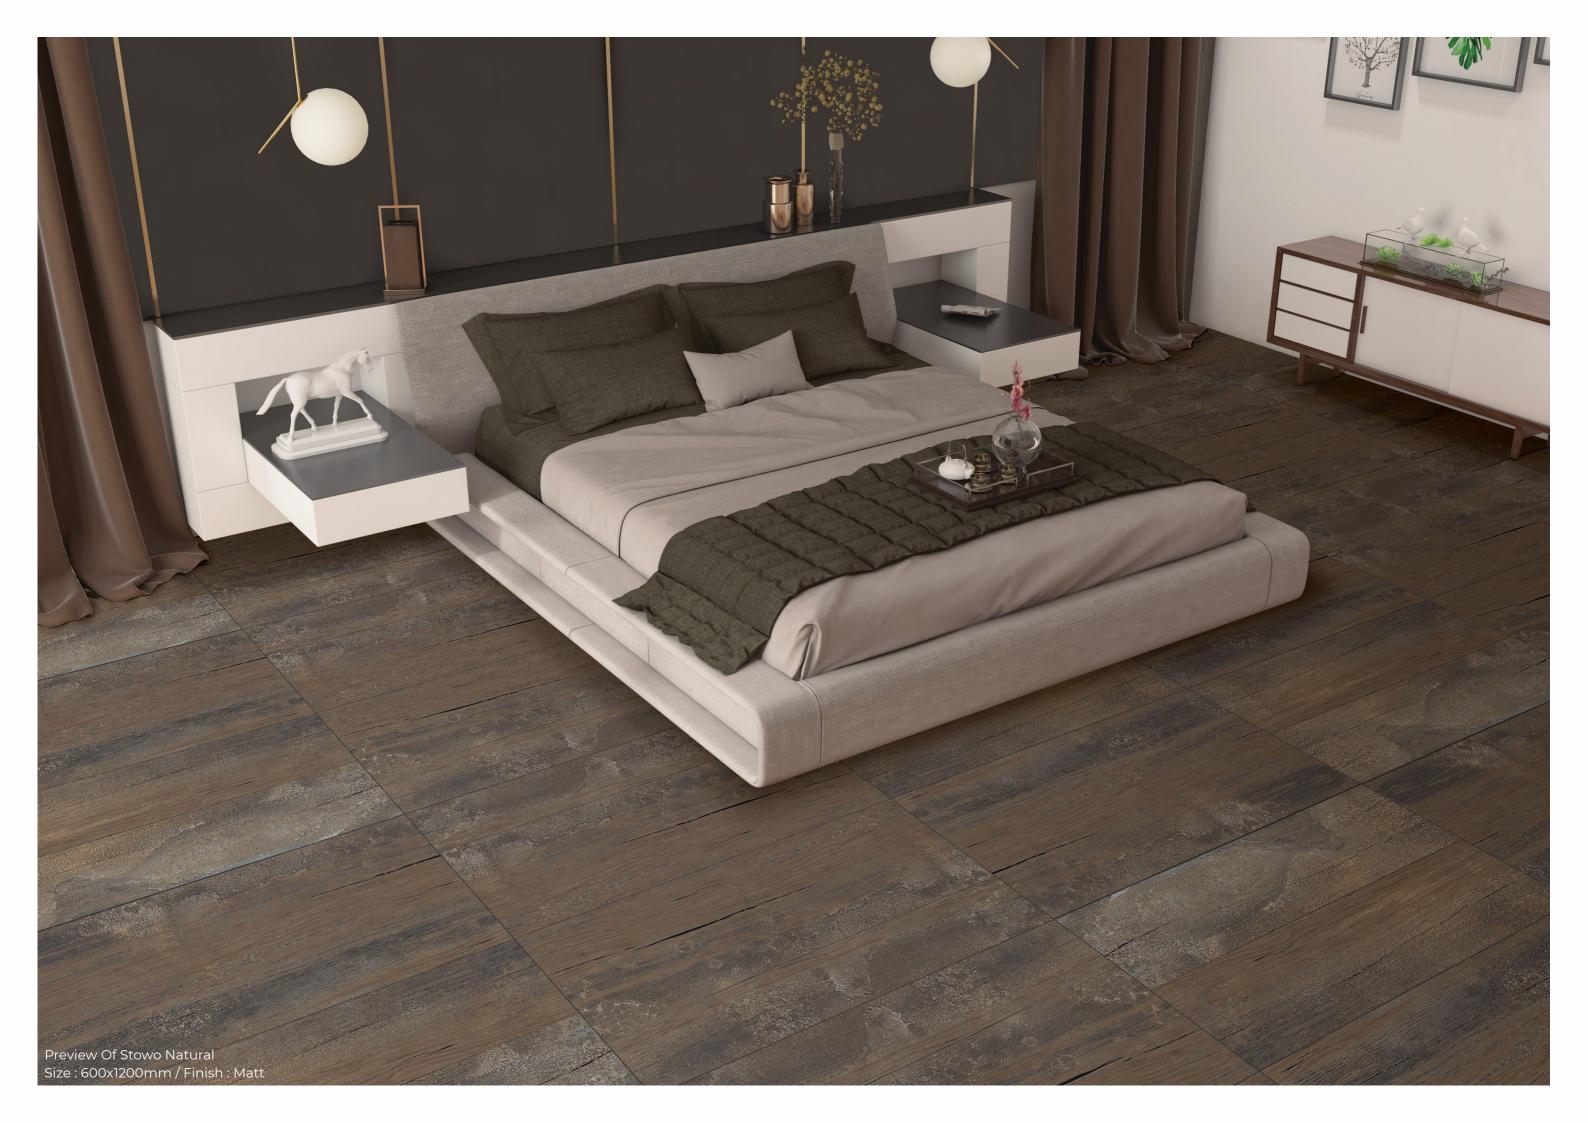

## **STOWO NATURAL**

### 600x1200mm Glazed Vitrified tiles

### Matt Finish | 6 Randoms

**STOWO WENGE** 

Matt Finish | 6 Randoms

**VELVET BIANCO** 

(<u></u>