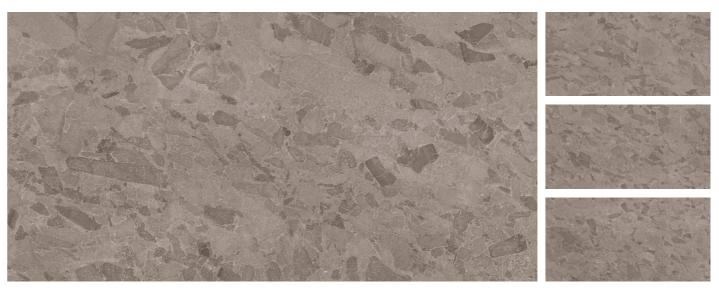

## **STORM APRICOT**

### 600x1200mm Glazed Vitrified tiles

### Matt Finish | 5 Randoms