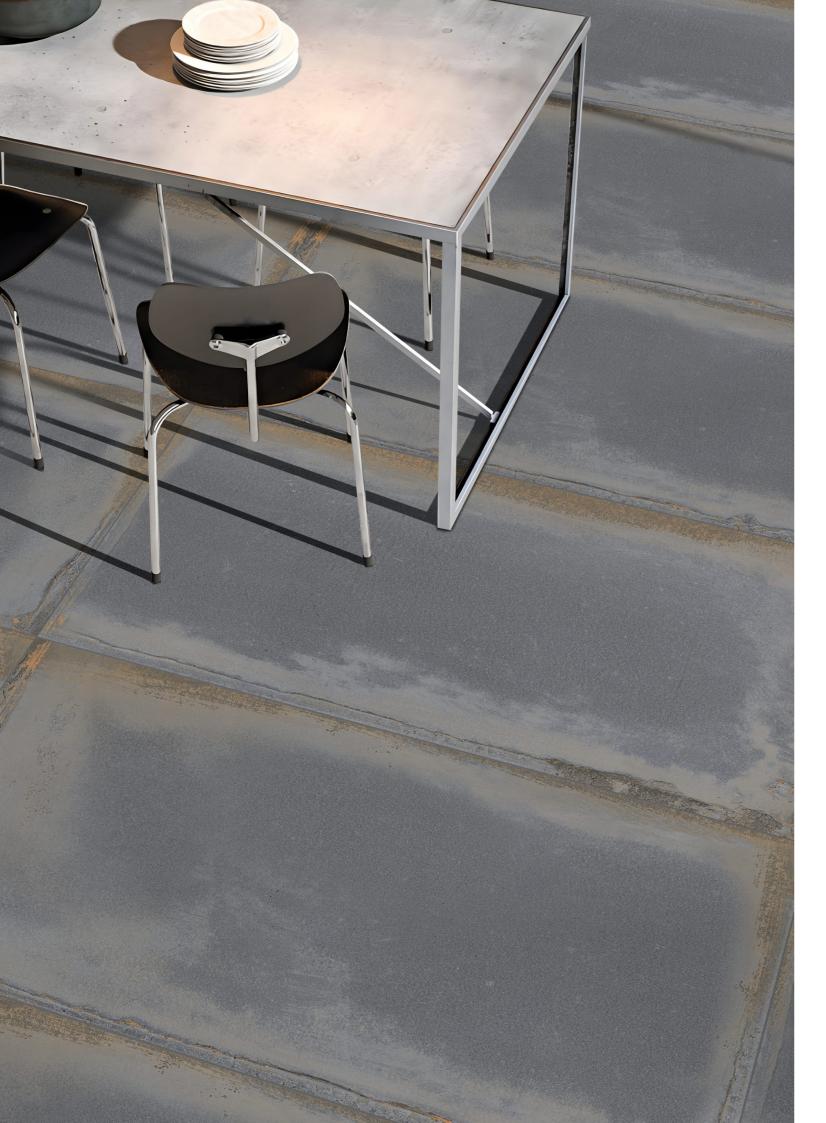

## **STONEX CHOCO**

### 600x1200mm Glazed Vitrified tiles

### Matt Finish | 4 Randoms

Preview Of Stonex Choco Size : 600x1200mm / Finish : Matt

0

**STONEX GREY** 

Matt Finish | 4 Randoms

**STONEX SILVER** 

Matt Finish | 5 Randoms

**STORM GRIS** 