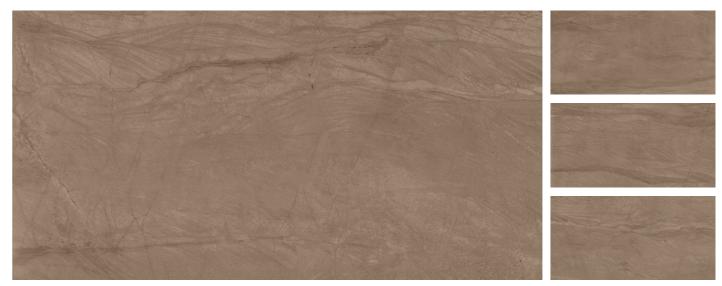

#### 600x1200mm Glazed Vitrified tiles

Matt Finish | 4 Randoms

Matt Finish | 6 Randoms

......www.imlis.in