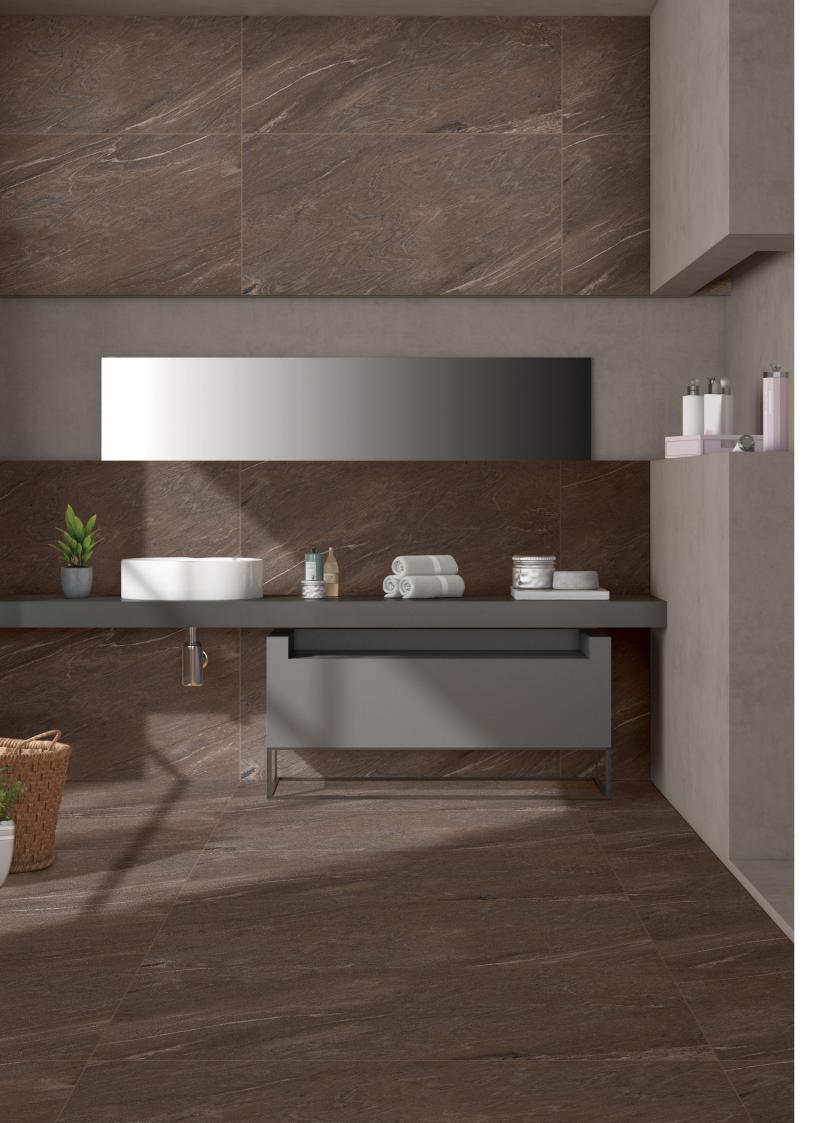

#### 600x1200mm Glazed Vitrified tiles

Matt Finish | 6 Randoms

Matt Finish | 6 Randoms

.....www.imlis.in

LUISA COFFEE

### 600x1200mm Glazed Vitrified tiles

### Matt Finish | 6 Randoms

LUISA GREY

Matt Finish | 6 Randoms