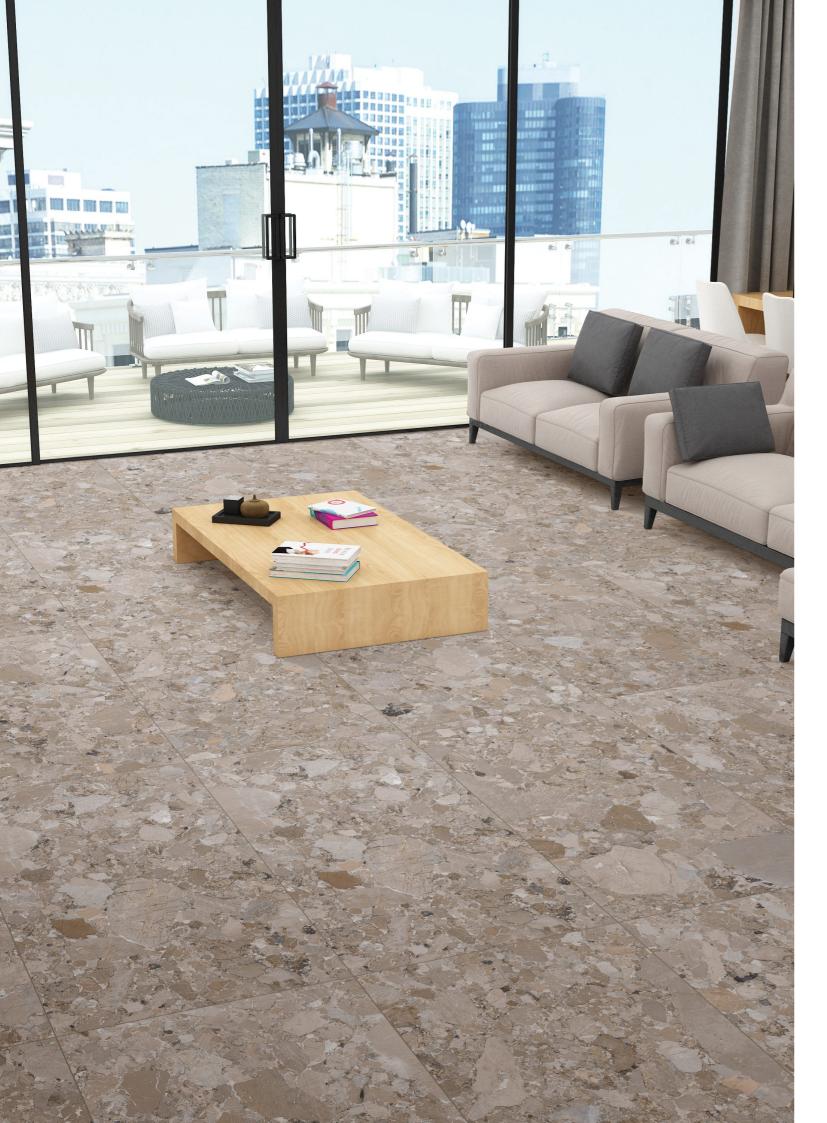

an Living origin: the distinctive Marble and the deep Fusion Effects, both crossed through by white veins and with a small-medium grain.

The other colors start out from black, gradually shifting through dark and light grey to white. The subtle texture and veins, tempered with a very light white, reminiscent of the night sky in black, give the product a smooth, extremely sophisticated appearance.

### APPLICATIONS



목 颃

HOTELS



AN EMBELLISHING AND **THE CHARM** 















**BEGNO COAL** 





Matt Finish | 6 Randoms

Matt Finish | 6 Randoms









**BEGNO BRANDY** 

Matt Finish | 6 Randoms



**CEMENTO BEIGE** 





Matt Finish | 6 Randoms



**CAESARSTONE NATURAL** 



#### 600x1200mm Glazed Vitrified tiles

Matt Finish | 4 Randoms

Matt Finish | 6 Randoms

......www.imlis.in







## **CAESARSTONE PEACH**



www.imlis.in

### 600x1200mm Glazed Vitrified tiles

### Matt Finish | 6 Randoms









## CAESARSTONE GREY



### 600x1200mm Glazed Vitrified tiles

### Matt Finish | 6 Randoms









## **CEMENTO COPPER**



### 600x1200mm Glazed Vitrified tiles

### Matt Finish | 4 Randoms









## **CEROCK APRICOT**



# **CEROCK BEIGE**



#### 600x1200mm Glazed Vitrified tiles

Matt Finish | 5 Randoms

Matt Finish | 5 Randoms







**CEROCK BRANDY** 

Matt Finish | 5 Randoms



**CEROCK COAL** 



(<u>@</u>)

Ø



**R** 

Easy to

Ø

P





## **ELON BLACK**

#### 600x1200mm Glazed Vitrified tiles

Matt Finish | 5 Randoms

Matt Finish | 6 Randoms







## **ELON BEIGE**



### 600x1200mm Glazed Vitrified tiles

### Matt Finish | 6 Randoms









**ELON GRE