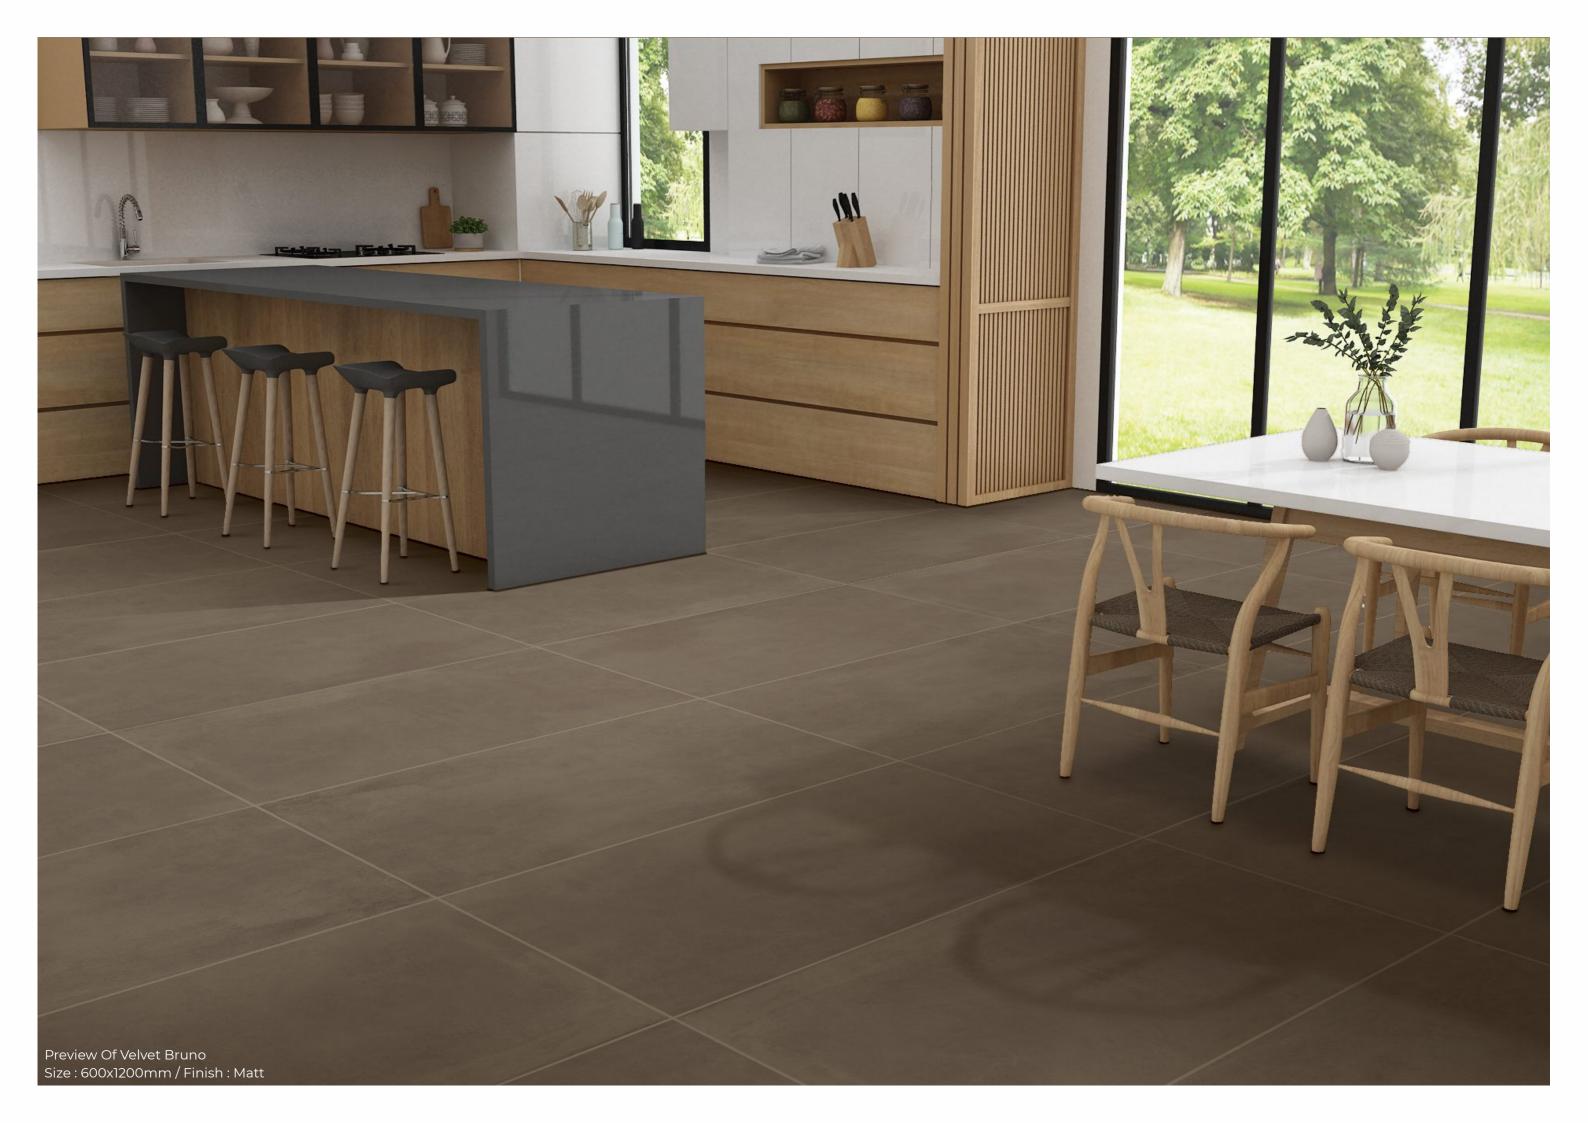

## **VELVET BRUNO**

### 600x1200mm Glazed Vitrified tiles

### Matt Finish | 4 Randoms