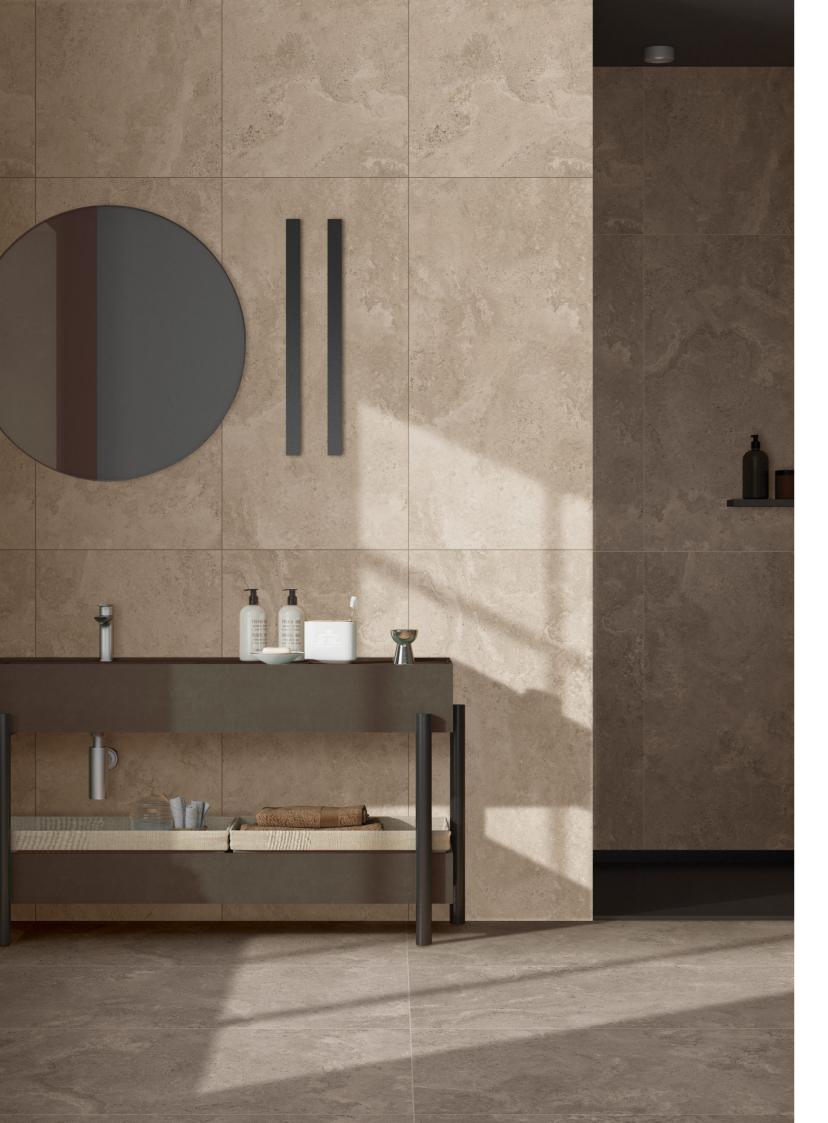

## **PISAICO BEIGE**

### 600x1200mm Glazed Vitrified tiles

### Matt Finish | 4 Randoms

Preview Of Pisaico Beige Size : 600x1200mm / Finish : Matt E I