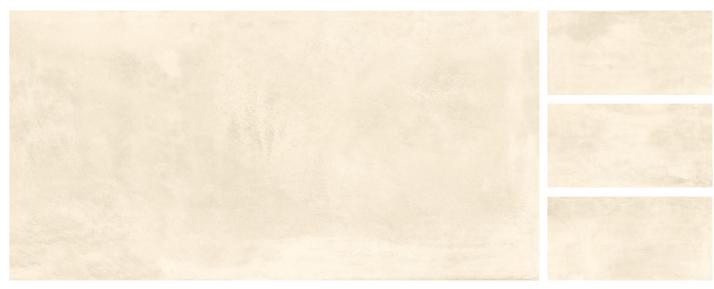

## **VELVET BRUNO**

### 600x1200mm Glazed Vitrified tiles

### Matt Finish | 4 Randoms