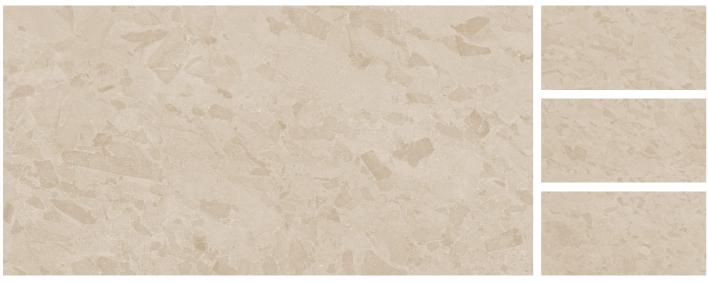

ww.imlis.in

### 600x1200mm Glazed Vitrified tiles

Matt Finish | 6 Randoms

Matt Finish | 6 Randoms















## SETTLE TAUPE



### 600x1200mm Glazed Vitrified tiles

### Matt Finish | 6 Randoms











## **SLATE STONE BIANCO**



## SLATE STONE GREY



www.imlis.in

#### 600x1200mm Glazed Vitrified tiles

Matt Finish | 5 Randoms

### Matt Finish | 5 Randoms







### SLATE STONE CAFFE

Matt Finish | 5 Randoms



## SLATE STONE CREMA



## SLATE STONE SAND

Matt Finish | 5 Randoms



#### 600x1200mm Glazed Vitrified tiles

### Matt Finish | 5 Randoms







## **STONEX CHOCO**



### 600x1200mm Glazed Vitrified tiles

### Matt Finish | 4 Randoms

Preview Of Stonex Choco Size : 600x1200mm / Finish : Matt



0





**STONEX GREY** 

Matt Finish | 4 Randoms



**STONEX SILVER** 





Matt Finish | 5 Randoms



**STORM GRIS** 



Matt Finish | 4 Randoms

Matt Finish | 5 Randoms







## **STORM APRICOT**



### 600x1200mm Glazed Vitrified tiles

### Matt Finish | 5 Randoms









## **STOWO NATURAL**



### 600x1200mm Glazed Vitrified tiles

### Matt Finish | 6 Randoms







**STOWO WENGE** 

Matt Finish | 6 Randoms



**VELVET BIANCO** 



(<u></u>

## **VELVET COAL**

Stain

Easy to clean

Slip

Matt Finish | 4 Randoms



## **VELVET CREMA**

#### 600x1200mm Glazed Vitrified tiles

Matt Finish | 4 Randoms

Matt Finish | 4 Randoms







## **VELVET BRUNO**



### 600x1200mm Glazed Vitrified tiles

### Matt Finish | 4 Randoms









### **VELVET GRIS**

Matt Finish | 4 Randoms



÷.

(<u></u>

Slip



## **VERMONT NEGRO**

# **VERMONT CREMA**

Stain

Easy to