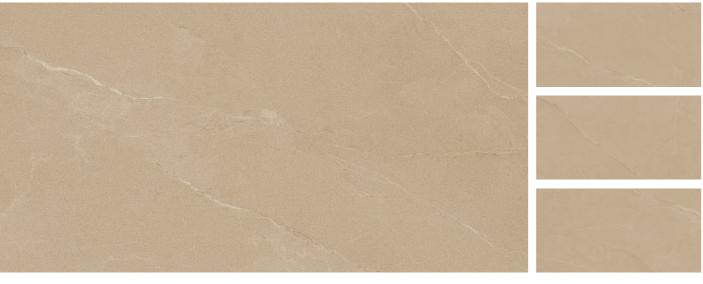

## SLATE STONE SAND

Matt Finish | 5 Randoms

#### 600x1200mm Glazed Vitrified tiles

### Matt Finish | 5 Randoms