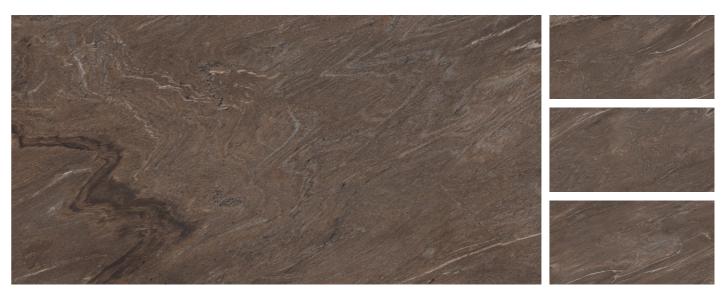

#### 600x1200mm Glazed Vitrified tiles

Matt Finish | 6 Randoms

Matt Finish | 6 Randoms

.....www.imlis.in

LUISA COFFEE

### 600x1200mm Glazed Vitrified tiles

### Matt Finish | 6 Randoms

LUISA GREY

Matt Finish | 6 Randoms