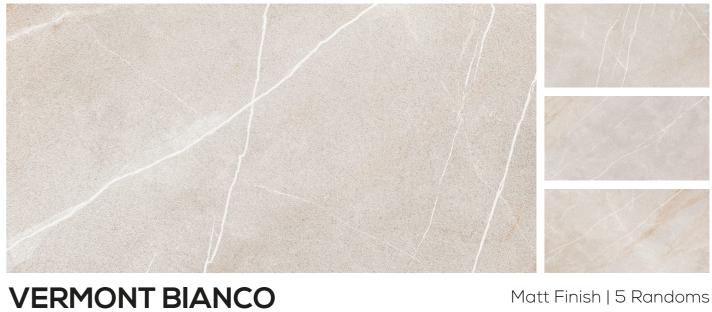

## **VERMONT NATURAL**

### 600x1200mm Glazed Vitrified tiles

### Matt Finish | 5 Randoms

**VITTORIA BEIGE** 

VITTORIA CHOCO