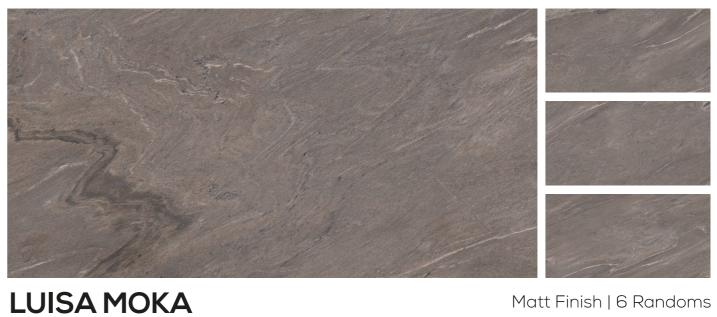

# LUISA SMOKE

Matt Finish | 6 Randoms

(<u></u>  $(\mathbf{S})$ Ĩ.  $( \mathfrak{S} )$ Easy to

#### 600x1200mm Glazed Vitrified tiles

Matt Finish | 6 Randoms

Matt Finish | 4 Randoms

.....www.imlis.in