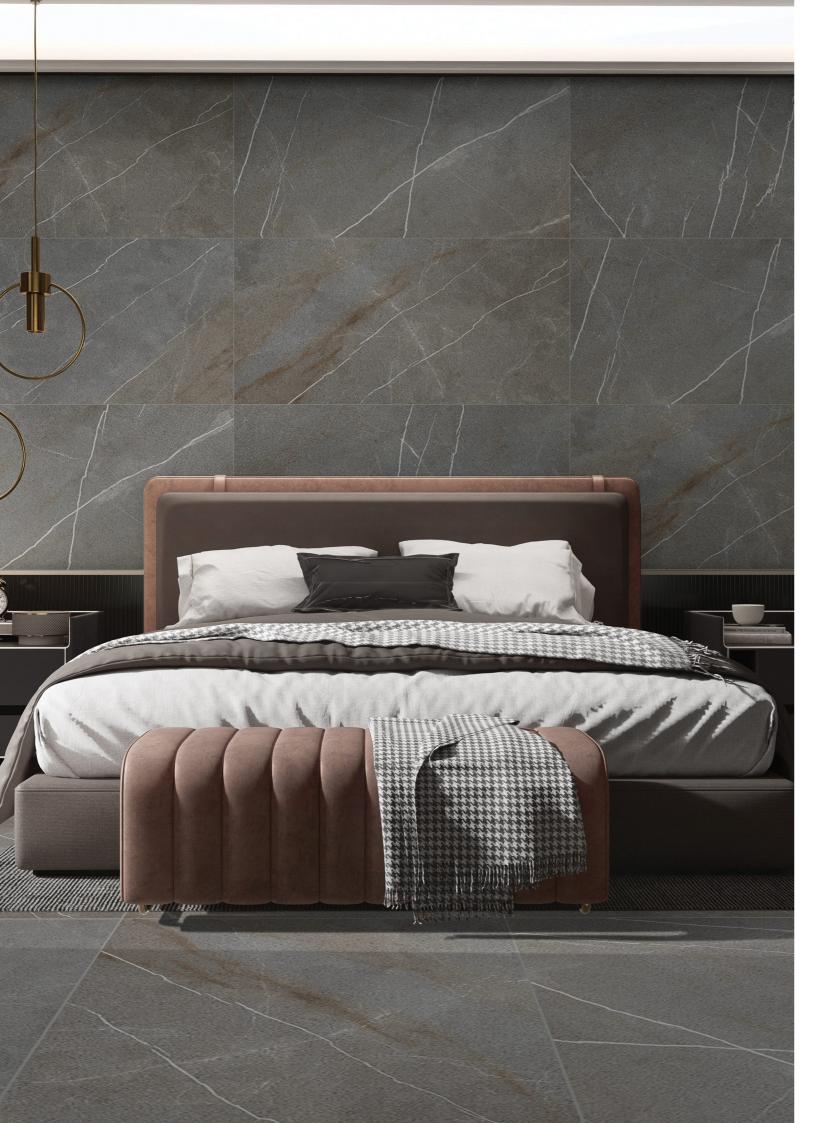

## **VERMONT NEGRO**

## **VERMONT NATURAL**

### 600x1200mm Glazed Vitrified tiles

### Matt Finish | 5 Randoms

**VITTORIA BEIGE** 

VITTORIA CHOCO