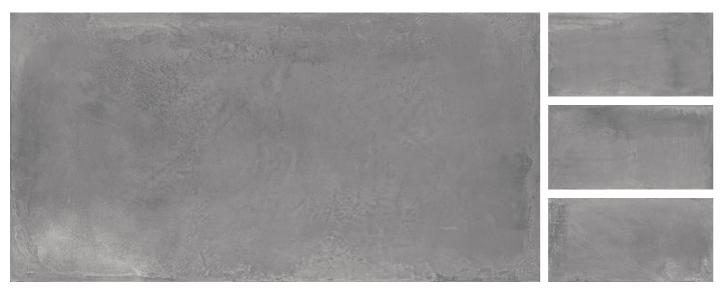

## CAESARSTONE GREY

### 600x1200mm Glazed Vitrified tiles

### Matt Finish | 6 Randoms