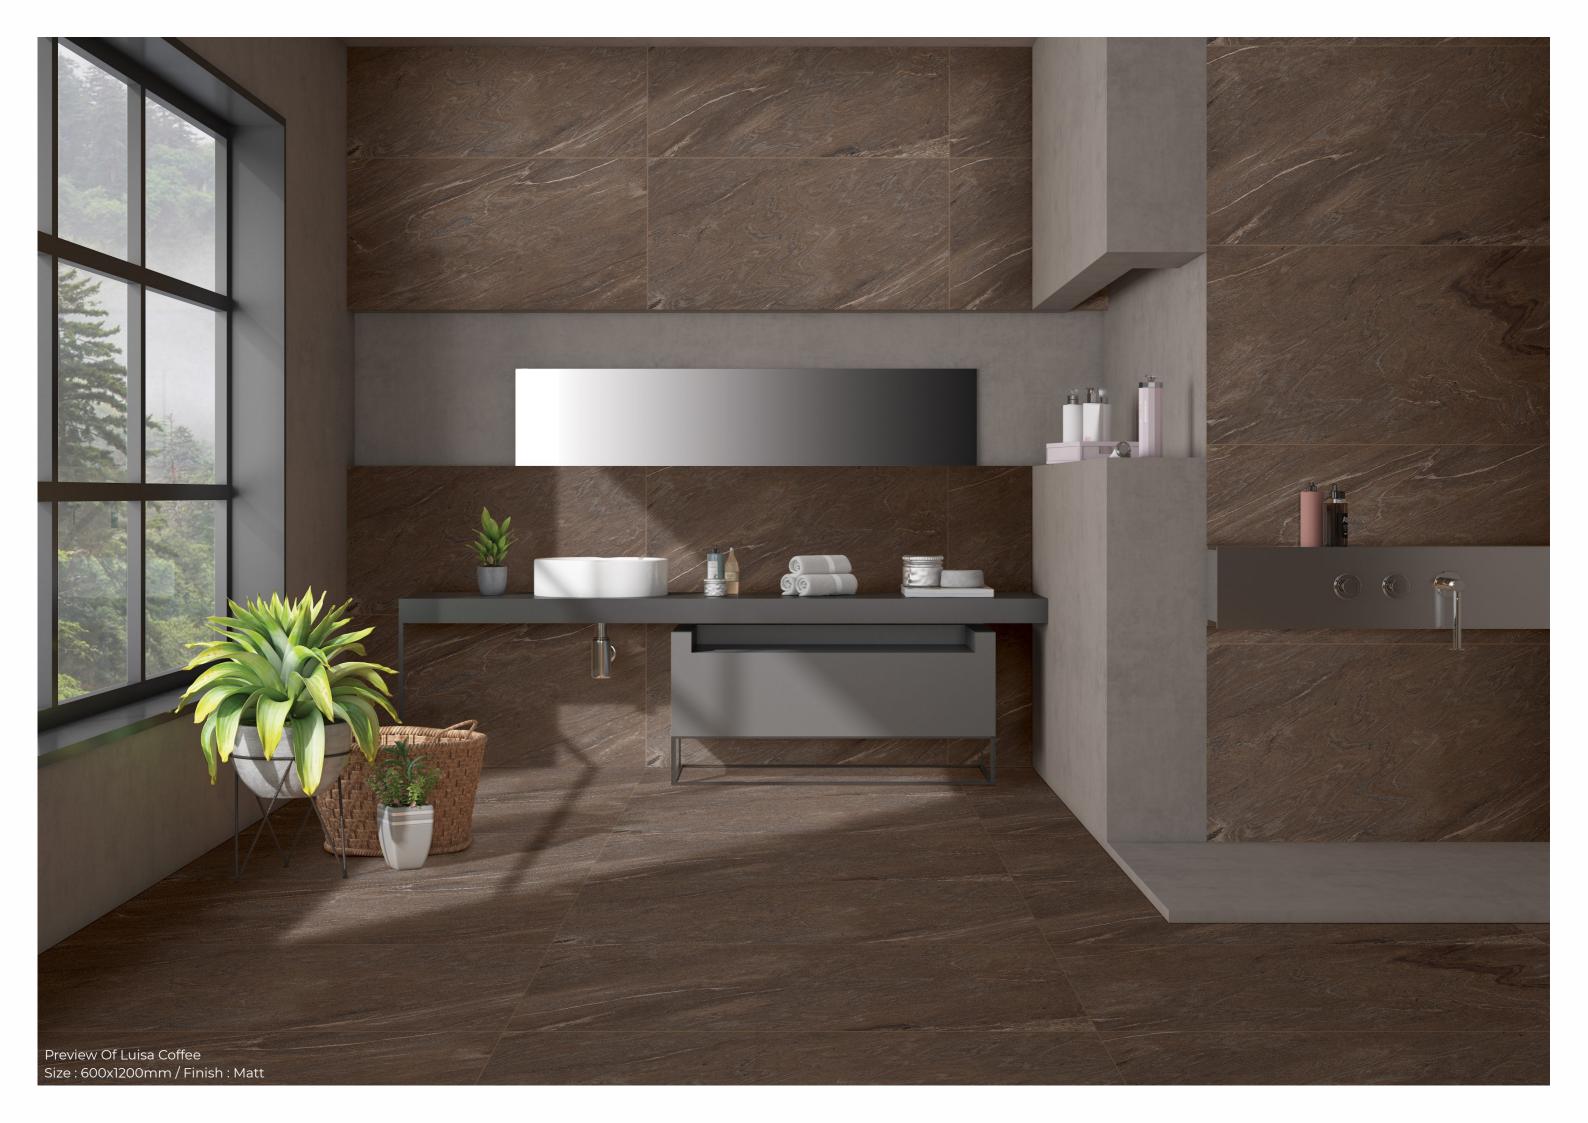

#### 600x1200mm Glazed Vitrified tiles

Matt Finish | 6 Randoms

Matt Finish | 6 Randoms

.....www.imlis.in

LUISA COFFEE

### 600x1200mm Glazed Vitrified tiles

### Matt Finish | 6 Randoms

LUISA GREY

Matt Finish | 6 Randoms