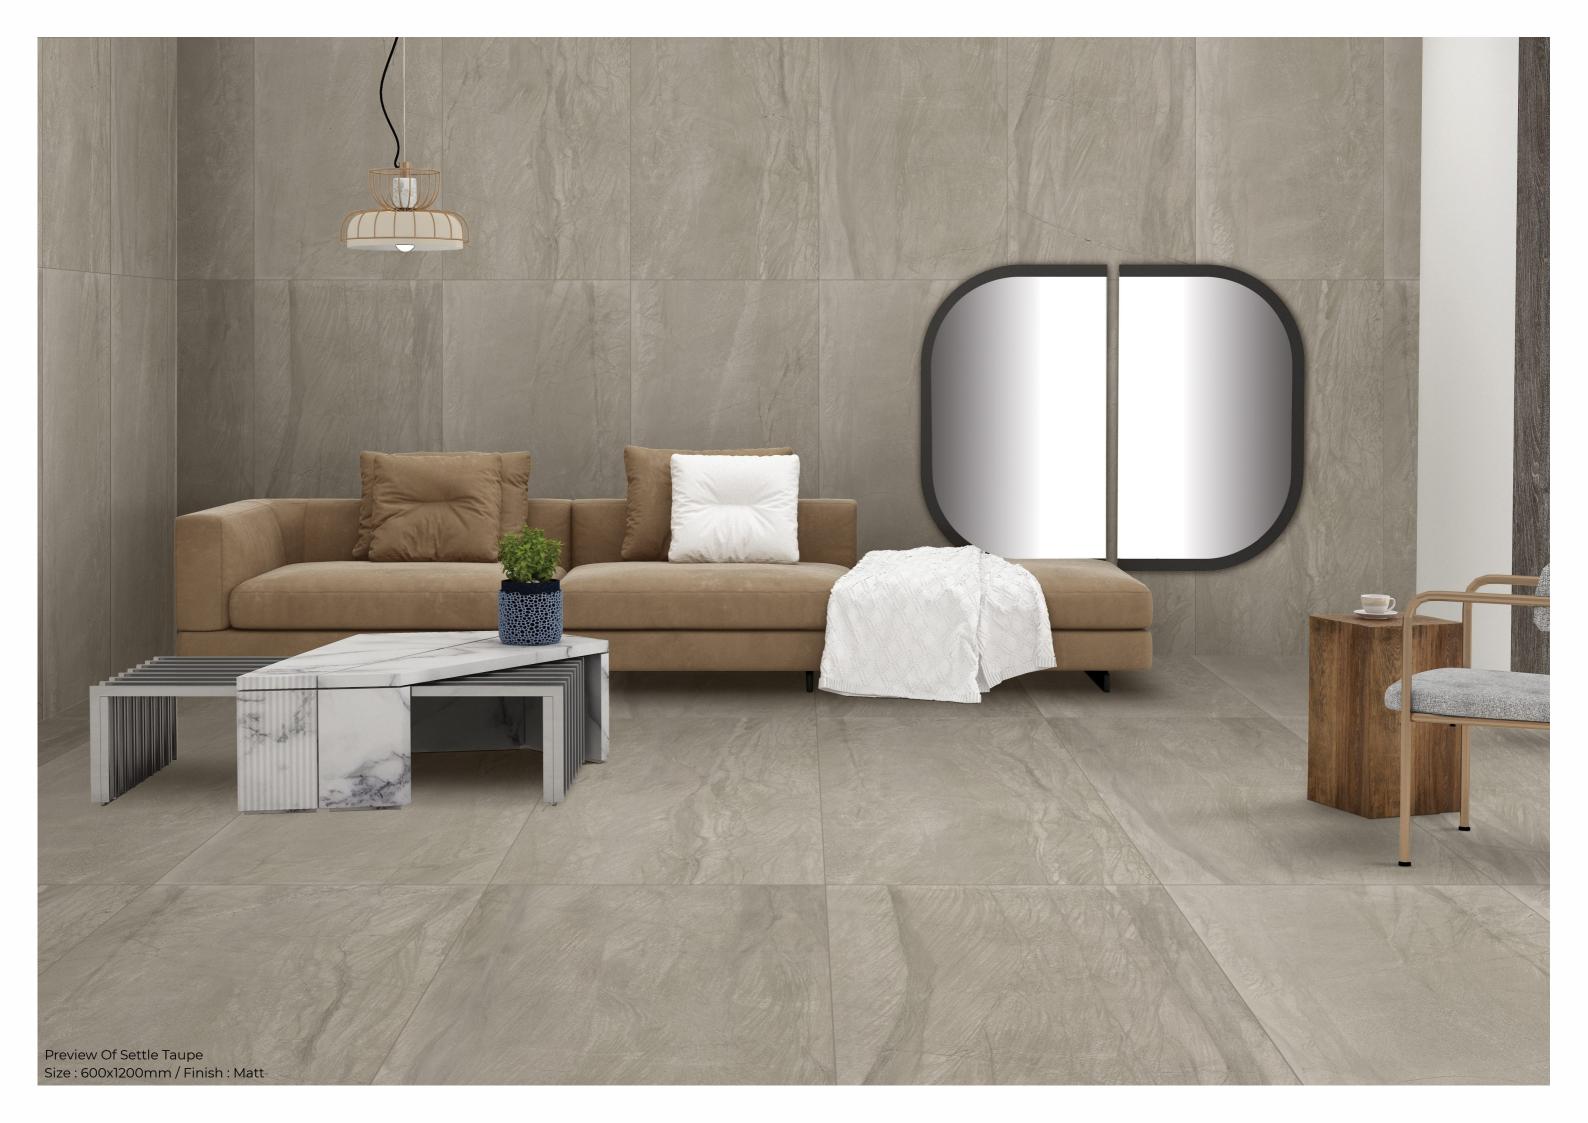

## SETTLE TAUPE

### 600x1200mm Glazed Vitrified tiles

### Matt Finish | 6 Randoms