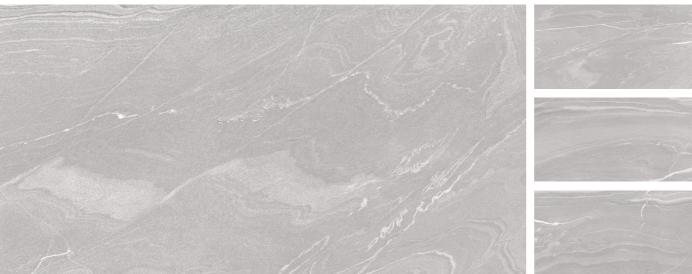

# **CEROCK BEIGE**

#### 600x1200mm Glazed Vitrified tiles

Matt Finish | 5 Randoms

Matt Finish | 5 Randoms

**CEROCK BRANDY** 

Matt Finish | 5 Randoms

**CEROCK COAL** 

(<u>@</u>)

Ø