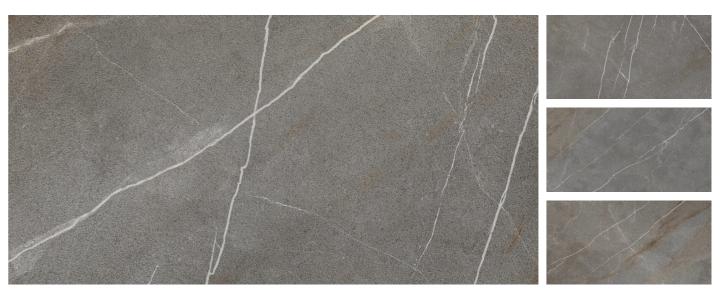

## **VERMONT NATURAL**

### 600x1200mm Glazed Vitrified tiles

### Matt Finish | 5 Randoms

**VITTORIA BEIGE** 

VITTORIA CHOCO