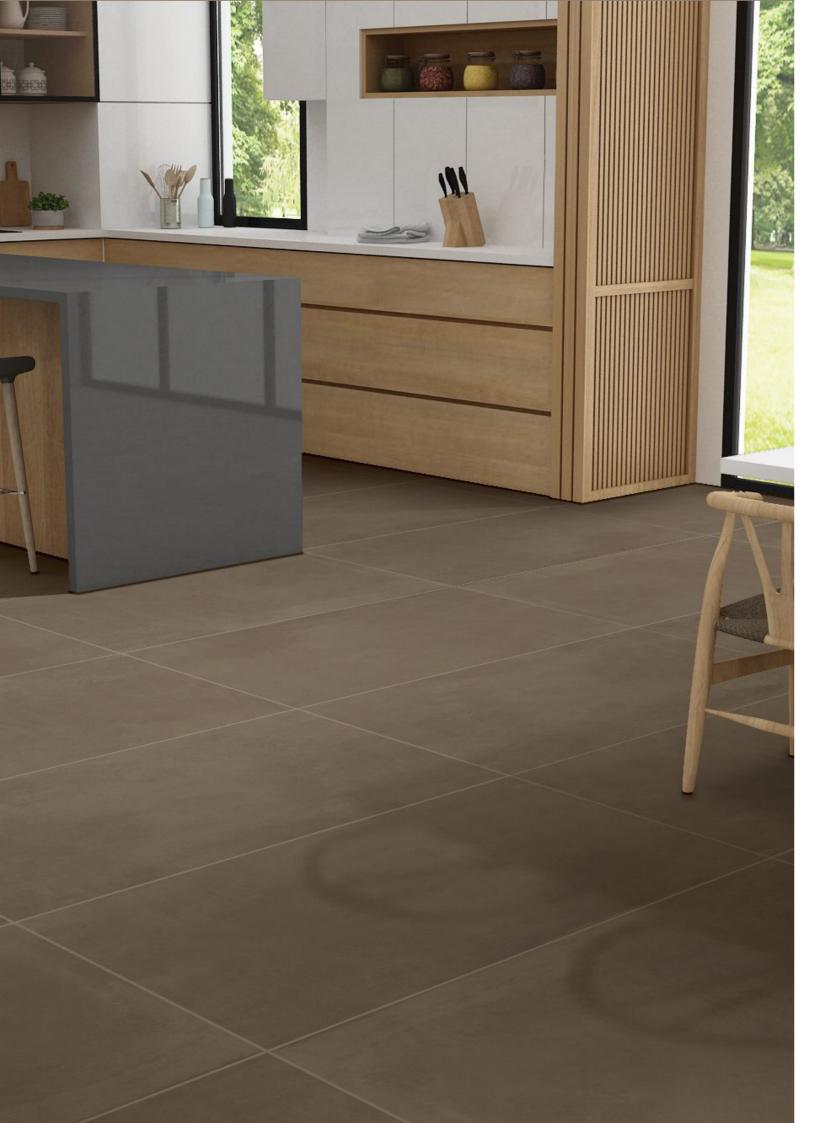

## **VELVET BRUNO**

### 600x1200mm Glazed Vitrified tiles

### Matt Finish | 4 Randoms