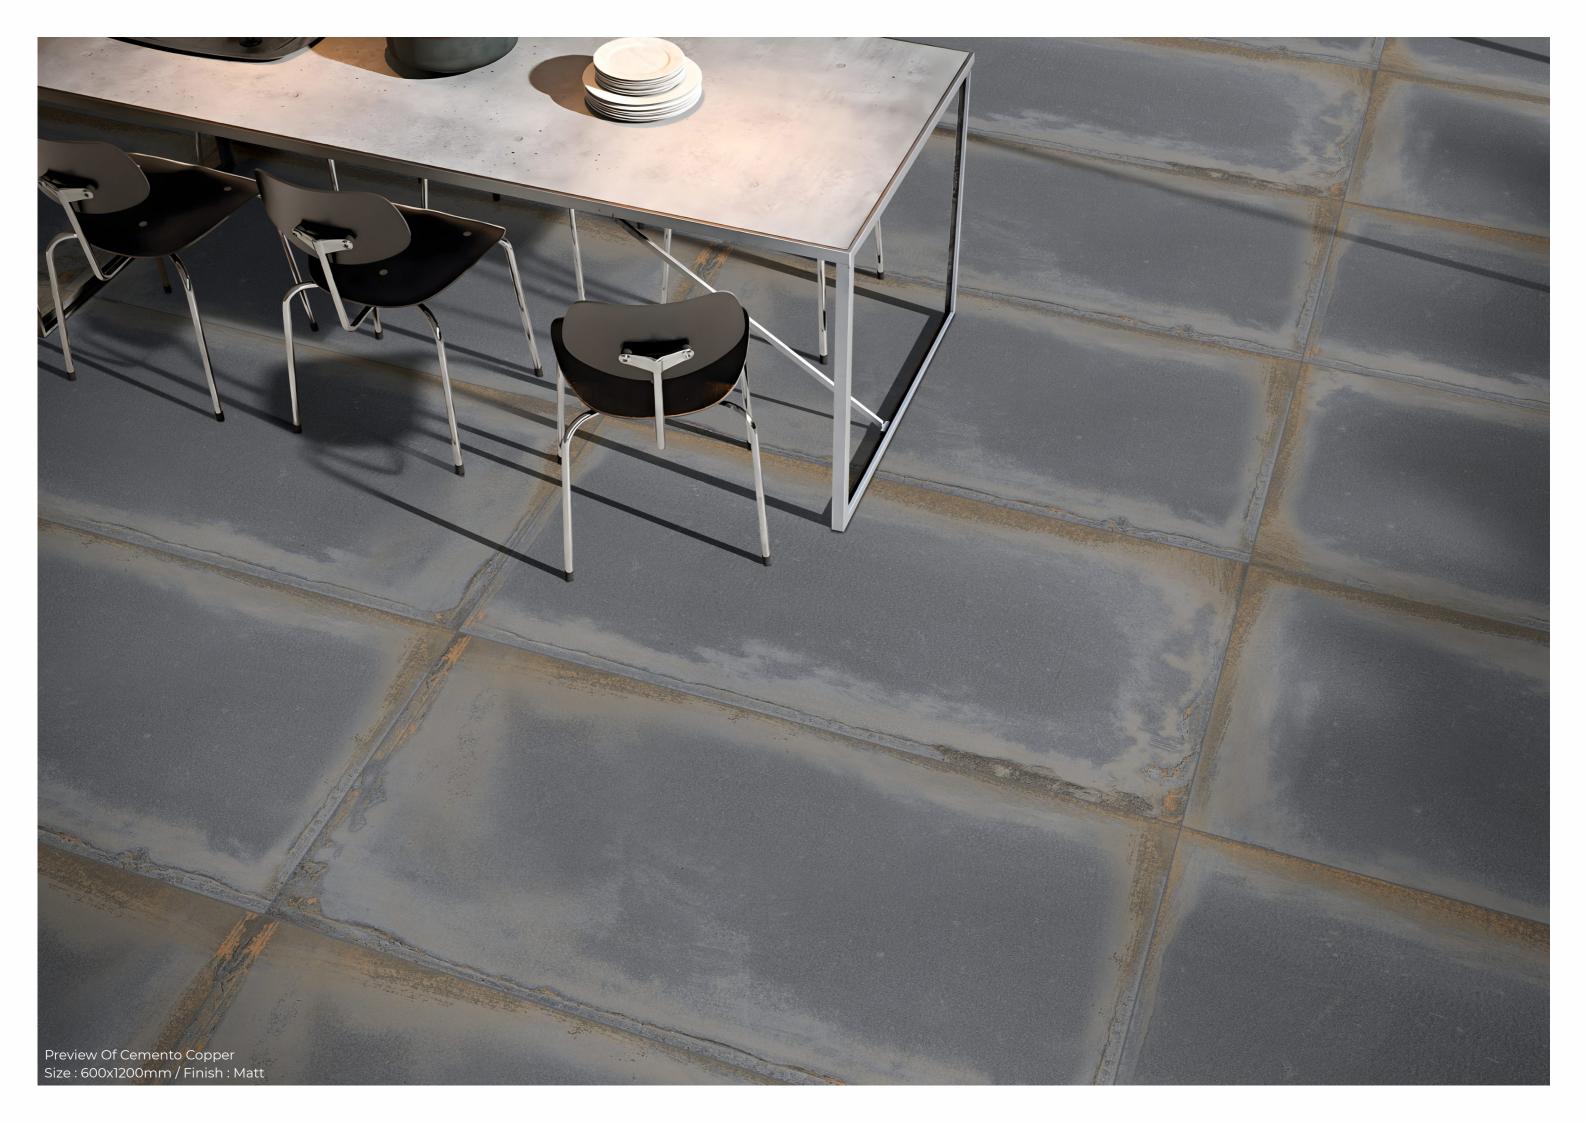

## **CEMENTO COPPER**

### 600x1200mm Glazed Vitrified tiles

### Matt Finish | 4 Randoms