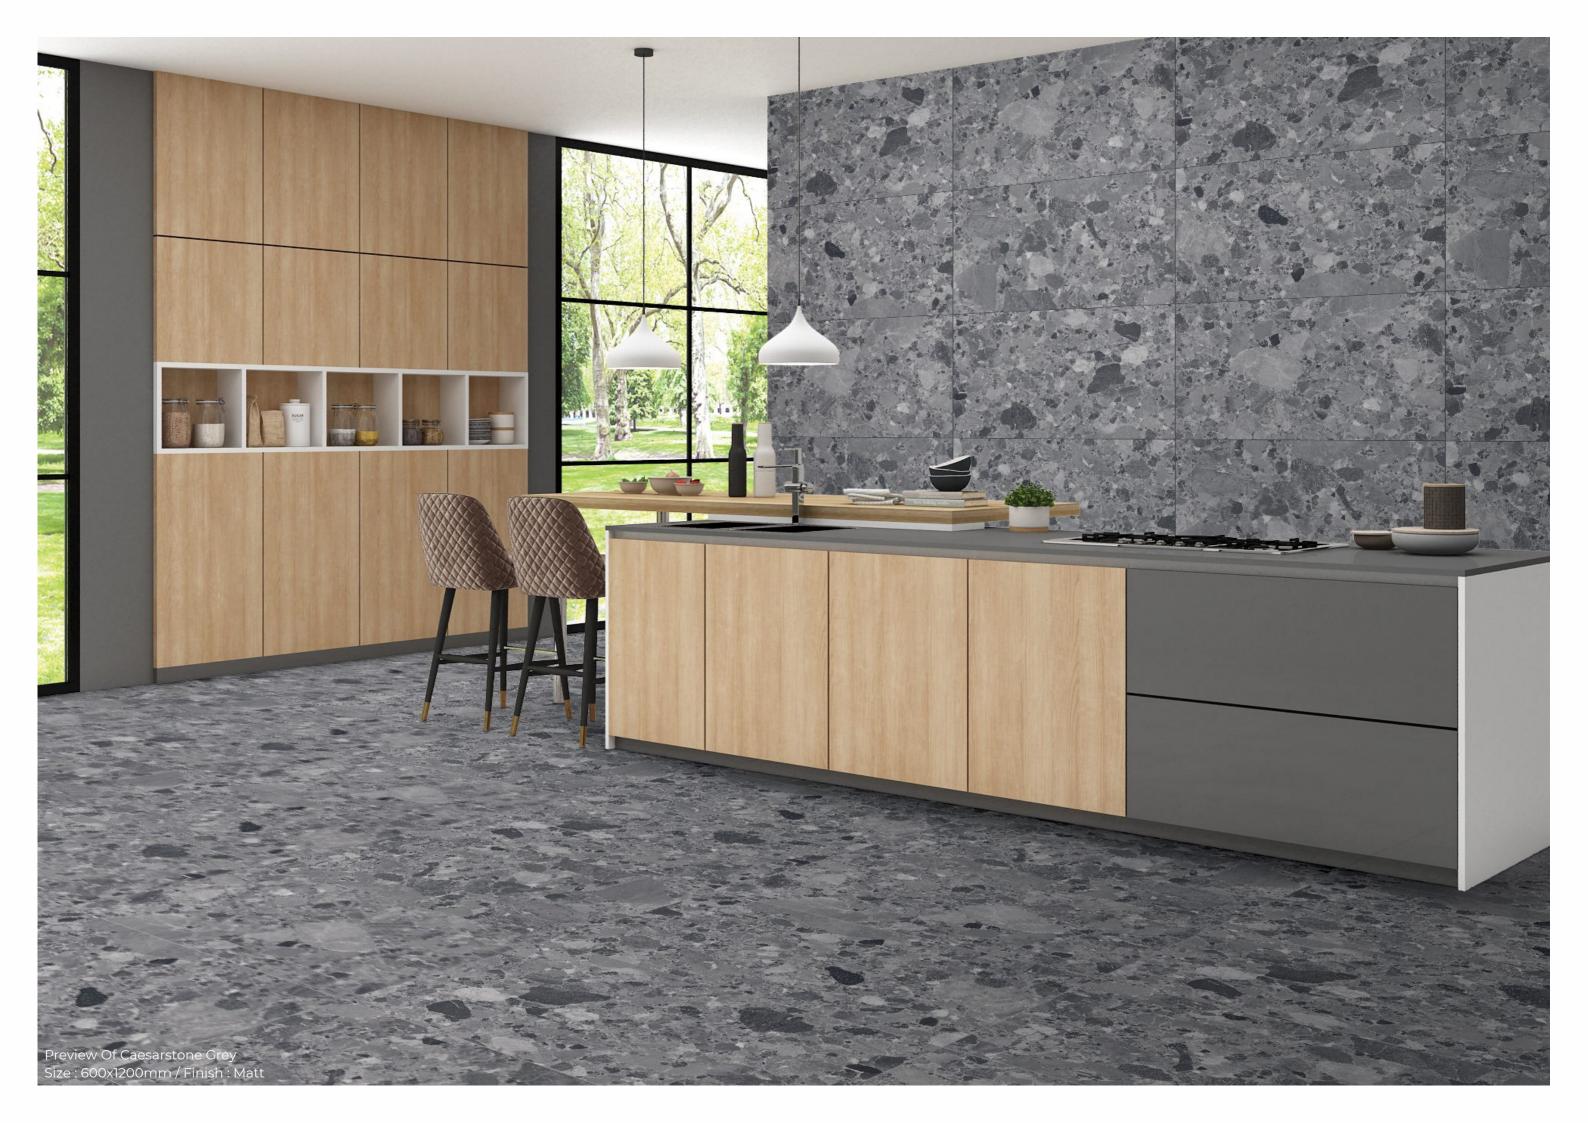

## CAESARSTONE GREY

### 600x1200mm Glazed Vitrified tiles

### Matt Finish | 6 Randoms