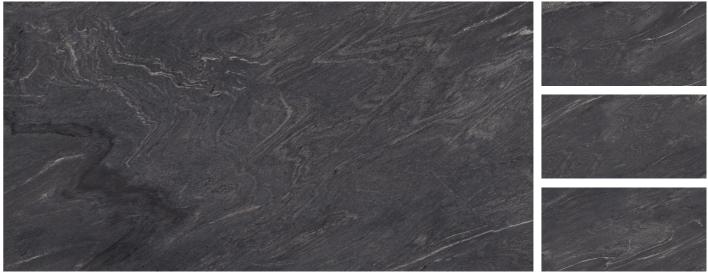

## **ELON WHITE**

Matt Finish | 6 Randoms

LUISA BLACK

#### 600x1200mm Glazed Vitrified tiles

Matt Finish | 6 Randoms

Matt Finish | 6 Randoms

.....www.imlis.in

LUISA COFFEE