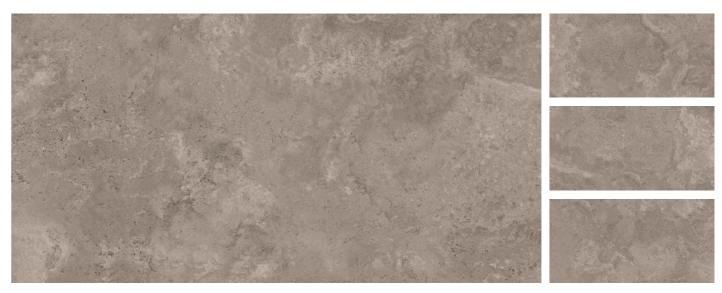

### Matt Finish | 5 Randoms

**VITTORIA BEIGE** 

VITTORIA CHOCO

### 600x1200mm Glazed Vitrified tiles

Matt Finish | 7 Randoms

Matt Finish | 7 Randoms