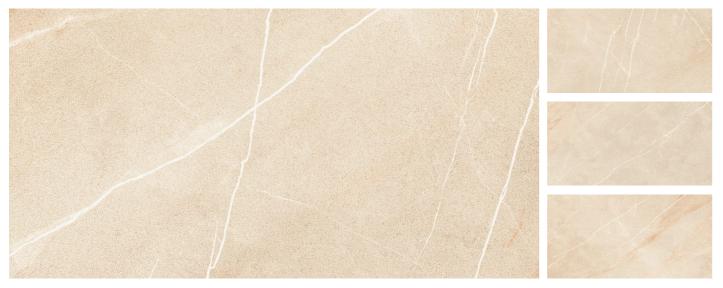

# **VERMONT CREMA**

Stain

Easy to

P)

Matt Finish | 5 Randoms

#### 600x1200mm Glazed Vitrified tiles

Matt Finish | 5 Randoms

Matt Finish | 5 Randoms