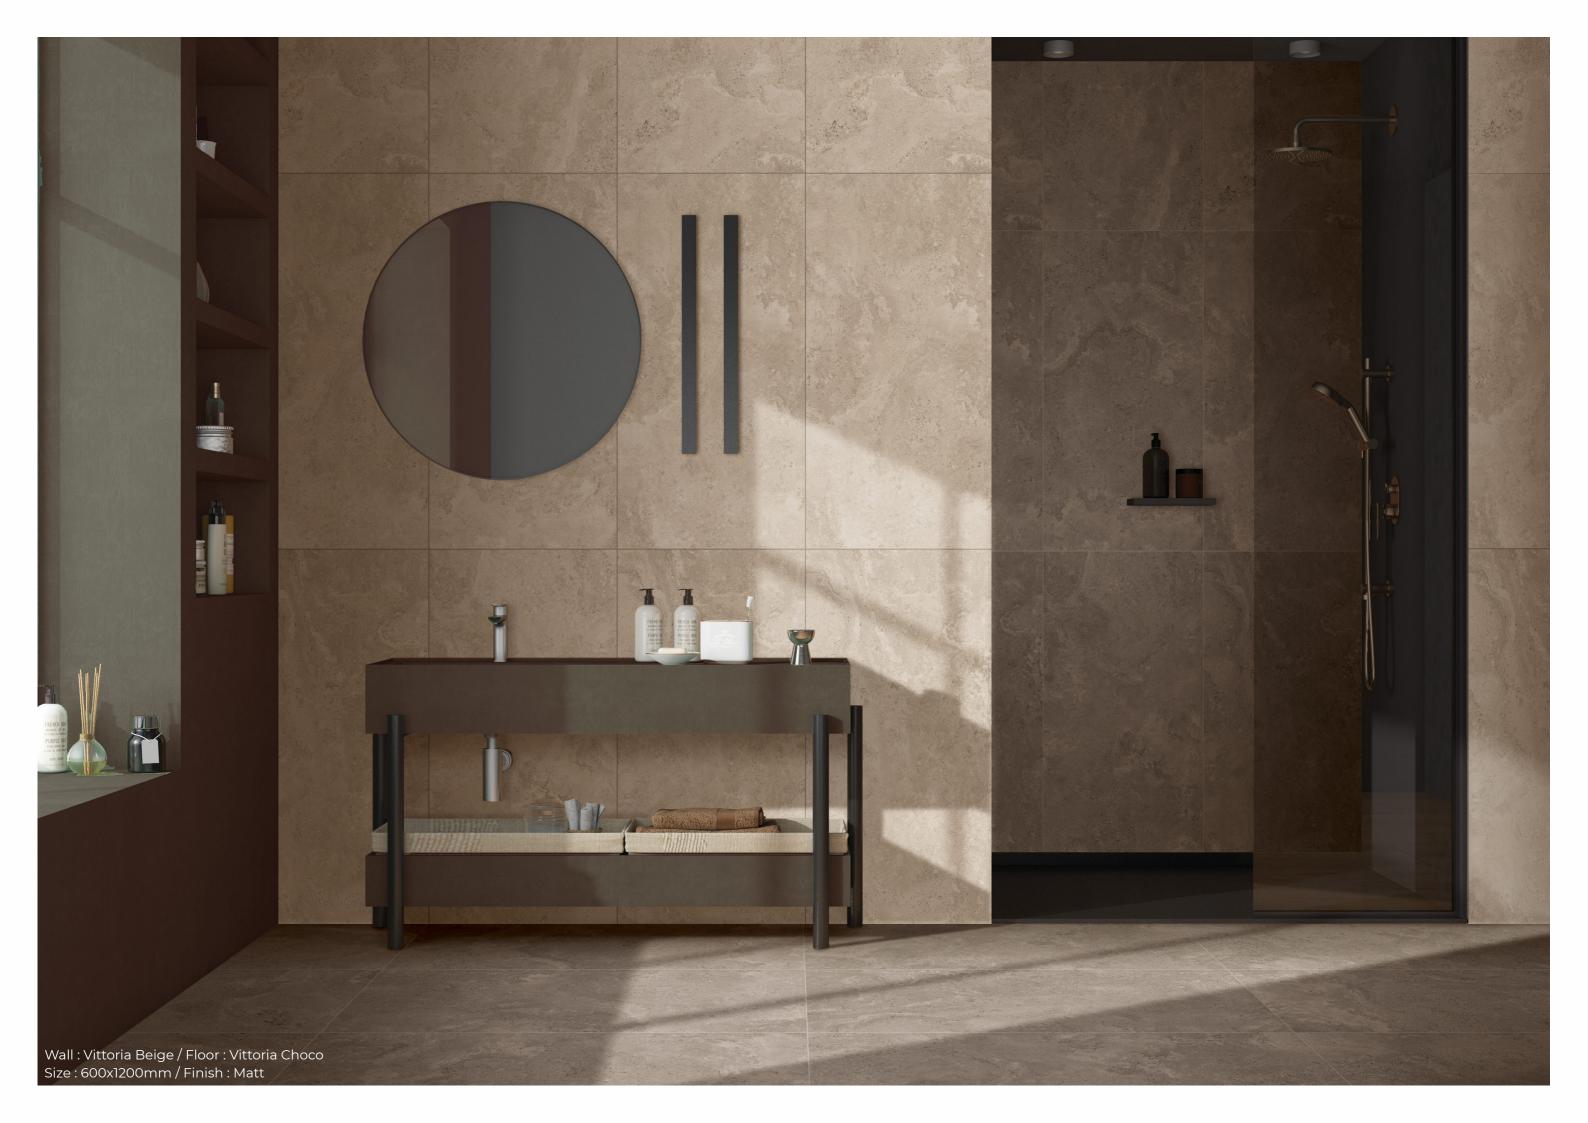

### Matt Finish | 5 Randoms

**VITTORIA BEIGE** 

VITTORIA CHOCO

### 600x1200mm Glazed Vitrified tiles

Matt Finish | 7 Randoms

Matt Finish | 7 Randoms