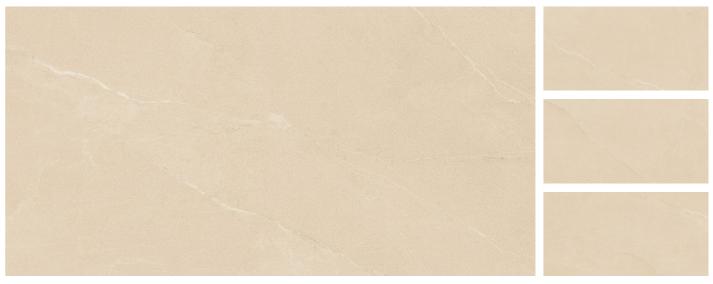

RIVERLET SILVER**



www.imlis.in

#### 600x1200mm Glazed Vitrified tiles

Matt Finish | 5 Randoms

Matt Finish | 5 Randoms







**RIVERLET CAFFE** 

Matt Finish | 5 Randoms



## SETTLE GREY



## SETTLE GRIS

Matt Finish | 6 Randoms



#### 600x1200mm Glazed Vitrified tiles

Matt Finish | 6 Randoms

......www.imlis.in







## **SETTLE BROWN**



# SETTLE CREMA



www.imlis.in

### 600x1200mm Glazed Vitrified tiles

Matt Finish | 6 Randoms

Matt Finish | 6 Randoms















## SETTLE TAUPE



### 600x1200mm Glazed Vitrified tiles

### Matt Finish | 6 Randoms











## **SLATE STONE BIANCO**



## SLATE STONE GREY



www.imlis.in

#### 600x1200mm Glazed Vitrified tiles

Matt Finish | 5 Randoms

### Matt Finish | 5 Randoms







### SLATE STONE CAFFE

Matt Finish | 5 Randoms



## SLATE STONE CREMA



## SLATE STONE SAND

Matt Finish | 5 Randoms



#### 600x1200mm Glazed Vitrified tiles

### Matt Finish | 5 Randoms







## **STONEX CHOCO**



### 600x1200mm Glazed Vitrified tiles

### Matt Finish | 4 Randoms

Preview Of Stonex Choco Size : 600x1200mm / Finish : Matt



0





**STONEX GREY** 

Matt Finish | 4 Randoms



**STONEX SILVER** 





Matt Finish | 5 Randoms



**STORM GRIS** 



Matt Finish | 4 Randoms

Matt Finish | 5 Randoms







## **STORM APRICOT**



### 600x1200mm Glazed Vitrified tiles

### Matt Finish | 5 Randoms









## **STOWO NATURAL**



### 600x1200mm Glazed Vitrified tiles

### Matt Finish | 6 Randoms







**STOWO WENGE** 

Matt Finish | 6 Randoms



**VELVET BIANCO** 



(<u></u>

## **VELVET COAL**

Stain

Easy to clean

Slip