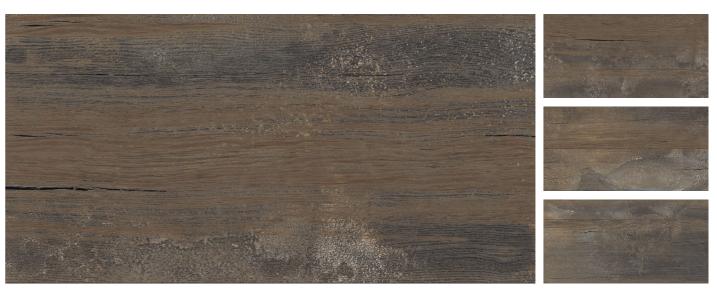

## **SLATE STONE BIANCO**



## SLATE STONE GREY



www.imlis.in

#### 600x1200mm Glazed Vitrified tiles

Matt Finish | 5 Randoms

### Matt Finish | 5 Randoms







### SLATE STONE CAFFE

Matt Finish | 5 Randoms



## SLATE STONE CREMA



## SLATE STONE SAND

Matt Finish | 5 Randoms



#### 600x1200mm Glazed Vitrified tiles

### Matt Finish | 5 Randoms







## **STONEX CHOCO**



### 600x1200mm Glazed Vitrified tiles

### Matt Finish | 4 Randoms

Preview Of Stonex Choco Size : 600x1200mm / Finish : Matt



0





**STONEX GREY** 

Matt Finish | 4 Randoms



**STONEX SILVER** 





Matt Finish | 5 Randoms



**STORM GRIS** 



Matt Finish | 4 Randoms

Matt Finish | 5 Randoms







## **STORM APRICOT**



### 600x1200mm Glazed Vitrified tiles

### Matt Finish | 5 Randoms









## **STOWO NATURAL**



### 600x1200mm Glazed Vitrified tiles

### Matt Finish | 6 Randoms







**STOWO WENGE** 

Matt Finish | 6 Randoms



**VELVET BIANCO** 



(<u></u>

## **VELVET COAL**

Stain

Easy to clean

Slip

Matt Finish | 4 Randoms



## **VELVET CREMA**

#### 600x1200mm Glazed Vitrified tiles

Matt Finish | 4 Randoms

Matt Finish | 4 Randoms







## **VELVET BRUNO**



### 600x1200mm Glazed Vitrified tiles

### Matt Finish | 4 Randoms









### **VELVET GRIS**

Matt Finish | 4 Randoms



÷.

(<u></u>

Slip



## **VERMONT NEGRO**

# **VERMONT CREMA**

Stain

Easy to

P)

Matt Finish | 5 Randoms

#### 600x1200mm Glazed Vitrified tiles

Matt Finish | 5 Randoms

Matt Finish | 5 Randoms







## **VERMONT NATURAL**



### 600x1200mm Glazed Vitrified tiles

### Matt Fini