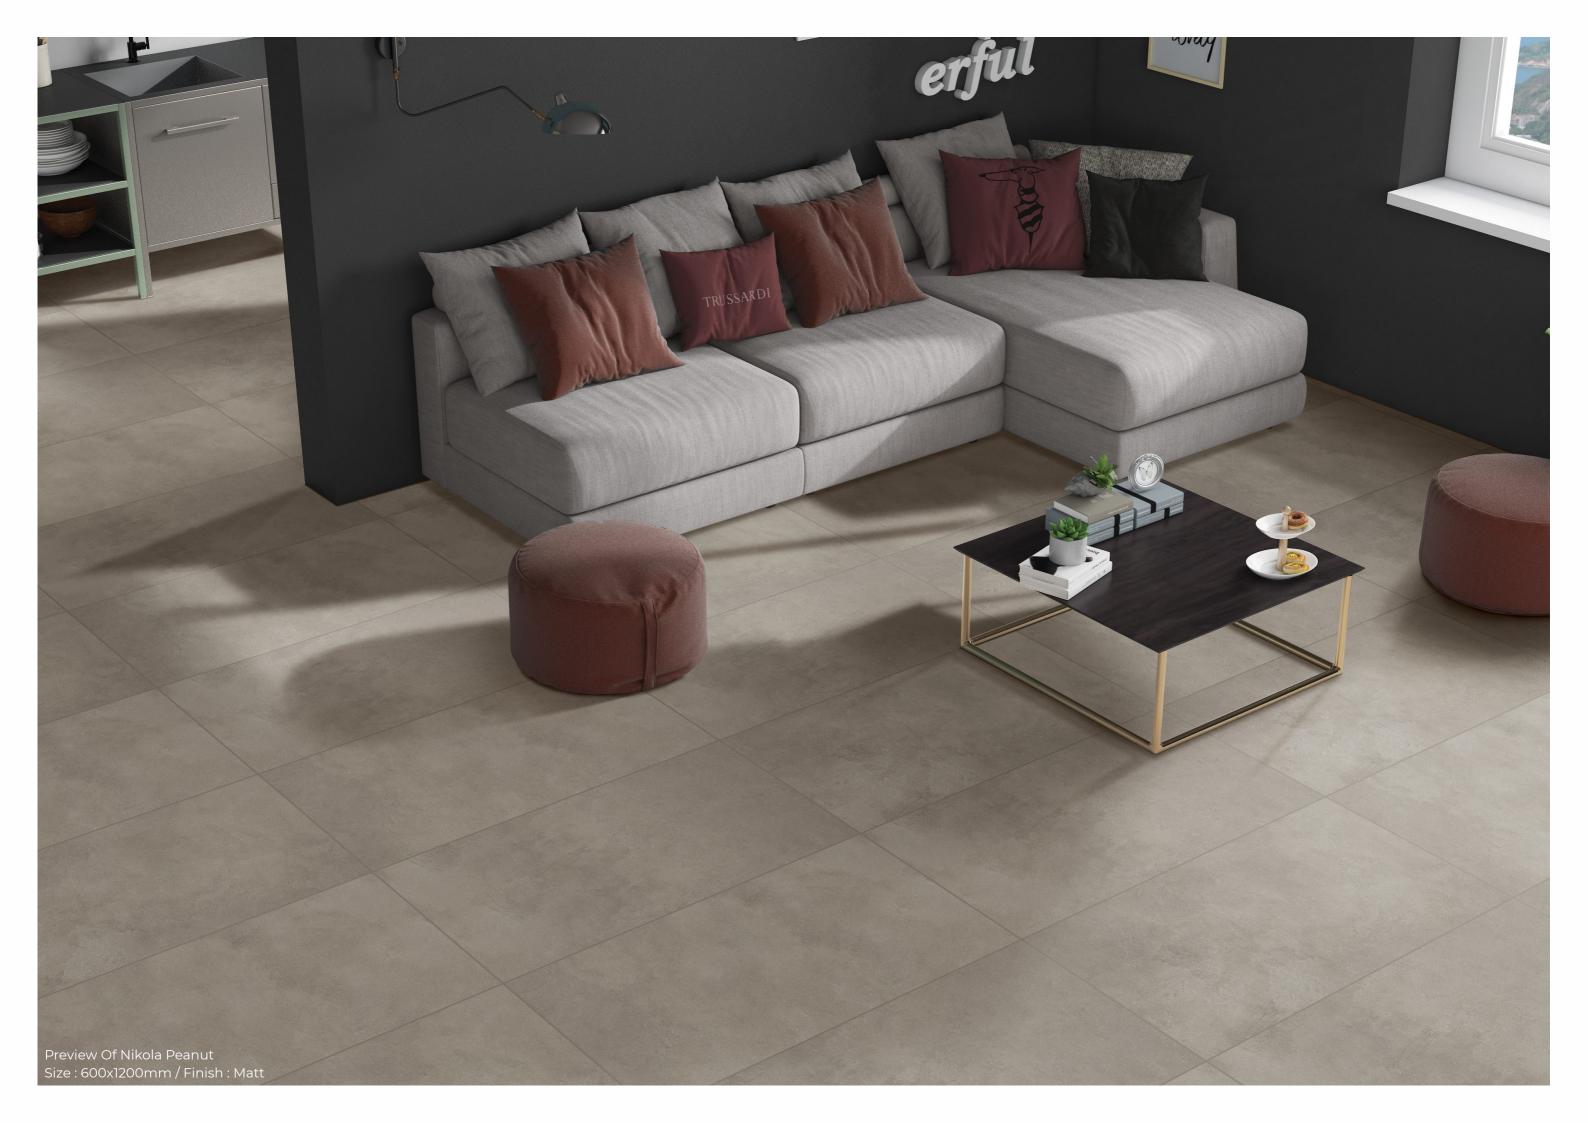

## **NIKOLA PEANUT**

### 600x1200mm Glazed Vitrified tiles

### Matt Finish | 4 Randoms

**NIKOLA BIANCO** 

Matt Finish | 4 Randoms

÷.

(<u></u>

Ø

Stain

Easy to clean