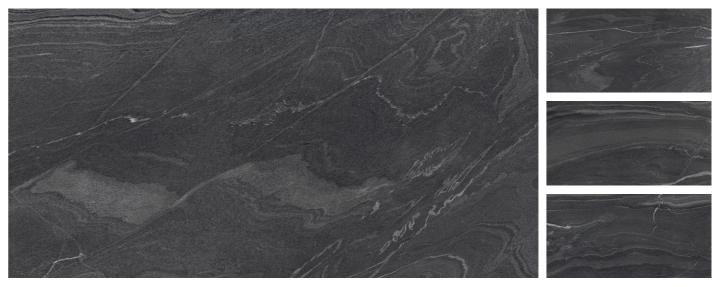

#### 600x1200mm Glazed Vitrified tiles

Matt Finish | 5 Randoms

Matt Finish | 5 Randoms

**CEROCK BRANDY** 

Matt Finish | 5 Randoms

**CEROCK COAL** 

(<u>@</u>)

Ø