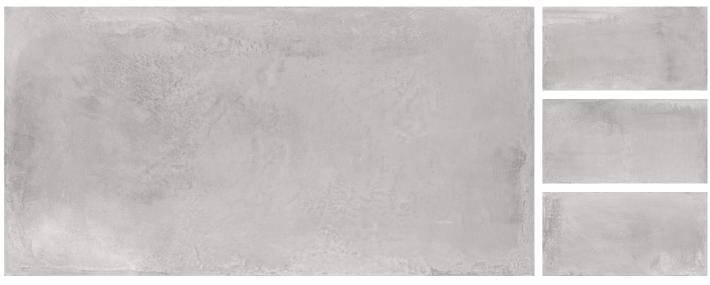

# SETTLE CREMA



www.imlis.in

### 600x1200mm Glazed Vitrified tiles

Matt Finish | 6 Randoms

Matt Finish | 6 Randoms















## SETTLE TAUPE



### 600x1200mm Glazed Vitrified tiles

### Matt Finish | 6 Randoms











## **SLATE STONE BIANCO**



## SLATE STONE GREY



www.imlis.in

#### 600x1200mm Glazed Vitrified tiles

Matt Finish | 5 Randoms

### Matt Finish | 5 Randoms







### SLATE STONE CAFFE

Matt Finish | 5 Randoms



## SLATE STONE CREMA



## SLATE STONE SAND

Matt Finish | 5 Randoms



#### 600x1200mm Glazed Vitrified tiles

### Matt Finish | 5 Randoms







## **STONEX CHOCO**



### 600x1200mm Glazed Vitrified tiles

### Matt Finish | 4 Randoms

Preview Of Stonex Choco Size : 600x1200mm / Finish : Matt



0





**STONEX GREY** 

Matt Finish | 4 Randoms



**STONEX SILVER** 





Matt Finish | 5 Randoms



**STORM GRIS** 



Matt Finish | 4 Randoms

Matt Finish | 5 Randoms







## **STORM APRICOT**



### 600x1200mm Glazed Vitrified tiles

### Matt Finish | 5 Randoms









## **STOWO NATURAL**



### 600x1200mm Glazed Vitrified tiles

### Matt Finish | 6 Randoms







**STOWO WENGE** 

Matt Finish | 6 Randoms



**VELVET BIANCO** 



(<u></u>

## **VELVET COAL**

Stain

Easy to clean

Slip

Matt Finish | 4 Randoms



## **VELVET CREMA**

#### 600x1200mm Glazed Vitrified tiles

Matt Finish | 4 Randoms

Matt Finish | 4 Randoms







## **VELVET BRUNO**



### 600x1200mm Glazed Vitrified tiles

### Matt Finish | 4 Randoms









### **VELVET GRIS**

Matt Finish | 4 Randoms



÷.

(<u></u>

Slip



## **VERMONT NEGRO**

# **VERMONT CR