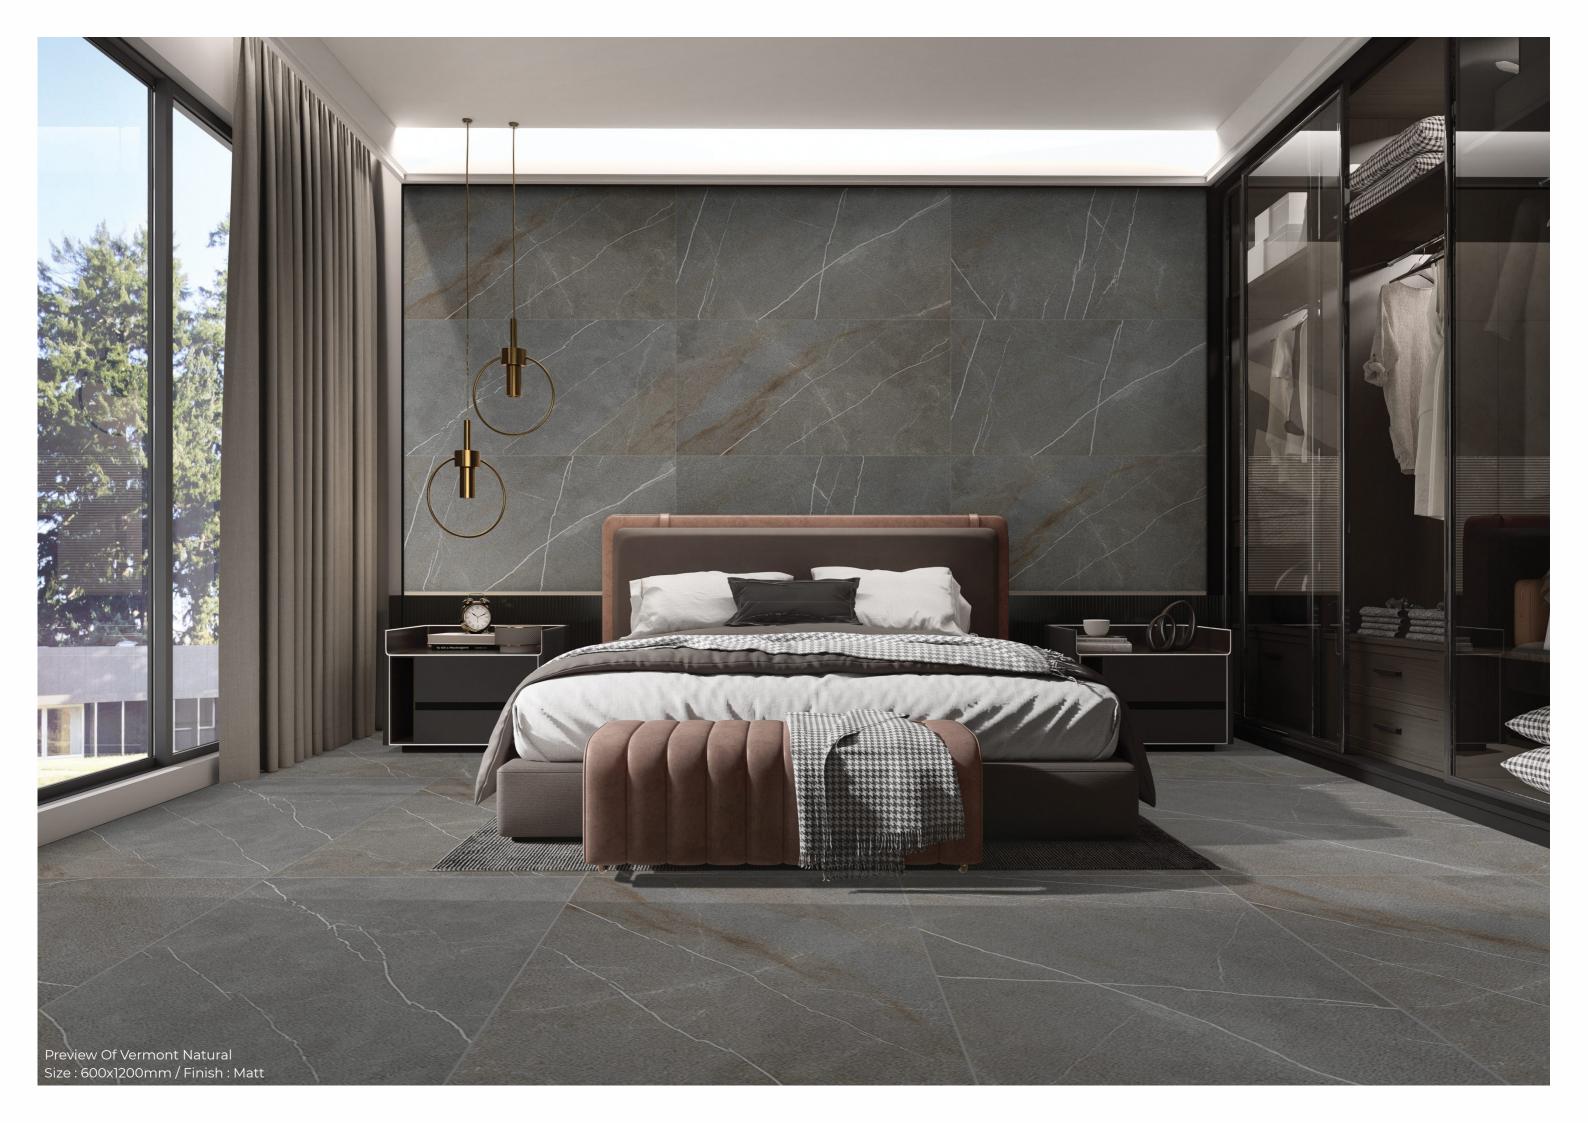

## **VERMONT NATURAL**

### 600x1200mm Glazed Vitrified tiles

### Matt Finish | 5 Randoms

**VITTORIA BEIGE** 

VITTORIA CHOCO