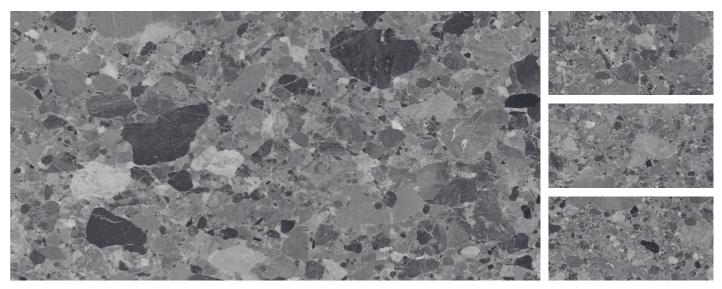

## CAESARSTONE GREY

### 600x1200mm Glazed Vitrified tiles

### Matt Finish | 6 Randoms